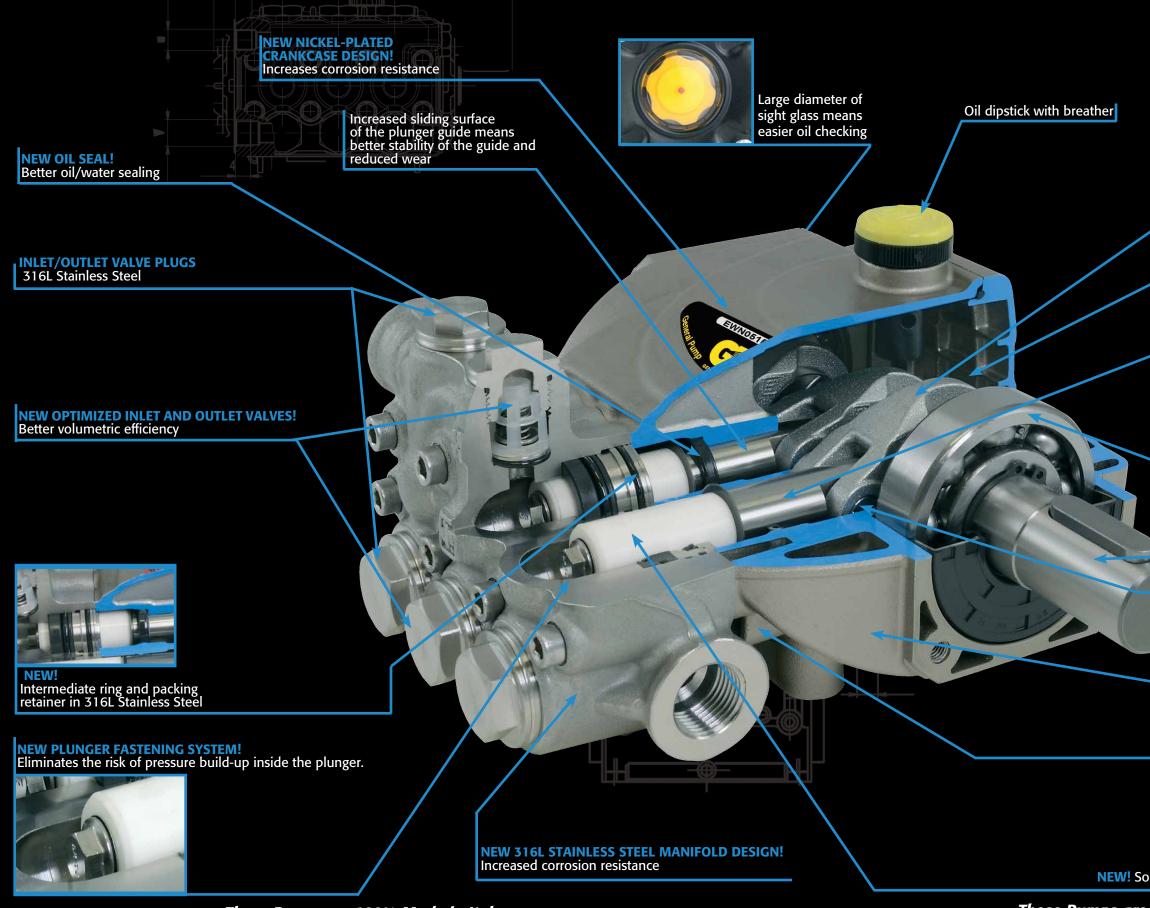

#### **NEW OVERSIZED PLUNGER GUIDE!**

**Oversized bearing** 

High strength forged crankshaft (shown with solid shaft -also available with 56C flange)