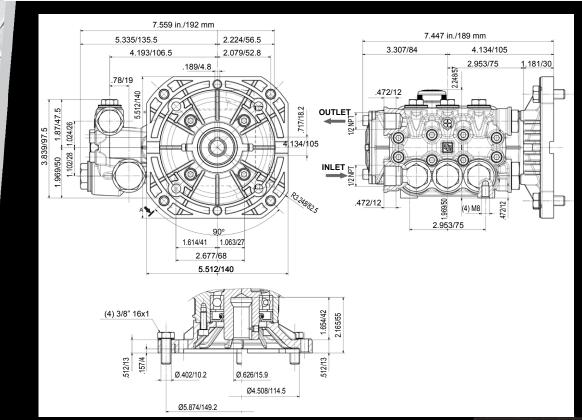

#### **NEW OVERSIZED PLUNGER GUIDE!**

**Oversized bearing** 

High strength forged crankshaft (shown with solid shaft -also available with 56C flange)

### Oversized wrist pin

**DWH DOUBLE WALL HOUSING PATENTED!** Increased structural rigidity

**NEW!** Dust protection chamber between crankcase and manifold