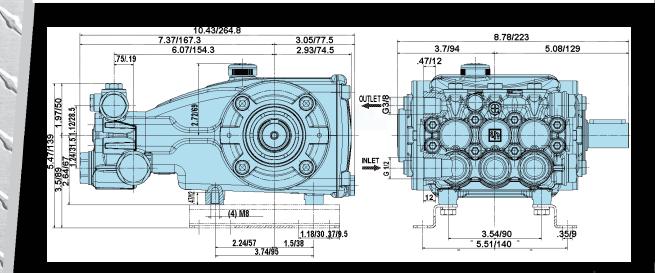

1/8" Pressure Gauge Port

**NEW OPTIMIZED OUTLET VALVES! Better volumetric efficiency** 

Inlet valves interchangeable with 63 and 44 Series

NEW! Patent pending seal packings with Special plunger guide bushing (Patent Pending)

NEW PLUNGER FASTENING SYSTEM! Eliminates the risk of pressure build-up inside the plunger.

NEW FORGED BRASS MANIFOLD! Working pressure increased to 4,000 PSI

Oversized premium tapered roller bearing

NEW DUAL DIAMETER PLUNGER GUIDE! Rolled oil seal sliding surface reduces risk of oil leaks and extends oil seal life