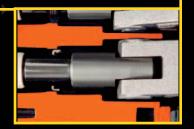

Large diameter of sight glass means easier oil checking

Oil dipstick with breather

Large oil capacity means better cooling and lubrication

Optimal sliding of the plunger guide assembly reduces friction between plunger and seals extends life of seals (Patent Pending)

1/8" Pressure Gauge Port

**NEW OPTIMIZED OUTLET VALVES! Better volumetric efficiency** 

Inlet valves interchangeable with 63 and 44 Series

NEW! Patent pending seal packings with Special plunger guide bushing (Patent Pending)