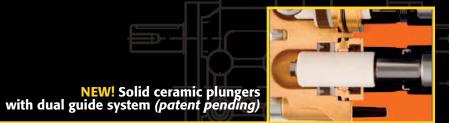

Large diameter of sight glass means easier oil checking

Oil dipstick with breather

Large oil capacity means better cooling and lubrication

Optimal sliding of the plunger guide assembly reduces friction between plunger and seals extends life of seals (Patent Pending)

1/8" Pressure Gauge Port

**NEW OPTIMIZED OUTLET VALVES! Better volumetric efficiency** 

Inlet valves interchangeable with 63 and 44 Series

NEW! Patent pending seal packings with Special plunger guide bushing (Patent Pending)