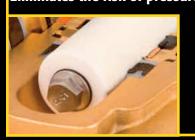

NEW PLUNGER FASTENING SYSTEM! Eliminates the risk of pressure build-up inside the plunger.

NEW FORGED BRASS MANIFOLD! Working pressure increased to 4,000 PSI

Oversized premium tapered roller bearing

NEW DUAL DIAMETER PLUNGER GUIDE! Rolled oil seal sliding surface reduces risk of oil leaks and extends oil seal life