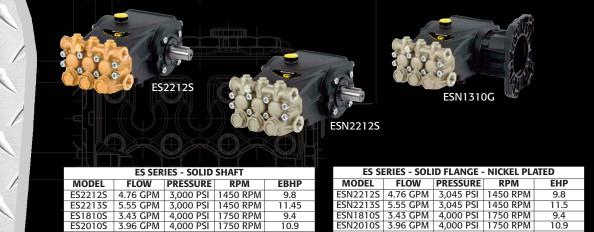

At General Pump, "We'll Find A Way!"

| ES SERIES NICKEL PLATED- FLANGED FOR GAS (SAE J609-B) |         |           |          |      |
|-------------------------------------------------------|---------|-----------|----------|------|
| MODEL                                                 |         | PRESSURE  |          | GHP  |
| ESN1310G                                              |         | 4,000 PSI | 3400 RPM | 9.3  |
| ESN1313G                                              |         |           | 3400 RPM | 10.7 |
| ESN1510G                                              |         |           | 3400 RPM | 11.0 |
| ESN1512G                                              | 5.3 GPM | 3,625 PSI | 3400 RPM | 13.0 |

GP Companies, Inc. 1174 Northland Drive Mendota Heights, MN 55120 USA Phone: 651.454.6500 • Fax: 651.454.8015 Toll Free: 888.474.5487 www.generalpump.com email: sales@gpcompanies.com

ES2012S 4.76 GPM 4.000 PSI 1750 RPM

ES2013S 5.55 GPM 3,600 PSI 1750 RPM

© GP Companies, Inc. 2016 Rev. B

General Pump is part of the Interpump Group

ESN2010S 3.96 GPM 4,000 PSI 1750 RPM 10.9 ESN2012S 4.76 GPM 4,000 PSI 1750 RPM 13.0

ESN2013S 5.55 GPM 3,625 PSI 1750 RPM 13.6