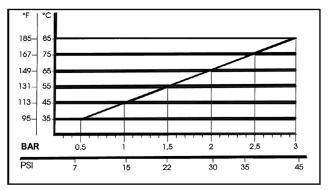

1) In order to avoid damage caused by cavitation, the pump must be pressure fed.

The higher the inlet pressure, the longer the life of the wet end of the pump.

When working at 165°F (73°C), the minimum feed pressure - measured directly in the inlet port of the pump when it is working - is 45 psi (3 bar).

The minimum feed pressure according to the different temperatures are:

Naturally, if the application allows for feeding the pump with 45 psi (3 bar) even at low temperatures (for example: 115°F/45°C the life of the wet end of the pump will be even longer.