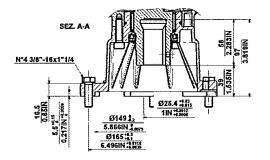

## DIMENSIONS

**GENERAL PUMP** 1174 Northland Drive • Mendota Heights, MN 55120 Phone: 651.686.2199 • Fax: 800.535.1745 • e-mail: sales@gpcompanies.com • www.generalpump.com Ref 300953 Rev.D 11-18