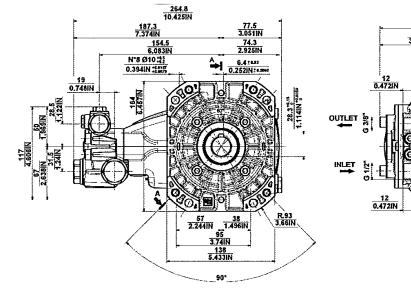

## DIMENSIONS

**GENERAL PUMP** 1174 Northland Drive • Mendota Heights, MN 55120 Phone: 651.686.2199 • Fax: 800.535.1745 • e-mail: sales@gpcompanies.com • www.generalpump.com Ref 300953 Rev.D 11-18