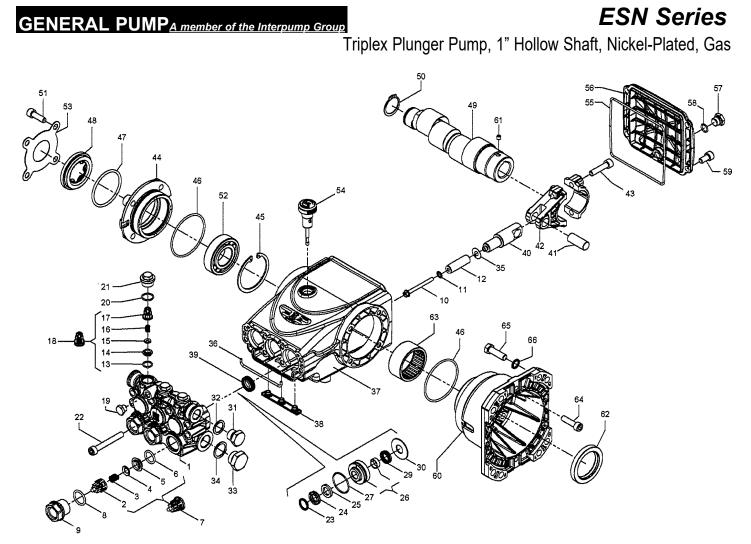

## PARTS LIST

| No.   Part No.   Description   Qty.     1   59121441   Manifold, Ø13   1     2   36202551   Valve Cage   3     3   94767600   Spring, Ø.4.x 14.8   3     4   3620016   Valve Spherical   3     5   36200366   Valve Spherical   3     5   36200366   Valve Spherical   3     6   701151   O-ring, Ø.7.13 x 2.62   3     7   36711501   Valve Samply   3     8   701002   O-ring, Ø.7.13 x 2.62   3     9   90260100   Seal, Ø.13, LP   3     9   90260100   Seal, Ø.13, LP   3     1   966700   Bernig, Ø.13 x 42   3     9   92026010   Seal, Ø.13, LP   3     1   966700   Bernig, Ø.13 x 42   3     9   9206700   Pulnger, Ø.13 x 42   3   9673800   Gasket, Ø.25 x 27 x 1.5   1     1   9680200   Pulnger, Ø.13 x 42   3<                                                                                                                                                                                                                                                                                                                                                                                                                                                                                                                                                                                                                                                                                                                                                                                                                                                                                                                                                                                                                                                                                                                                                                                                                                                                                                      |     |          | -                            |      |     |          |                             |      | <b></b> | 1        |                         |              |
|------------------------------------------------------------------------------------------------------------------------------------------------------------------------------------------------------------------------------------------------------------------------------------------------------------------------------------------------------------------------------------------------------------------------------------------------------------------------------------------------------------------------------------------------------------------------------------------------------------------------------------------------------------------------------------------------------------------------------------------------------------------------------------------------------------------------------------------------------------------------------------------------------------------------------------------------------------------------------------------------------------------------------------------------------------------------------------------------------------------------------------------------------------------------------------------------------------------------------------------------------------------------------------------------------------------------------------------------------------------------------------------------------------------------------------------------------------------------------------------------------------------------------------------------------------------------------------------------------------------------------------------------------------------------------------------------------------------------------------------------------------------------------------------------------------------------------------------------------------------------------------------------------------------------------------------------------------------------------------------------------------------------------------|-----|----------|------------------------------|------|-----|----------|-----------------------------|------|---------|----------|-------------------------|--------------|
| 1   59121141   Manifod, Ø 15   1   24   90260200   Packing Ø 13, HP   3     2   36202551   Valve Cage   3   94767600   Spring, Ø 9.4 x 14.8   3     3   94767600   Spring, Ø 1.4 x 14.8   3   90507650   Anti-ext. Ring, Ø 15   3     4   36200266   Valve Spherical   3   56050801   Interned, Ring, Ø 15   3     5   36200366   Valve Seat, Inlet   3   27   90361200   O-ring, J 1.7 13 x 2.62   3   7   903671501   Valve Ration (ESN15106, ESN1310G)   1     6   701115   O-ring, Ø 2.0 2.5 x 2.62   3   27   90361200   O-ring, J 1.4 X 1.78   3   59020455   Crankshaft (ESN1510G, ESN1310G)   1     9   98222500   Valve Cap, M24 x 1.5 x 16.7   3   59210570   Support Ring, Ø 13   3   51   99066000   Sceniør (I 1.5 x 2.3 x 1.5   1     12   58040109   Plunger, Ø 15 x 42   3   39   98217900   Plug, 1/2" BSP x 10, Nickel   1   55   9039                                                                                                                                                                                                                                                                                                                                                                                                                                                                                                                                                                                                                                                                                                                                                                                                                                                                                                                                                                                                                                                                                                                                                                           | No. | Part No. | Description                  | Qty. | No. | Part No. | Description                 | Qty. |         |          | Description             | Qty.         |
| S9121141   Manified, Ø 15   1   90260200   Packing Ø 13, HP   3   46   90391300   O-ring, Ø 6/.95 X 2.62   1     3   94767600   Spring, Ø 9.4 x 14.8   3   25   90507650   Anti-ext. Ring, Ø 13   3     4   36200176   Valve Spherical   3   90508990   Anti-ext. Ring, Ø 13   3     5   36200366   Valve Seat, Inlet   3   59605901   Interned, Ring, Ø 15   3     6   701115   O-ring, Ø 20.25 x 2.62   3   27   90361200   O-ring, 31.47x 1.78   3     7   36711501   Valve Assembly   3   90260000   Seal, Ø 15, LP   3   50   90006700   Retaining Clip   1     9   9822500   Valve Cap, M24 x 1.5 x 16.7   3   90260100   Seal, Ø 13, LP   3   50   90066700   Retaining Clip   1     11   960500   Washer, Ø 5 x 1.5 x 0.4   3   1   9820900   Plug, 1/2" BSP x 10, Nickel   1   53   66150274   Cover   1                                                                                                                                                                                                                                                                                                                                                                                                                                                                                                                                                                                                                                                                                                                                                                                                                                                                                                                                                                                                                                                                                                                                                                                                                  | 1   | 59121041 | Manifold, Ø13                | 1    | 24  | 90261100 | Packing Ø 15, HP            | 3    | 45      | 90085000 | Ring, Seeger, Ø 62      | 1            |
| 3 94767600 Spring, Ø.9.4 x 14.8 3 25 90508990 Anti-ext. Ring, Ø.15 3   4 36200176 Valve Spherical 3 26 59605801 Interned, Ring, Ø.13 3   5 36200366 Valve Sat, Inlet 3 27 90361200 O-ring, Ø.17.13 x 2.62 3 27 90361200 O-ring, Ø.17.13 x 2.62 3 27 90361200 O-ring, Ø.17.13 x 2.62 3 29 90260800 Seal, Ø.15, LP 3 50 90066700 Retaining Clip 1   7 36711501 Valve Assembly 3 30 59210670 Support Ring, Ø.13 3 50 90066700 Retaining Clip 1   9 98222500 Valve Cap, M24 x 1.5 x 16.7 3 30 59210670 Support Ring, Ø.13 3 51 90066700 Retaining Clip 1   12 58040009 Plunger, Ø.15 x 42 3 32 96738000 Gasket, J.7.5 x 23 x 1.5 1 54 98210500 Oil Dipstick 1   13 701014 O-ring, Ø.12.42 x 1.78 3 34 96751400                                                                                                                                                                                                                                                                                                                                                                                                                                                                                                                                                                                                                                                                                                                                                                                                                                                                                                                                                                                                                                                                                                                                                                                                                                                                                                                         | 1   | 59121141 | Maniflod, Ø 15               | 1    | 24  | 90260200 | Packing Ø 13, HP            | 3    | 46      | 90391300 | O-ring, Ø 67.95 x 2.62  | 1            |
| 3 94/6/600 Sping, Ø.9.4 x 14.8 3 90508901 Anti-ext. Ring, Ø.15 3 48 44211801 Sight Glass 1   4 36200366 Valve Spherical 3 26 59605801 Interned, Ring, Ø.15 3 59020465 Crankshaft (ESN1512G) 1   6 701115 O-ring, Ø.17.13 x 2.62 3 27 90361200 O-ring, 31.47x 1.78 3 59020465 Crankshaft (ESN1512G) 1   7 36711501 Valve Assembly 3 90260800 Seal, Ø.13, LP 3 59020650 Crankshaft (ESN1510G, ESN1310G) 1   9 98222500 Valve Cap, M24 x 1.5 x 16.7 3 90260100 Seal, Ø.13, LP 3 52 91337600 Retaining Clip 1   19 96690500 Washer, Ø.5 x 1.5 x 0.4 3 19 98209900 Plug, 3/8" x 13, Nickel 1 53 66150274 Cover 1   12 58040109 Plunger, Ø.13 x 42 3 39 98217900 Plug, 1/2" BSP x 10, Nickel 1 55 90392200 O-ring, Ø.13.02 x 2.62 1   13 7010                                                                                                                                                                                                                                                                                                                                                                                                                                                                                                                                                                                                                                                                                                                                                                                                                                                                                                                                                                                                                                                                                                                                                                                                                                                                                            | 2   | 36202551 |                              | 3    | 25  | 90507650 | Anti-ext. Ring, Ø 13        | 3    | 47      | 90409700 | O-ring, Ø 55.56 x 3.53  | 1            |
| 5 36200366 Valve Seat, Inlet 3 26 59605901 Interned, Ring, Ø 15 3   6 701115 O-ring, Ø 17.13 x 2.62 3 7 36711501 Valve Assembly 3 9 90260800 Seal, Ø 13, LP 3 59020655 Crankshaft (ESN1510G) 1   9 98222500 Valve Cap, M24 x 1.5 x 16.7 3 90260100 Seal, Ø 13, LP 3 59210570 Support Ring, Ø 15 3 59 90369000 Screw, M8 x 25 4   10 99169000 Plunger Bolt M5 x 55 3 31 98209900 Plug, 3/8" x 13, Nickel 1 51 99306900 Screw, M8 x 25 4   12 58040009 Plunger, Ø 13 x 42 3 29 90267100 Gasket, 17.5 x 23 x 1.5 1 53 66150274 Cover 1   13 701014 O-ring, Ø 12.42 x 1.78 3 96738000 Gasket, Ø 2.15 x 27 x 1.5 1 55 90392200 O-ring, Ø 13.02 x 2.62 1   14 36211276 Outlet Valve Poppet 3 36 59211082 Gasket, Ø 3 x 103 1 58                                                                                                                                                                                                                                                                                                                                                                                                                                                                                                                                                                                                                                                                                                                                                                                                                                                                                                                                                                                                                                                                                                                                                                                                                                                                                                          | 3   | 94767600 | Spring, Ø 9.4 x 14.8         | 3    | 25  | 90508990 | Anti-ext. Ring, Ø 15        | 3    | 48      | 44211801 | Sight Glass             | 1            |
| 5 36200360 Valve Seat, Infet 3 Second Seat, | 4   | 36200176 | Valve Spherical              |      | 26  | 59605801 | Interned, Ring, Ø 13        | 3    |         | 59020465 | Crankshaft (ESN1313G)   | 1            |
| 6 701115 0-ring, Ø 17.13 x 2.62 3 27 90261200 0-ring, 31.47 x 1.78 3   7 36711501 Valve Assembly 3 90220800 Seal, Ø 15, LP 3 5 90260100 Seal, Ø 13, LP 3 5 902060100 Seal, Ø 13, LP 3 5 5210670 Support Ring, Ø 15 3 5 52 91837600 Tapered Roller Bearing 1   1 96690500 Washer, Ø 5 x 41.5 x 0.4 3 31 98217900 Plug, 1/2" BSP x 10, Nickel 1 53 66150274 Cover 1 1   1 36211276 Outlet Valve Seat 3 36 59211082 Gasket, Ø 21.5 x 27 x 1.5 1 56 59160022 Rear Cover 1 1   14 36211260 Outlet Valve Seat 3                                                                                                                                                                                                                                                                                                                                                                                                                                                                                                                                                                                                                                                                                                                                                                                                                                                                                                                                                                                                                                                                                                                                                                                                                                                                                                                                            | 5   | 36200366 | Valve Seat, Inlet            | 3    | 20  | 59605901 | Interned, Ring, Ø 15        | 3    | 10      | 59020565 | Crankshaft (ESN1512G)   | 1            |
| 8 701002 O-ring, Ø 20.25 x 2.62 3 29 90260100 Seal, Ø 13, LP 3   9 98222500 Valve Cap, M24 x 1.5 x 16.7 3 30 59210570 Support Ring, Ø 13 3   10 99169000 Plunger Bolt M5 x 55 3 30 59210670 Support Ring, Ø 15 3   11 96690500 Washer, Ø 5 x 11.5 x 0.4 3 31 98209900 Plug, 3/8" x 13, Nickel 1 53 66150274 Cover 1   12 58040009 Plunger, Ø 15 x 42 3 33 98217900 Plug, 1/2" BSP x 10, Nickel 1 55 90392200 O-ring, Ø 133.02 x 2.62 1   13 701014 O-ring, Ø 12.42 x 1.78 3 34 96751400 Gasket, Ø 21.5 x 27 x 1.5 1 56 59160022 Rear Cover 1   14 36211326 Outlet Valve Seat 3 35 96699000 Washer, Ø 7.5 x 23 x 0.5 3 57 98204250 Plug, 1/4" x 9 1   16 34733300 Spring, Ø 6.2 x 10.4 3 37 59010022 Crankcase 1 58                                                                                                                                                                                                                                                                                                                                                                                                                                                                                                                                                                                                                                                                                                                                                                                                                                                                                                                                                                                                                                                                                                                                                                                                                                                                                                                 | 6   | 701115   | O-ring, Ø 17.13 x 2.62       | 3    | 27  | 90361200 | O-ring, 31.47x 1.78         | 3    | 49      | 59020655 | Crankshaft              | 1            |
| 8 701002 0-111g, 0/20.25 x 2.62 3   9 98222500 Valve Cap, M24 x 1.5 x 16.7 3   10 99169000 Plunger Bolt M5 x 55 3   11 96690500 Washer, Ø 5 x 11.5 x 0.4 3 192 96738000 Gasket, 17.5 x 23 x 1.5 1   12 58040009 Plunger, Ø 13 x 42 3 32 96738000 Gasket, 17.5 x 23 x 1.5 1   13 701014 O-ring, Ø 12.42 x 1.78 3 98217900 Plug, 1/2" BSP x 10, Nickel 1   14 36211276 Outlet Valve Seat 3 98210500 Washer, Ø 7.5 x 23 x 0.5 3   15 36211276 Outlet Valve Poppet 3 59010022 Crankcase 1   16 3473300 Spring, Ø 6.2 x 10.4 3 37 59010022 Crankcase 1   18 36719301 Complete Outlet Valve 3 90156550 Oil Seal, Ø 15 x 24 x 5.7 3 61 99179000 Screw, M8 x 16 4   10 98196700 Plug, Nickel 3 41 9773900 Piston Pin, Ø 14 x 34 3 62                                                                                                                                                                                                                                                                                                                                                                                                                                                                                                                                                                                                                                                                                                                                                                                                                                                                                                                                                                                                                                                                                                                                                                                                                                                                                                       | 7   | 36711501 | Valve Assembly               |      | 20  | 90260800 | Seal, Ø 15, LP              | 3    |         |          | (ESN1510G, ESN1310G)    | ן <b>י</b> ך |
| 10 99169000 Plunger Bolt M5 x 55 3 30 59210670 Support Ring, Ø 15 3   11 96690500 Washer, Ø 5 x 11.5 x 0.4 3 31 98209900 Plug, 3/8" x 13, Nickel 1   12 58040009 Plunger, Ø 13 x 42 3 32 96738000 Gasket, 17.5 x 23 x 1.5 1   13 701014 O-ring, Ø 12.42 x 1.78 3 398217900 Plug, 1/2" BSP x 10, Nickel 1   14 36211366 Outlet Valve Seat 3 35 96699000 Washer, Ø 7.5 x 23 x 0.5 3 59160022 Rear Cover 1   16 34733300 Spring, Ø 6.2 x 10.4 3 37 59010022 Crankcase 1   17 36211151 Outlet Valve Poppet 3 38 58210451 Drip Cover 1   18 36719301 Complete Outlet Valve 3 990156550 Oil Seal, Ø 15 x 24 x 5.7 3 61 99179000 Screw, M6 x 6 1   19 98196700 Plug, Nickel 3 41 97739900 Piston Pin, Ø 14 x 34 3 63 91858500 <td< td=""><td>8</td><td>701002</td><td>O-ring, Ø 20.25 x 2.62</td><td>3</td><td>29</td><td>90260100</td><td>Seal, Ø 13, LP</td><td>3</td><td>50</td><td>90066700</td><td>Retaining Clip</td><td>1</td></td<>                                                                                                                                                                                                                                                                                                                                                                                                                                                                                                                                                                                                                                                                                                                                                                                                                                                                                                                                                                                                                                                                                               | 8   | 701002   | O-ring, Ø 20.25 x 2.62       | 3    | 29  | 90260100 | Seal, Ø 13, LP              | 3    | 50      | 90066700 | Retaining Clip          | 1            |
| 10 99169000 Plunger Bolt M5 x 55 3 1 59210670 Support Ring, Ø 15 3 52 91837600 Tapered Roller Bearing 1   11 96690500 Washer, Ø 5 x 11.5 x 0.4 3 31 98209900 Plug, 3/8" x 13, Nickel 1 53 66150274 Cover 1   12 58040109 Plunger, Ø 15 x 42 3 32 96738000 Gasket, 17.5 x 23 x 1.5 1 54 98210500 Oil Dipstick 1   13 701014 O-ring, Ø 12.42 x 1.78 3 34 96751400 Gasket, Ø 21.5 x 27 x 1.5 1 56 59160022 Rear Cover 1   14 36211276 Outlet Valve Seat 3 36 59211082 Gasket, Ø 3 x 103 1 57 98204250 Plug, 1/4" x 9 1   16 34733300 Spring, Ø 6.2 x 10.4 3 37 59010022 Crankcase 1 58 701013 O-ring, Ø 10.82 x 1.78 1   18 36719301 Complete Outlet Valve 3 99 9156550 Oil Seal, Ø 15 x 24 x 5.7 3 61 9179000 <td< td=""><td>9</td><td>98222500</td><td>Valve Cap, M24 x 1.5 x 16.7</td><td></td><td>20</td><td>59210570</td><td>Support Ring, Ø 13</td><td>3</td><td>51</td><td>99306900</td><td>Screw, M8 x 25</td><td>4</td></td<>                                                                                                                                                                                                                                                                                                                                                                                                                                                                                                                                                                                                                                                                                                                                                                                                                                                                                                                                                                                                                                                                                                | 9   | 98222500 | Valve Cap, M24 x 1.5 x 16.7  |      | 20  | 59210570 | Support Ring, Ø 13          | 3    | 51      | 99306900 | Screw, M8 x 25          | 4            |
| 12 58040009 Plunger, Ø 13 x 42 3 32 96738000 Gasket, 17.5 x 23 x 1.5 1   13 701014 O-ring, Ø 15 x 42 3 33 98217900 Plug, 1/2" BSP x 10, Nickel 1   14 36211366 Outlet Valve Seat 3 34 96751400 Gasket, Ø 21.5 x 27 x 1.5 1   14 36211276 Outlet Valve Seat 3 35 96699000 Washer, Ø 7.5 x 23 x 0.5 3   15 36211276 Outlet Valve Poppet 3 36 59211082 Gasket, Ø 3 x 103 1   16 3473300 Spring, Ø 6.2 x 10.4 3 37 59010022 Crankcase 1   18 36719301 Complete Outlet Valve 3 90156550 Oil Seal, Ø 15 x 24 x 5.7 3   19 98196700 Plug, Nickel 3 41 97739900 Piston Pin, Ø 14 x 34 3   20 701016 O-ring, Ø 15.6 x 1.78 3 41 9739900 Piston Pin, Ø 14 x 34 3   21 98213750 Outlet Valve Cap, M18x1.5x10 3 42 59030001 Connecting Rod                                                                                                                                                                                                                                                                                                                                                                                                                                                                                                                                                                                                                                                                                                                                                                                                                                                                                                                                                                                                                                                                                                                                                                                                                                                                                                     | 10  | 99169000 | Plunger Bolt M5 x 55         | 3    | 30  | 59210670 | Support Ring, Ø 15          | 3    | 52      | 91837600 | Tapered Roller Bearing  | 1            |
| 12 58040109 Plunger, Ø 15 x 42 3 33 98217900 Plug, 1/2" BSP x 10, Nickel 1   13 701014 O-ring, Ø 12.42 x 1.78 3 34 96751400 Gasket, Ø 21.5 x 27 x 1.5 1 55 90392200 O-ring, Ø 133.02 x 2.62 1   14 36211366 Outlet Valve Seat 3 35 96699000 Washer, Ø 7.5 x 23 x 0.5 3   15 36211276 Outlet Valve Poppet 3 36 59211082 Gasket, Ø 3 x 103 1   16 34733300 Spring, Ø 6.2 x 10.4 3 37 59010022 Crankcase 1   18 36719301 Outlet Cage Guide 3 38 58210451 Drip Cover 1   19 98196700 Plug, Nickel 3 40 59050066 Piston Pin, Ø 14 x 34 3   20 701016 O-ring, Ø 15.6 x 1.78 3 41 9739900 Piston Pin, Ø 14 x 34 3   21 98213750 Outlet Valve Cap, M18x1.5x10 3 42 59030001 Connecting Rod 3   22 99317500 Screw, M8 x 60 <td>11</td> <td>96690500</td> <td>Washer, Ø 5 x 11.5 x 0.4</td> <td>3</td> <td>31</td> <td>98209900</td> <td>Plug, 3/8" x 13, Nickel</td> <td>1</td> <td>53</td> <td>66150274</td> <td>Cover</td> <td>1</td>                                                                                                                                                                                                                                                                                                                                                                                                                                                                                                                                                                                                                                                                                                                                                                                                                                                                                                                                                                                                                                                                                                     | 11  | 96690500 | Washer, Ø 5 x 11.5 x 0.4     | 3    | 31  | 98209900 | Plug, 3/8" x 13, Nickel     | 1    | 53      | 66150274 | Cover                   | 1            |
| 12 58040109 Plunger, Ø 15 x 42 3 33 98217900 Plug, 1/2" BSP x 10, Nickel 1 55 90392200 O-ring, Ø 133.02 x 2.62 1   13 701014 O-ring, Ø 12.42 x 1.78 3 34 96751400 Gasket, Ø 21.5 x 27 x 1.5 1 56 59160022 Rear Cover 1   14 36211366 Outlet Valve Seat 3 36 59211082 Gasket, Ø 3 x 103 1 58 701013 O-ring, Ø 10.82 x 1.78 1   16 34733300 Spring, Ø 6.2 x 10.4 3 37 59010022 Crankcase 1 59 99303900 Screw, M8 x 16 4   17 36211151 Outlet Cage Guide 3 38 58210451 Drip Cover 1 60 10080122 Motor Flange 1   18 36719301 Complete Outlet Valve 3 40 59050066 Piston Guide 3 63 91858500 Bearing, Needle 1   20 701016 O-ring, Ø 15.6 x 1.78 3 41 97739900 Piston Flin, Ø 14 x 34 3 63 91858500 Bearing, Ne                                                                                                                                                                                                                                                                                                                                                                                                                                                                                                                                                                                                                                                                                                                                                                                                                                                                                                                                                                                                                                                                                                                                                                                                                                                                                                                        | 12  | 58040009 | Plunger, Ø 13 x 42           | 3    | 32  | 96738000 | Gasket, 17.5 x 23 x 1.5     | 1    | 54      | 98210500 | Oil Dipstick            | 1            |
| 14 36211366 Outlet Valve Seat 3 35 96699000 Washer, Ø 7.5 x 23 x 0.5 3 57 98204250 Plug, 1/4" x 9 1   15 36211276 Outlet Valve Poppet 3 36 59211082 Gasket, Ø 3 x 103 1   16 34733300 Spring, Ø 6.2 x 10.4 3 37 59010022 Crankcase 1   17 36211151 Outlet Cage Guide 3 38 58210451 Drip Cover 1   18 36719301 Complete Outlet Valve 3 39 90156550 Oil Seal, Ø 15 x 24 x 5.7 3   19 98196700 Plug, Nickel 3 41 97739900 Piston Guide 3 63 91858500 Bearing, Needle 1   20 701016 Oring, Ø 15.6 x 1.78 3 42 59030001 Connecting Rod 3 63 91858500 Bearing, Needle 1   21 98213750 Screw, M8 x 60 3 42 59030001 Connecting Rod 3 64 90308400 Screw, 3/8"-16 x 1-1/4" 4   22 99317500                                                                                                                                                                                                                                                                                                                                                                                                                                                                                                                                                                                                                                                                                                                                                                                                                                                                                                                                                                                                                                                                                                                                                                                                                                                                                                                                                  | 12  | 58040109 | Plunger, Ø 15 x 42           | 3    | 33  | 98217900 | Plug, 1/2" BSP x 10, Nickel | 1    | 55      | 90392200 | O-ring, Ø 133.02 x 2.62 | 1            |
| 15 36211276 Outlet Valve Poppet 3 36 59211082 Gasket, Ø 3 x 103 1   16 34733300 Spring, Ø 6.2 x 10.4 3 37 59010022 Crankcase 1   17 36211151 Outlet Cage Guide 3 38 58210451 Drip Cover 1   18 36719301 Complete Outlet Valve 3 39 90156550 Oil Seal, Ø 15 x 24 x 5.7 3 61 99179000 Screw, M6 x 6 1   19 98196700 Plug, Nickel 3 41 97739900 Piston Guide 3 63 918550 Bazima 63 91858500 Bearing, Needle 1   20 701016 O-ring, Ø 15.6 x 1.78 3 41 97739900 Piston Pin, Ø 14 x 34 3 63 91858500 Bearing, Needle 1   21 98213750 Screw, M8 x 60 3 43 99309900 Connecting Rod 3 64 9038400 Screw, 3/8"-16 x 1-1/4" 4   22 99317500 Screw, M8 x 60 3 44 47150022 Crankcase Cover, Side 1                                                                                                                                                                                                                                                                                                                                                                                                                                                                                                                                                                                                                                                                                                                                                                                                                                                                                                                                                                                                                                                                                                                                                                                                                                                                                                                                               | 13  | 701014   | O-ring, Ø 12.42 x 1.78       | 3    | 34  | 96751400 | Gasket, Ø 21.5 x 27 x 1.5   | 1    | 56      | 59160022 | Rear Cover              | 1            |
| 16 34733300 Spring, Ø 6.2 x 10.4 3 37 59010022 Crankcase 1   17 36211151 Outlet Cage Guide 3 38 58210451 Drip Cover 1   18 36719301 Complete Outlet Valve 3 39 90156550 Oil Seal, Ø 15 x 24 x 5.7 3   19 98196700 Plug, Nickel 3 40 59050066 Piston Guide 3   20 701016 O-ring, Ø 15.6 x 1.78 3 41 97739900 Piston Pin, Ø 14 x 34 3   21 98213750 Outlet Valve Cap, M18x1.5x10 3 42 59030001 Connecting Rod 3   22 99317500 Screw, M8 x 60 3 43 99309900 Connecting Rod Screw 6   33 63101051 Head Ring, Ø 15 3 44 47150022 Crankcase Cover, Side 1                                                                                                                                                                                                                                                                                                                                                                                                                                                                                                                                                                                                                                                                                                                                                                                                                                                                                                                                                                                                                                                                                                                                                                                                                                                                                                                                                                                                                                                                                | 14  | 36211366 | Outlet Valve Seat            | 3    | 35  | 96699000 | Washer, Ø 7.5 x 23 x 0.5    | 3    | 57      | 98204250 | Plug, 1/4" x 9          | 1            |
| 17 36211151 Outlet Cage Guide 3 38 58210451 Drip Cover 1   18 36719301 Complete Outlet Valve 3 39 90156550 Oil Seal, Ø 15 x 24 x 5.7 3   19 98196700 Plug, Nickel 3 40 59050066 Piston Guide 3   20 701016 O-ring, Ø 15.6 x 1.78 3 41 97739900 Piston Pin, Ø 14 x 34 3 63 91858500 Bearing, Needle 1   21 98213750 Outlet Valve Cap, M18x1.5x10 3 42 59030001 Connecting Rod 3   22 99317500 Screw, M8 x 60 3 43 99309900 Connecting Rod Screw 6 65 99334600 Screw, 3/8"-16 x 1-1/4" 4   23 63101051 Head Ring, Ø 15 3 44 47150022 Crankcase Cover, Side 1 66 96710400 Washer, Ø 10.5 x 16 x 1 4                                                                                                                                                                                                                                                                                                                                                                                                                                                                                                                                                                                                                                                                                                                                                                                                                                                                                                                                                                                                                                                                                                                                                                                                                                                                                                                                                                                                                                   | 15  | 36211276 | Outlet Valve Poppet          | 3    | 36  | 59211082 | Gasket, Ø 3 x 103           | 1    | 58      | 701013   | O-ring, Ø 10.82 x 1.78  | 1            |
| 18 36719301 Complete Outlet Valve 3 39 90156550 Oil Seal, Ø 15 x 24 x 5.7 3   19 98196700 Plug, Nickel 3 40 59050066 Piston Guide 3   20 701016 O-ring, Ø 15.6 x 1.78 3 41 97739900 Piston Pin, Ø 14 x 34 3   21 98213750 Outlet Valve Cap, M18x1.5x10 3 42 59030001 Connecting Rod 3   22 99317500 Screw, M8 x 60 3 43 99309900 Connecting Rod Screw 6   23 63101051 Head Ring, Ø 15 3 44 47150022 Crankcase Cover, Side 1                                                                                                                                                                                                                                                                                                                                                                                                                                                                                                                                                                                                                                                                                                                                                                                                                                                                                                                                                                                                                                                                                                                                                                                                                                                                                                                                                                                                                                                                                                                                                                                                        | 16  | 34733300 | Spring, Ø 6.2 x 10.4         | 3    | 37  | 59010022 | Crankcase                   | 1    | 59      | 99303900 | Screw, M8 x 16          | 4            |
| 19 98196700 Plug, Nickel 3 40 59050066 Piston Guide 3 62 90169000 Oil Seal, Ø 45 x 62 x 8 1   20 701016 O-ring, Ø 15.6 x 1.78 3 41 97739900 Piston Pin, Ø 14 x 34 3 63 91858500 Bearing, Needle 1   21 98213750 Outlet Valve Cap, M18x1.5x10 3 42 59030001 Connecting Rod 3   22 99317500 Screw, M8 x 60 3 43 99309900 Connecting Rod Screw 6 65 99334600 Screw, 3/8"-16 x 1-1/4" 4   23 63101051 Head Ring, Ø 15 3 44 47150022 Crankcase Cover, Side 1 66 96710400 Washer, Ø 10.5 x 16 x 1 4                                                                                                                                                                                                                                                                                                                                                                                                                                                                                                                                                                                                                                                                                                                                                                                                                                                                                                                                                                                                                                                                                                                                                                                                                                                                                                                                                                                                                                                                                                                                      | 17  | 36211151 | Outlet Cage Guide            | 3    | 38  | 58210451 | Drip Cover                  | 1    | 60      | 10080122 | Motor Flange            | 1            |
| 20   701016   O-ring, Ø 15.6 x 1.78   3   41   97739900   Piston Pin, Ø 14 x 34   3   63   91858500   Bearing, Needle   1     21   98213750   Outlet Valve Cap, M18x1.5x10   3   42   59030001   Connecting Rod   3   64   90308400   Screw, M8 x 30   4     22   99317500   Screw, M8 x 60   3   43   99309900   Connecting Rod Screw   6   65   99334600   Screw, 3/8"-16 x 1-1/4"   4     23   63101051   Head Ring, Ø 15   3   44   47150022   Crankcase Cover, Side   1   66   96710400   Washer, Ø 10.5 x 16 x 1   4                                                                                                                                                                                                                                                                                                                                                                                                                                                                                                                                                                                                                                                                                                                                                                                                                                                                                                                                                                                                                                                                                                                                                                                                                                                                                                                                                                                                                                                                                                         | 18  | 36719301 | Complete Outlet Valve        | 3    | 39  | 90156550 | Oil Seal, Ø 15 x 24 x 5.7   | 3    | 61      | 99179000 | Screw, M6 x 6           | 1            |
| 21 98213750 Outlet Valve Cap, M18x1.5x10 3 42 59030001 Connecting Rod 3   22 99317500 Screw, M8 x 60 3 43 99309900 Connecting Rod Screw 6 64 90308400 Screw, M8 x 30 4   23 63101051 Head Ring, Ø 15 3 44 47150022 Crankcase Cover, Side 1 66 96710400 Washer, Ø 10.5 x 16 x 1 4                                                                                                                                                                                                                                                                                                                                                                                                                                                                                                                                                                                                                                                                                                                                                                                                                                                                                                                                                                                                                                                                                                                                                                                                                                                                                                                                                                                                                                                                                                                                                                                                                                                                                                                                                   | 19  | 98196700 | Plug, Nickel                 | 3    | 40  | 59050066 | Piston Guide                | 3    | 62      | 90169000 | Oil Seal, Ø 45 x 62 x 8 | 1            |
| 22   99317500   Screw, M8 x 60   3   43   99309900   Connecting Rod Screw   6   65   99334600   Screw, 3/8"-16 x 1-1/4"   4     23   63101051   Head Ring, Ø 15   3   44   47150022   Crankcase Cover, Side   1   66   96710400   Washer, Ø 10.5 x 16 x 1   4                                                                                                                                                                                                                                                                                                                                                                                                                                                                                                                                                                                                                                                                                                                                                                                                                                                                                                                                                                                                                                                                                                                                                                                                                                                                                                                                                                                                                                                                                                                                                                                                                                                                                                                                                                      | 20  | 701016   | O-ring, Ø 15.6 x 1.78        | 3    | 41  | 97739900 | Piston Pin, Ø 14 x 34       | 3    | 63      | 91858500 | Bearing, Needle         | 1            |
| 23 63101051 Head Ring, Ø 15 3 44 47150022 Crankcase Cover, Side 1 66 96710400 Washer, Ø 10.5 x 16 x 1 4                                                                                                                                                                                                                                                                                                                                                                                                                                                                                                                                                                                                                                                                                                                                                                                                                                                                                                                                                                                                                                                                                                                                                                                                                                                                                                                                                                                                                                                                                                                                                                                                                                                                                                                                                                                                                                                                                                                            | 21  | 98213750 | Outlet Valve Cap, M18x1.5x10 | 3    | 42  | 59030001 | Connecting Rod              | 3    | 64      | 90308400 | Screw, M8 x 30          | 4            |
|                                                                                                                                                                                                                                                                                                                                                                                                                                                                                                                                                                                                                                                                                                                                                                                                                                                                                                                                                                                                                                                                                                                                                                                                                                                                                                                                                                                                                                                                                                                                                                                                                                                                                                                                                                                                                                                                                                                                                                                                                                    | 22  | 99317500 | Screw, M8 x 60               | 3    | 43  | 99309900 | Connecting Rod Screw        | 6    | 65      | 99334600 | Screw, 3/8"-16 x 1-1/4" | 4            |
| 44100251 Head Ring, Ø 13 3                                                                                                                                                                                                                                                                                                                                                                                                                                                                                                                                                                                                                                                                                                                                                                                                                                                                                                                                                                                                                                                                                                                                                                                                                                                                                                                                                                                                                                                                                                                                                                                                                                                                                                                                                                                                                                                                                                                                                                                                         | 23  | 63101051 | Head Ring, Ø 15              | 3    | 44  | 47150022 | Crankcase Cover, Side       | 1    | 66      | 96710400 | Washer, Ø 10.5 x 16 x 1 | 4            |
|                                                                                                                                                                                                                                                                                                                                                                                                                                                                                                                                                                                                                                                                                                                                                                                                                                                                                                                                                                                                                                                                                                                                                                                                                                                                                                                                                                                                                                                                                                                                                                                                                                                                                                                                                                                                                                                                                                                                                                                                                                    |     | 44100251 | Head Ring, Ø 13              | 3    |     |          | · · ·                       | ·    |         | ·        |                         |              |