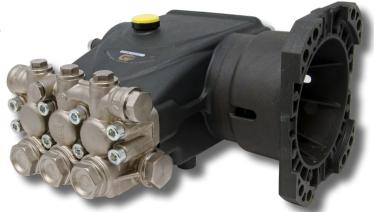

## **ESN Series**

Triplex Plunger Pump, 1" Hollow Shaft, Nickel-Plated, Gas

## FEATURES

- 1" Hollow Shaft, Flanged for Gas Engines
- New forged brass (nickel-plated) manifold, increases working pressure to 4,000 PSI
- New plunger guide bushing (patent pending)
- Solid ceramic plungers with dual guide system
- New optimized outlet valves
- Exclusive protection chamber between crankcase and manifold
- New dual lip oil seal

**ESN Series** 

Triplex Plunger Pump, 1" Hollow Shaft, Nickel-Plated, Gas