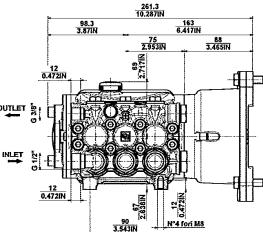

## DIMENSIONS

**GENERAL PUMP** 1174 Northland Drive • Mendota Heights, MN 55120 Phone: 651.686.2199 • Fax: 800.535.1745 • e-mail: sales@gpcompanies.com • www.generalpump.com Ref 300953 Rev.D 11-18