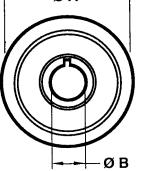

## FEATURES & SPECS ON PULLEY

|                       | Part<br>Number | Pitch ∅<br>A, in. | Bore $\varnothing$ B, mm |
|-----------------------|----------------|-------------------|--------------------------|
| 2 Groove              | ZP080          | 3.15              | 28                       |
| A Section             | ZP100          | 3.94              | 24                       |
|                       | ZP140          | 5.51              | 24                       |
|                       | ZP160          | 6.30              | 24                       |
| 4 Groove<br>B Section | ZP4140         | 5.51              | 32                       |