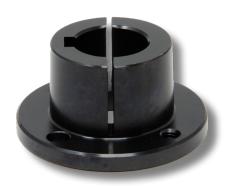

## **FEATURES**

- Type "H", split taper pulley bushing
- Made of tough malleable iron
- · High torque carrying capacity
- Double split barrel assures true concentricity, grips the shaft with positive clamp fit.
- For use with the full range of browning sheaves, sprockets gears, pulleys, couplings and hubs.

## **SPECIFICATION**

| Part Number | Bore Diameter |           |  |
|-------------|---------------|-----------|--|
| ZBBH24      | 24 mm         | .945 in   |  |
| ZBBH35      | 35 mm         | 1.378 in. |  |