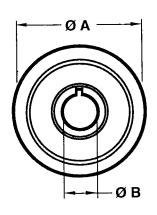

## **SPECIFICATION**

|                       | Part Number | Pitch Ø A, in. | Bore Ø B, mm |
|-----------------------|-------------|----------------|--------------|
| 2 Groove              | ZP080       | 3.15           | 28           |
| A Section             | ZP100       | 3.94           | 24           |
|                       | ZP140       | 5.51           | 24           |
|                       | ZP160       | 6.30           | 24           |
| 4 Groove<br>B Section | ZP4140      | 5.51           | 32           |