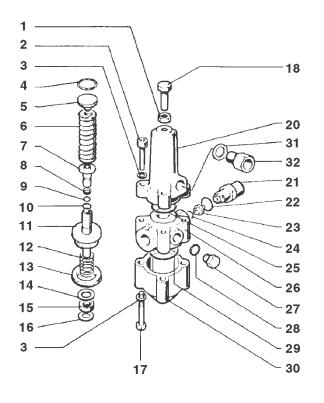

### **PARTS LIST**

| No.         Part No         Description         QTY.           1.         92236800         Nut         1           2.         99308400         Screw         4           3.         96704400         Washer         8           4.*         90384900         O-Ring         1           5.         36309570         Spring Plate         1           6.         94746600         Spring         1           7.*         36309466         Seat Seal         1           8.*         90505200         Anti-Extrusion Ring         1           9.*         90382000         O-Ring         1           10.*         90358200         O-Ring         1           11.*         36309702         Piston Assembly         1           12.*         94746400         Spring         1           11.*         36309702         Piston Assembly         1           12.*         94746400         Spring         1           13.*         90276600         Packing         1           14.         96721500         Washer         1           15.*         90256500         Packing         1           16.*                                                                                             |      | 3 LI3 I  |                                  |      |
|-------------------------------------------------------------------------------------------------------------------------------------------------------------------------------------------------------------------------------------------------------------------------------------------------------------------------------------------------------------------------------------------------------------------------------------------------------------------------------------------------------------------------------------------------------------------------------------------------------------------------------------------------------------------------------------------------------------------------------------------------------------------------------------------------------------------------------------------------------------------------------------------------------------------------------------------------------------------------------------------------------------------------------------------------------------------------------------------------------------------------------------------------------------------------------------------------|------|----------|----------------------------------|------|
| 2.       99308400       Screw       4         3.       96701400       Washer       8         4.*       90384900       O-Ring       1         5.       36309570       Spring Plate       1         6.       94746600       Spring       1         7.*       36309466       Seat Seal       1         8.*       90505200       Anti-Extrusion Ring       1         9.*       90382000       O-Ring       1         10.*       90358200       O-Ring       1         11.*       36309702       Piston Assembly       1         12.*       94746400       Spring       1         12.*       94746400       Spring       1         13.*       90276600       Packing       1         14.       96721500       Washer       1         15.*       90256500       Packing       1         16.*       90506300       Anti-Extrusion Ring       1         17.       99312700       Screw       4         20.       36309041       Upper Body       1         21.       10007870       ZK7.1, Nipple, 3/8 BSP, Ø3.0 mm       1         22.*                                                                                                                                                                | No.  | Part No  | Description                      | QTY. |
| 3.       96701400       Washer       8         4.*       90384900       O-Ring       1         5.       36309570       Spring Plate       1         6.       94746600       Spring       1         7.*       36309466       Seat Seal       1         8.*       90505200       Anti-Extrusion Ring       1         9.*       90382000       O-Ring       1         10.*       90358200       O-Ring       1         11.*       36309702       Piston Assembly       1         12.*       94746400       Spring       1         13.*       90276600       Packing       1         14.       96721500       Washer       1         15.*       90256500       Packing       1         17.       99312700       Screw       1         18.       99366300       Screw       1         20.       36309041       Upper Body       1         21.       10007870       ZK7.0, Nipple, 3/8 BSP, Ø3.0 mm       1         10016170       ZK7.2, Nipple, 3/8 BSP, Ø3.0 mm       1         22.*       90383300       O-Ring       1         23.       10007666                                                                                                                                                | 1.   | 92236800 | Nut                              | 1    |
| 4.*       90384900       O-Ring       1         5.       36309570       Spring Plate       1         6.       94746600       Spring       1         7.*       36309466       Seat Seal       1         8.*       90505200       Anti-Extrusion Ring       1         9.*       90382000       O-Ring       1         10.*       90358200       O-Ring       1         11.*       36309702       Piston Assembly       1         12.*       94746400       Spring       1         13.*       90276600       Packing       1         14.       96721500       Washer       1         15.*       90256500       Packing       1         17.       99312700       Screw       1         18.       99366300       Screw       4         20.       36309041       Upper Body       1         21.       10007870       ZK7.0, Nipple, 3/8 BSP, Ø3.0 mm       1         10016070       ZK7.2, Nipple, 3/8 BSP, Ø3.0 mm       1         22.*       90383300       O-Ring       1         23.       10007666       ZK7.1, Nozzle, Ø2.2 mm       1         10016266 </td <td>2.</td> <td>99308400</td> <td>Screw</td> <td>4</td>                                                                            | 2.   | 99308400 | Screw                            | 4    |
| 5.       36309570       Spring Plate       1         6.       94746600       Spring       1         7.*       36309466       Seat Seal       1         8.*       90505200       Anti-Extrusion Ring       1         9.*       90382000       O-Ring       1         10.*       90358200       O-Rlng       1         11.*       36309702       Piston Assembly       1         12.*       94746400       Spring       1         13.*       90276600       Packing       1         14.       96721500       Washer       1         15.*       90256500       Packing       1         16.*       90506300       Anti-Extrusion Ring       1         17.       99312700       Screw       4         20.       36309041       Upper Body       1         21.       10007870       ZK7.0, Nipple, 3/8 BSP, Ø3.0 mm       1         21.       10007870       ZK7.1, Nipple, 3/8 BSP, Ø3.25 mm       1         21.       10016070       ZK7.2, Nipple, 3/8 BSP, Ø3.5 mm       1         22.*       90383300       O-Ring       1         23.       10007666       ZK7.1, Nozzle, Ø2.2 mm </td <td>3.</td> <td>96701400</td> <td>Washer</td> <td>8</td>                                                 | 3.   | 96701400 | Washer                           | 8    |
| 6.       94746600       Spring       1         7.*       36309466       Seat Seal       1         8.*       90505200       Anti-Extrusion Ring       1         9.*       90382000       O-Ring       1         10.*       90358200       O-Rlng       1         11.*       36309702       Piston Assembly       1         12.*       94746400       Spring       1         13.*       90276600       Packing       1         14.       96721500       Washer       1         15.*       90256500       Packing       1         16.*       90506300       Anti-Extrusion Ring       1         17.       99312700       Screw       4         20.       36309041       Upper Body       1         20.       36309041       Upper Body       1         21.       10007870       ZK7.0, Nipple, 3/8 BSP, Ø3.0 mm       1         21.       10007870       ZK7.1, Nipple, 3/8 BSP, Ø3.25 mm       1         22.*       90383300       O-Ring       1         22.*       90383300       O-Ring       1         23.       10016170       ZK7.1, Nozzle, Ø2.5 mm       1                                                                                                                                | 4.*  | 90384900 | O-Ring                           | 1    |
| 7.*       36309466       Seat Seal       1         8.*       90505200       Anti-Extrusion Ring       1         9.*       90382000       O-Ring       1         10.*       90358200       O-Ring       1         11.*       36309702       Piston Assembly       1         12.*       94746400       Spring       1         13.*       90276600       Packing       1         14.       96721500       Washer       1         15.*       90256500       Packing       1         16.*       90506300       Anti-Extrusion Ring       1         17.       99312700       Screw       4         18.       99366300       Screw       1         20.       36309041       Upper Body       1         1007870       ZK7.0, Nipple, 3/8 BSP, Ø3.0 mm       1         1007870       ZK7.1, Nipple, 3/8 BSP, Ø3.0 mm       1         10016070       ZK7.2, Nipple, 3/8 BSP, Ø3.5 mm       1         10016170       ZK7.3, Nipple, 3/8 BSP, Ø3.5 mm       1         22.*       90383300       O-Ring       1         23.       10007666       ZK7.1, Nozzle, Ø2.2 mm       1         10016266<                                                                                                            | 5.   | 36309570 | Spring Plate                     | 1    |
| 8.*       90505200       Anti-Extrusion Ring       1         9.*       90382000       O-Ring       1         10.*       90358200       O-Ring       1         11.*       36309702       Piston Assembly       1         12.*       94746400       Spring       1         13.*       90276600       Packing       1         14.       96721500       Washer       1         15.*       90256500       Packing       1         16.*       90506300       Anti-Extrusion Ring       1         17.       99312700       Screw       4         18.       99366300       Screw       1         20.       36309041       Upper Body       1         1007870       ZK7.0, Nipple, 3/8 BSP, Ø3.0 mm       1         1007870       ZK7.1, Nipple, 3/8 BSP, Ø3.0 mm       1         10016070       ZK7.2, Nipple, 3/8 BSP, Ø3.5 mm       1         10016170       ZK7.3, Nipple, 3/8 BSP, Ø3.5 mm       1         1007666       ZK7.0, Nozzle, Ø2.2 mm       1         1007766       ZK7.1, Nozzle, Ø2.5 mm       1         10016266       ZK7.2, Nozzle, Ø2.5 mm       1         1006266       ZK7.3, Nozzle, Ø3                                                                                          | 6.   | 94746600 | Spring                           | 1    |
| 9.*       90382000       O-Ring       1         10.*       90358200       O-Rlng       1         11.*       36309702       Piston Assembly       1         12.*       94746400       Spring       1         13.*       90276600       Packing       1         14.       96721500       Washer       1         15.*       90256500       Packing       1         16.*       90506300       Anti-Extrusion Ring       1         17.       99312700       Screw       4         18.       99366300       Screw       4         20.       36309041       Upper Body       1         1007870       ZK7.0, Nipple, 3/8 BSP, Ø3.0 mm       1         10007870       ZK7.1, Nipple, 3/8 BSP, Ø3.0 mm       1         10016070       ZK7.2, Nipple, 3/8 BSP, Ø3.25 mm       1         10016070       ZK7.3, Nipple, 3/8 BSP, Ø3.5 mm       1         22.*       90383300       O-Ring       1         23.       10007666       ZK7.0, Nozzle, Ø2.2 mm       1         10016266       ZK7.1, Nozzle, Ø2.5 mm       1         10016366       ZK7.3, Nozzle, Ø3.0 mm       1         24.*       90386300<                                                                                                   | 7.*  | 36309466 | Seat Seal                        | 1    |
| 10.*       90358200       O-RIng       1         11.*       36309702       Piston Assembly       1         12.*       94746400       Spring       1         13.*       90276600       Packing       1         14.       96721500       Washer       1         15.*       90256500       Packing       1         16.*       90506300       Anti-Extrusion Ring       1         17.       99312700       Screw       4         18.       99366300       Screw       1         20.       36309041       Upper Body       1         21.       10007870       ZK7.0, Nipple, 3/8 BSP, Ø3.0 mm       1         10007870       ZK7.1, Nipple, 3/8 BSP, Ø3.25 mm       1         10016070       ZK7.2, Nipple, 3/8 BSP, Ø3.25 mm       1         10016170       ZK7.3, Nipple, 3/8 BSP, Ø3.5 mm       1         22.*       90383300       O-Ring       1         23.       10007666       ZK7.0, Nozzle, Ø2.2 mm       1         10016266       ZK7.1, Nozzle, Ø2.5 mm       1         10016266       ZK7.2, Nozzle, Ø2.75 mm       1         102.*       90386300       O-Ring       1         25.*<                                                                                                   | 8.*  | 90505200 | Anti-Extrusion Ring              | 1    |
| 11.*       36309702       Piston Assembly       1         12.*       94746400       Spring       1         13.*       90276600       Packing       1         14.       96721500       Washer       1         15.*       90256500       Packing       1         16.*       90506300       Anti-Extrusion Ring       1         17.       99312700       Screw       4         18.       99366300       Screw       1         20.       36309041       Upper Body       1         10007870       ZK7.0, Nipple, 3/8 BSP, Ø3.0 mm       1         10007870       ZK7.1, Nipple, 3/8 BSP, Ø3.0 mm       1         10016070       ZK7.2, Nipple, 3/8 BSP, Ø3.25 mm       1         10016170       ZK7.3, Nipple, 3/8 BSP, Ø3.5 mm       1         22.*       90383300       O-Ring       1         23.       10007666       ZK7.0, Nozzle, Ø2.2 mm       1         10016266       ZK7.1, Nozzle, Ø2.5 mm       1         10016366       ZK7.2, Nozzle, Ø3.0 mm       1         24.*       90382300       O-Ring       1         25.*       90386300       O-Ring       1         26.       36309141                                                                                                   | 9.*  | 90382000 | O-Ring                           | 1    |
| 12.*       94746400       Spring       1         13.*       90276600       Packing       1         14.       96721500       Washer       1         15.*       90256500       Packing       1         16.*       90506300       Anti-Extrusion Ring       1         17.       99312700       Screw       4         18.       99366300       Screw       1         20.       36309041       Upper Body       1         10007870       ZK7.0, Nipple, 3/8 BSP, Ø3.0 mm       1         10007870       ZK7.1, Nipple, 3/8 BSP, Ø3.0 mm       1         10016070       ZK7.2, Nipple, 3/8 BSP, Ø3.25 mm       1         10016170       ZK7.3, Nipple, 3/8 BSP, Ø3.5 mm       1         22.*       90383300       O-Ring       1         10007666       ZK7.0, Nozzle, Ø2.2 mm       1         10007666       ZK7.1, Nozzle, Ø2.5 mm       1         10016266       ZK7.2, Nozzle, Ø2.5 mm       1         10016366       ZK7.3, Nozzle, Ø3.0 mm       1         24.*       90382300       O-Ring       1         25.*       90386300       O-Ring       1         26.       36309141       Central Body <td>10.*</td> <td>90358200</td> <td>O-RIng</td> <td>1</td>                                   | 10.* | 90358200 | O-RIng                           | 1    |
| 13.*       90276600       Packing       1         14.       96721500       Washer       1         15.*       90256500       Packing       1         16.*       90506300       Anti-Extrusion Ring       1         17.       99312700       Screw       4         18.       99366300       Screw       1         20.       36309041       Upper Body       1         10007870       ZK7.0, Nipple, 3/8 BSP, Ø3.0 mm       1         10007870       ZK7.1, Nipple, 3/8 BSP, Ø3.0 mm       1         10016070       ZK7.2, Nipple, 3/8 BSP, Ø3.25 mm       1         10016170       ZK7.3, Nipple, 3/8 BSP, Ø3.5 mm       1         22.*       90383300       O-Ring       1         23.       10007666       ZK7.0, Nozzle, Ø2.2 mm       1         10016266       ZK7.1, Nozzle, Ø2.5 mm       1         10016366       ZK7.2, Nozzle, Ø2.75 mm       1         24.*       90382300       O-Ring       1         25.*       90386300       O-Ring       1         26.       36309141       Central Body       1         27.       98204100       Cap Screw       2         28.*       90387100                                                                                                   | 11.* | 36309702 | Piston Assembly                  | 1    |
| 14.       96721500       Washer       1         15.*       90256500       Packing       1         16.*       90506300       Anti-Extrusion Ring       1         17.       99312700       Screw       4         18.       99366300       Screw       1         20.       36309041       Upper Body       1         10007870       ZK7.0, Nipple, 3/8 BSP, Ø3.0 mm       1         10007870       ZK7.1, Nipple, 3/8 BSP, Ø3.0 mm       1         10016070       ZK7.2, Nipple, 3/8 BSP, Ø3.25 mm       1         10016170       ZK7.3, Nipple, 3/8 BSP, Ø3.5 mm       1         22.*       90383300       O-Ring       1         10007666       ZK7.0, Nozzle, Ø2.2 mm       1         10016266       ZK7.1, Nozzle, Ø2.5 mm       1         10016266       ZK7.2, Nozzle, Ø2.75 mm       1         10016366       ZK7.3, Nozzle, Ø3.0 mm       1         24.*       90382300       O-Ring       1         25.*       90386300       O-Ring       1         26.       36309141       Central Body       1         27.       98204100       Cap Screw       2         28.*       90387100       O-Ring </td <td>12.*</td> <td>94746400</td> <td>Spring</td> <td>1</td>                            | 12.* | 94746400 | Spring                           | 1    |
| 15.*       90256500       Packing       1         16.*       90506300       Anti-Extrusion Ring       1         17.       99312700       Screw       4         18.       99366300       Screw       1         20.       36309041       Upper Body       1         10007870       ZK7.0, Nipple, 3/8 BSP, Ø3.0 mm       1         10007870       ZK7.1, Nipple, 3/8 BSP, Ø3.0 mm       1         10016070       ZK7.2, Nipple, 3/8 BSP, Ø3.25 mm       1         10016170       ZK7.3, Nipple, 3/8 BSP, Ø3.5 mm       1         22.*       90383300       O-Ring       1         10007666       ZK7.0, Nozzle, Ø2.2 mm       1         10016266       ZK7.1, Nozzle, Ø2.5 mm       1         10016266       ZK7.2, Nozzle, Ø2.75 mm       1         10016366       ZK7.3, Nozzle, Ø3.0 mm       1         24.*       90382300       O-Ring       1         25.*       90386300       O-Ring       1         25.*       90386300       O-Ring       1         27.       98204100       Cap Screw       2         28.*       90358500       O-Ring       1         30.       36309241       Lower Body <td>13.*</td> <td>90276600</td> <td>Packing</td> <td>1</td>                                 | 13.* | 90276600 | Packing                          | 1    |
| 16.*       90506300       Anti-Extrusion Ring       1         17.       99312700       Screw       4         18.       99366300       Screw       1         20.       36309041       Upper Body       1         10007870       ZK7.0, Nipple, 3/8 BSP, Ø3.0 mm       1         10007870       ZK7.1, Nipple, 3/8 BSP, Ø3.0 mm       1         10016070       ZK7.2, Nipple, 3/8 BSP, Ø3.25 mm       1         10016170       ZK7.3, Nipple, 3/8 BSP, Ø3.5 mm       1         22.*       90383300       O-Ring       1         10007666       ZK7.0, Nozzle, Ø2.2 mm       1         10007666       ZK7.1, Nozzle, Ø2.5 mm       1         10016266       ZK7.2, Nozzle, Ø2.75 mm       1         10016366       ZK7.3, Nozzle, Ø3.0 mm       1         24.*       90382300       O-Ring       1         25.*       90386300       O-Ring       1         25.*       90386300       O-Ring       1         27.       98204100       Cap Screw       2         28.*       90358500       O-Ring       1         30.       36309241       Lower Body       1         36311670       ZK7.0, 3/8 BSPP, Ø2.95 mm                                                                                      | 14.  | 96721500 | Washer                           | 1    |
| 17.       99312700       Screw       4         18.       99366300       Screw       1         20.       36309041       Upper Body       1         10007870       ZK7.0, Nipple, 3/8 BSP, Ø3.0 mm       1         10007870       ZK7.1, Nipple, 3/8 BSP, Ø3.0 mm       1         10016070       ZK7.2, Nipple, 3/8 BSP, Ø3.25 mm       1         10016170       ZK7.3, Nipple, 3/8 BSP, Ø3.5 mm       1         22.*       90383300       O-Ring       1         10007666       ZK7.0, Nozzle, Ø2.2 mm       1         10007766       ZK7.1, Nozzle, Ø2.5 mm       1         10016266       ZK7.2, Nozzle, Ø2.75 mm       1         10016366       ZK7.3, Nozzle, Ø3.0 mm       1         24.*       90382300       O-Ring       1         25.*       90386300       O-Ring       1         25.*       90386300       O-Ring       1         26.       36309141       Central Body       1         27.       98204100       Cap Screw       2         28.*       90358500       O-Ring       1         30.       36309241       Lower Body       1         36311670       ZK7.0, 3/8 BSPP, Ø2.95 mm       <                                                                                      | 15.* | 90256500 | Packing                          | 1    |
| 18.       99366300       Screw       1         20.       36309041       Upper Body       1         10007870       ZK7.0, Nipple, 3/8 BSP, Ø3.0 mm       1         10007870       ZK7.1, Nipple, 3/8 BSP, Ø3.0 mm       1         10016070       ZK7.2, Nipple, 3/8 BSP, Ø3.25 mm       1         10016170       ZK7.3, Nipple, 3/8 BSP, Ø3.5 mm       1         22.*       90383300       O-Ring       1         10007666       ZK7.0, Nozzle, Ø2.2 mm       1         10007766       ZK7.1, Nozzle, Ø2.5 mm       1         10016266       ZK7.2, Nozzle, Ø2.75 mm       1         10016366       ZK7.3, Nozzle, Ø3.0 mm       1         24.*       90382300       O-Ring       1         25.*       90386300       O-Ring       1         26.       36309141       Central Body       1         27.       98204100       Cap Screw       2         28.*       90358500       O-Ring       1         30.       36309241       Lower Body       1         31.       96738000       Washer       1         36311670       ZK7.1, 3/8 BSPP, Ø4.0 mm       1         36311870       ZK7.2, 3/8 BSPP, Ø5.0 mm <td< td=""><td>16.*</td><td>90506300</td><td>Anti-Extrusion Ring</td><td>1</td></td<> | 16.* | 90506300 | Anti-Extrusion Ring              | 1    |
| 20. 36309041 Upper Body 1  10007870 ZK7.0, Nipple, 3/8 BSP, Ø3.0 mm 1 10007870 ZK7.1, Nipple, 3/8 BSP, Ø3.0 mm 1 10016070 ZK7.2, Nipple, 3/8 BSP, Ø3.25 mm 1 10016170 ZK7.3, Nipple, 3/8 BSP, Ø3.5 mm 1  22.* 90383300 O-Ring 1  10007666 ZK7.0, Nozzle, Ø2.2 mm 1 10007766 ZK7.1, Nozzle, Ø2.2 mm 1 10016266 ZK7.2, Nozzle, Ø2.5 mm 1 10016366 ZK7.3, Nozzle, Ø2.75 mm 1 10016366 ZK7.3, Nozzle, Ø3.0 mm 1  24.* 90382300 O-Ring 1 25.* 90386300 O-Ring 1 26. 36309141 Central Body 1 27. 98204100 Cap Screw 2 28.* 90358500 O-Ring 2 29.* 90387100 O-Ring 1 30. 36309241 Lower Body 1 31. 96738000 Washer 1 32. 36311670 ZK7.0, 3/8 BSPP, Ø2.95 mm 1 36311670 ZK7.1, 3/8 BSPP, Ø4.0 mm 1 36311870 ZK7.2, 3/8 BSPP, Ø5.0 mm 1 36311970 ZK7.3, 3/8 BSPP, Ø5.0 mm 1                                                                                                                                                                                                                                                                                                                                                                                                                              | 17.  | 99312700 | Screw                            | 4    |
| 10007870 ZK7.0, Nipple, 3/8 BSP, Ø3.0 mm 10007870 ZK7.1, Nipple, 3/8 BSP, Ø3.0 mm 10016070 ZK7.2, Nipple, 3/8 BSP, Ø3.25 mm 10016170 ZK7.3, Nipple, 3/8 BSP, Ø3.25 mm 1 10007666 ZK7.0, Nozzle, Ø2.2 mm 1 10007766 ZK7.1, Nozzle, Ø2.2 mm 1 10007666 ZK7.2, Nozzle, Ø2.5 mm 1 10016266 ZK7.2, Nozzle, Ø2.75 mm 1 10016366 ZK7.3, Nozzle, Ø3.0 mm 1 24.* 90382300 O-Ring 25.* 90386300 O-Ring 26. 36309141 Central Body 27. 98204100 Cap Screw 28.* 90358500 O-Ring 29.* 90387100 O-Ring 30. 36309241 Lower Body 31. 96738000 Washer 32. 36311670 ZK7.1, 3/8 BSPP, Ø2.95 mm 36311870 ZK7.2, 3/8 BSPP, Ø5.0 mm 36311870 ZK7.2, 3/8 BSPP, Ø5.0 mm 1 36311870 ZK7.2, 3/8 BSPP, Ø5.0 mm 1 36311970 ZK7.3, 3/8 BSPP, Ø5.0 mm 1                                                                                                                                                                                                                                                                                                                                                                                                                                                                        | 18.  | 99366300 | Screw                            | 1    |
| 21.       10007870       ZK7.1, Nipple, 3/8 BSP, Ø3.0 mm       1         10016070       ZK7.2, Nipple, 3/8 BSP, Ø3.25 mm       1         10016170       ZK7.3, Nipple, 3/8 BSP, Ø3.5 mm       1         22.*       90383300       O-Ring       1         10007666       ZK7.0, Nozzle, Ø2.2 mm       1         10007766       ZK7.1, Nozzle, Ø2.5 mm       1         10016266       ZK7.2, Nozzle, Ø2.75 mm       1         10016366       ZK7.3, Nozzle, Ø3.0 mm       1         24.*       90382300       O-Ring       1         25.*       90386300       O-Ring       1         26.       36309141       Central Body       1         27.       98204100       Cap Screw       2         28.*       90358500       O-Ring       2         29.*       90387100       O-Ring       1         30.       36309241       Lower Body       1         31.       96738000       Washer       1         36311670       ZK7.0, 3/8 BSPP, Ø2.95 mm       1         36311870       ZK7.1, 3/8 BSPP, Ø5.0 mm       1         36311970       ZK7.3, 3/8 BSPP, Ø5.0 mm       1         36311970       ZK7.3, 3/8 BSPP, Ø5.0 mm                                                                             | 20.  | 36309041 | Upper Body                       | 1    |
| 21.       10016070       ZK7.2, Nipple, 3/8 BSP, Ø3.25 mm       1         10016170       ZK7.3, Nipple, 3/8 BSP, Ø3.5 mm       1         22.*       90383300       O-Ring       1         10007666       ZK7.0, Nozzle, Ø2.2 mm       1         10007766       ZK7.1, Nozzle, Ø2.5 mm       1         10016266       ZK7.2, Nozzle, Ø2.75 mm       1         10016366       ZK7.3, Nozzle, Ø3.0 mm       1         24.*       90382300       O-Ring       1         25.*       90386300       O-Ring       1         26.       36309141       Central Body       1         27.       98204100       Cap Screw       2         28.*       90358500       O-Ring       2         29.*       90387100       O-Ring       1         30.       36309241       Lower Body       1         31.       96738000       Washer       1         32.       36311670       ZK7.0, 3/8 BSPP, Ø2.95 mm       1         36311870       ZK7.1, 3/8 BSPP, Ø5.0 mm       1         36311970       ZK7.3, 3/8 BSPP, Ø5.0 mm       1         36311970       ZK7.3, 3/8 BSPP, Ø5.0 mm       1                                                                                                                          | 21.  | 10007870 | ZK7.0, Nipple, 3/8 BSP, Ø3.0 mm  | 1    |
| 10016070 ZK7.2, Nipple, 3/8 BSP, Ø3.25 mm 10016170 ZK7.3, Nipple, 3/8 BSP, Ø3.5 mm 1 10016170 ZK7.3, Nipple, 3/8 BSP, Ø3.5 mm 1 10007666 ZK7.0, Nozzle, Ø2.2 mm 10007766 ZK7.1, Nozzle, Ø2.5 mm 10016266 ZK7.2, Nozzle, Ø2.75 mm 10016366 ZK7.3, Nozzle, Ø3.0 mm 1 24.* 90382300 O-Ring 1 25.* 90386300 O-Ring 1 26. 36309141 Central Body 1 27. 98204100 Cap Screw 2 28.* 90358500 O-Ring 29.* 90387100 O-Ring 1 30. 36309241 Lower Body 1 31. 96738000 Washer 31. 96738000 Washer 32. ZK7.1, 3/8 BSPP, Ø2.95 mm 1 36311670 ZK7.1, 3/8 BSPP, Ø4.0 mm 1 36311870 ZK7.2, 3/8 BSPP, Ø5.0 mm 1 36311870 ZK7.2, 3/8 BSPP, Ø5.0 mm 1 36311970 ZK7.3, 3/8 BSPP, Ø5.0 mm 1                                                                                                                                                                                                                                                                                                                                                                                                                                                                                                                             |      | 10007870 | ZK7.1, Nipple, 3/8 BSP, Ø3.0 mm  | 1    |
| 22.*       90383300       O-Ring       1         23.       10007666       ZK7.0, Nozzle, Ø2.2 mm       1         10007766       ZK7.1, Nozzle, Ø2.5 mm       1         10016266       ZK7.2, Nozzle, Ø2.75 mm       1         10016366       ZK7.3, Nozzle, Ø3.0 mm       1         24.*       90382300       O-Ring       1         25.*       90386300       O-Ring       1         26.       36309141       Central Body       1         27.       98204100       Cap Screw       2         28.*       90358500       O-Ring       2         29.*       90387100       O-Ring       1         30.       36309241       Lower Body       1         31.       96738000       Washer       1         32.       36311670       ZK7.0, 3/8 BSPP, Ø2.95 mm       1         36311870       ZK7.1, 3/8 BSPP, Ø5.0 mm       1         36311870       ZK7.2, 3/8 BSPP, Ø5.0 mm       1         36311970       ZK7.3, 3/8 BSPP, Ø5.5 mm       1                                                                                                                                                                                                                                                         |      | 10016070 | ZK7.2, Nipple, 3/8 BSP, Ø3.25 mm | 1    |
| 23.                                                                                                                                                                                                                                                                                                                                                                                                                                                                                                                                                                                                                                                                                                                                                                                                                                                                                                                                                                                                                                                                                                                                                                                             |      | 10016170 | ZK7.3, Nipple, 3/8 BSP, Ø3.5 mm  | 1    |
| 23.       10007766       ZK7.1, Nozzle, Ø2.5 mm       1         10016266       ZK7.2, Nozzle, Ø2.75 mm       1         10016366       ZK7.3, Nozzle, Ø3.0 mm       1         24.*       90382300       O-Ring       1         25.*       90386300       O-Ring       1         26.       36309141       Central Body       1         27.       98204100       Cap Screw       2         28.*       90358500       O-Ring       2         29.*       90387100       O-Ring       1         30.       36309241       Lower Body       1         31.       96738000       Washer       1         36311770       ZK7.0, 3/8 BSPP, Ø2.95 mm       1         36311670       ZK7.1, 3/8 BSPP, Ø4.0 mm       1         36311870       ZK7.2, 3/8 BSPP, Ø5.0 mm       1         36311970       ZK7.3, 3/8 BSPP, Ø5.0 mm       1         36311970       ZK7.3, 3/8 BSPP, Ø5.0 mm       1                                                                                                                                                                                                                                                                                                                  | 22.* | 90383300 | O-Ring                           | 1    |
| 23.       10016266       ZK7.2, Nozzle, Ø2.75 mm       1         10016366       ZK7.3, Nozzle, Ø3.0 mm       1         24.*       90382300       O-Ring       1         25.*       90386300       O-Ring       1         26.       36309141       Central Body       1         27.       98204100       Cap Screw       2         28.*       90358500       O-Ring       2         29.*       90387100       O-Ring       1         30.       36309241       Lower Body       1         31.       96738000       Washer       1         36311770       ZK7.0, 3/8 BSPP, Ø2.95 mm       1         36311670       ZK7.1, 3/8 BSPP, Ø4.0 mm       1         36311870       ZK7.2, 3/8 BSPP, Ø5.0 mm       1         36311970       ZK7.3, 3/8 BSPP, Ø5.0 mm       1                                                                                                                                                                                                                                                                                                                                                                                                                                |      | 10007666 | ZK7.0, Nozzle, Ø2.2 mm           | 1    |
| 10016266 ZK7.2, Nozzle, Ø2.75 mm 1 10016366 ZK7.3, Nozzle, Ø3.0 mm 1  24.* 90382300 O-Ring 1  25.* 90386300 O-Ring 1  26. 36309141 Central Body 1  27. 98204100 Cap Screw 2  28.* 90358500 O-Ring 2  29.* 90387100 O-Ring 1  30. 36309241 Lower Body 1  31. 96738000 Washer 1  36311770 ZK7.0, 3/8 BSPP, Ø2.95 mm 1  36311870 ZK7.1, 3/8 BSPP, Ø4.0 mm 1  36311870 ZK7.2, 3/8 BSPP, Ø5.0 mm 1  36311970 ZK7.3, 3/8 BSPP, Ø5.0 mm 1                                                                                                                                                                                                                                                                                                                                                                                                                                                                                                                                                                                                                                                                                                                                                              | 23.  | 10007766 | ZK7.1, Nozzle, Ø2.5 mm           | 1    |
| 24.*       90382300       O-Ring       1         25.*       90386300       O-Ring       1         26.       36309141       Central Body       1         27.       98204100       Cap Screw       2         28.*       90358500       O-Ring       2         29.*       90387100       O-Ring       1         30.       36309241       Lower Body       1         31.       96738000       Washer       1         36311770       ZK7.0, 3/8 BSPP, Ø2.95 mm       1         36311670       ZK7.1, 3/8 BSPP, Ø4.0 mm       1         36311870       ZK7.2, 3/8 BSPP, Ø5.0 mm       1         36311970       ZK7.3, 3/8 BSPP, Ø7.5 mm       1                                                                                                                                                                                                                                                                                                                                                                                                                                                                                                                                                       |      | 10016266 | ZK7.2, Nozzle, Ø2.75 mm          | 1    |
| 25.*       90386300       O-Ring       1         26.       36309141       Central Body       1         27.       98204100       Cap Screw       2         28.*       90358500       O-Ring       2         29.*       90387100       O-Ring       1         30.       36309241       Lower Body       1         31.       96738000       Washer       1         36311770       ZK7.0, 3/8 BSPP, Ø2.95 mm       1         36311670       ZK7.1, 3/8 BSPP, Ø4.0 mm       1         36311870       ZK7.2, 3/8 BSPP, Ø5.0 mm       1         36311970       ZK7.3, 3/8 BSPP, Ø7.5 mm       1                                                                                                                                                                                                                                                                                                                                                                                                                                                                                                                                                                                                        |      | 10016366 | ZK7.3, Nozzle, Ø3.0 mm           | 1    |
| 26.       36309141       Central Body       1         27.       98204100       Cap Screw       2         28.*       90358500       O-Ring       2         29.*       90387100       O-Ring       1         30.       36309241       Lower Body       1         31.       96738000       Washer       1         36311770       ZK7.0, 3/8 BSPP, Ø2.95 mm       1         36311670       ZK7.1, 3/8 BSPP, Ø4.0 mm       1         36311870       ZK7.2, 3/8 BSPP, Ø5.0 mm       1         36311970       ZK7.3, 3/8 BSPP, Ø7.5 mm       1                                                                                                                                                                                                                                                                                                                                                                                                                                                                                                                                                                                                                                                         | 24.* | 90382300 | O-Ring                           | 1    |
| 27.       98204100       Cap Screw       2         28.*       90358500       O-Ring       2         29.*       90387100       O-Ring       1         30.       36309241       Lower Body       1         31.       96738000       Washer       1         36311770       ZK7.0, 3/8 BSPP, Ø2.95 mm       1         36311670       ZK7.1, 3/8 BSPP, Ø4.0 mm       1         36311870       ZK7.2, 3/8 BSPP, Ø5.0 mm       1         36311970       ZK7.3, 3/8 BSPP, Ø7.5 mm       1                                                                                                                                                                                                                                                                                                                                                                                                                                                                                                                                                                                                                                                                                                               | 25.* | 90386300 | O-Ring                           | 1    |
| 28.*       90358500       O-Ring       2         29.*       90387100       O-Ring       1         30.       36309241       Lower Body       1         31.       96738000       Washer       1         36311770       ZK7.0, 3/8 BSPP, Ø2.95 mm       1         36311670       ZK7.1, 3/8 BSPP, Ø4.0 mm       1         36311870       ZK7.2, 3/8 BSPP, Ø5.0 mm       1         36311970       ZK7.3, 3/8 BSPP, Ø7.5 mm       1                                                                                                                                                                                                                                                                                                                                                                                                                                                                                                                                                                                                                                                                                                                                                                  | 26.  | 36309141 | Central Body                     | 1    |
| 29.*       90387100       O-Ring       1         30.       36309241       Lower Body       1         31.       96738000       Washer       1         32.       36311770       ZK7.0, 3/8 BSPP, Ø2.95 mm       1         36311670       ZK7.1, 3/8 BSPP, Ø4.0 mm       1         36311870       ZK7.2, 3/8 BSPP, Ø5.0 mm       1         36311970       ZK7.3, 3/8 BSPP, Ø7.5 mm       1                                                                                                                                                                                                                                                                                                                                                                                                                                                                                                                                                                                                                                                                                                                                                                                                         | 27.  | 98204100 | Cap Screw                        | 2    |
| 30.       36309241       Lower Body       1         31.       96738000       Washer       1         36311770       ZK7.0, 3/8 BSPP, Ø2.95 mm       1         36311670       ZK7.1, 3/8 BSPP, Ø4.0 mm       1         36311870       ZK7.2, 3/8 BSPP, Ø5.0 mm       1         36311970       ZK7.3, 3/8 BSPP, Ø7.5 mm       1                                                                                                                                                                                                                                                                                                                                                                                                                                                                                                                                                                                                                                                                                                                                                                                                                                                                    | 28.* | 90358500 | O-Ring                           | 2    |
| 31.     96738000     Washer     1       36311770     ZK7.0, 3/8 BSPP, Ø2.95 mm     1       36311670     ZK7.1, 3/8 BSPP, Ø4.0 mm     1       36311870     ZK7.2, 3/8 BSPP, Ø5.0 mm     1       36311970     ZK7.3, 3/8 BSPP, Ø7.5 mm     1                                                                                                                                                                                                                                                                                                                                                                                                                                                                                                                                                                                                                                                                                                                                                                                                                                                                                                                                                      | 29.* | 90387100 | O-Ring                           | 1    |
| 32. 36311770 ZK7.0, 3/8 BSPP, Ø2.95 mm 1 36311670 ZK7.1, 3/8 BSPP, Ø4.0 mm 1 36311870 ZK7.2, 3/8 BSPP, Ø5.0 mm 1 36311970 ZK7.3, 3/8 BSPP, Ø7.5 mm 1                                                                                                                                                                                                                                                                                                                                                                                                                                                                                                                                                                                                                                                                                                                                                                                                                                                                                                                                                                                                                                            | 30.  | 36309241 | Lower Body                       | 1    |
| 32. 36311670 ZK7.1, 3/8 BSPP, Ø4.0 mm 1<br>36311870 ZK7.2, 3/8 BSPP, Ø5.0 mm 1<br>36311970 ZK7.3, 3/8 BSPP, Ø7.5 mm 1                                                                                                                                                                                                                                                                                                                                                                                                                                                                                                                                                                                                                                                                                                                                                                                                                                                                                                                                                                                                                                                                           | 31.  | 96738000 | Washer                           | 1    |
| 32. 36311870 ZK7.2, 3/8 BSPP, Ø5.0 mm 1<br>36311970 ZK7.3, 3/8 BSPP, Ø7.5 mm 1                                                                                                                                                                                                                                                                                                                                                                                                                                                                                                                                                                                                                                                                                                                                                                                                                                                                                                                                                                                                                                                                                                                  | 32.  | 36311770 | ZK7.0, 3/8 BSPP, Ø2.95 mm        | 1    |
| 36311870 ZK7.2, 3/8 BSPP, Ø5.0 mm 1<br>36311970 ZK7.3, 3/8 BSPP, Ø7.5 mm 1                                                                                                                                                                                                                                                                                                                                                                                                                                                                                                                                                                                                                                                                                                                                                                                                                                                                                                                                                                                                                                                                                                                      |      | 36311670 | ZK7.1, 3/8 BSPP, Ø4.0 mm         | 1    |
|                                                                                                                                                                                                                                                                                                                                                                                                                                                                                                                                                                                                                                                                                                                                                                                                                                                                                                                                                                                                                                                                                                                                                                                                 |      | 36311870 | ZK7.2, 3/8 BSPP, Ø5.0 mm         | 1    |
| * K70 ZK7 Repair Kit                                                                                                                                                                                                                                                                                                                                                                                                                                                                                                                                                                                                                                                                                                                                                                                                                                                                                                                                                                                                                                                                                                                                                                            |      | 36311970 | ZK7.3, 3/8 BSPP, Ø7.5 mm         | 1    |
|                                                                                                                                                                                                                                                                                                                                                                                                                                                                                                                                                                                                                                                                                                                                                                                                                                                                                                                                                                                                                                                                                                                                                                                                 | *    | K70      | ZK7 Repair Kit                   |      |