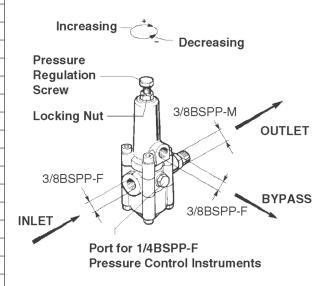

#### INSTALLATION

Select an unloader appropriate for the pressure and flow of your system (see specification chart). This unloading valve is a flow-through design and should be mounted on the discharge line of the pump in any position (horizontal or vertical) which allows easy access to the adjusting bolt. A pressure gauge should be installed on either side of the body unloader to accurately read pressure during adjustment.

Minumum 5% bypass is required for proper operation.

General Pump recommends using a safety relief device in conjunction with this unloader valve when installed on a positive displacement pump. General Pump is not liable and assumes no responsibility when used in a customer's high pressure system.