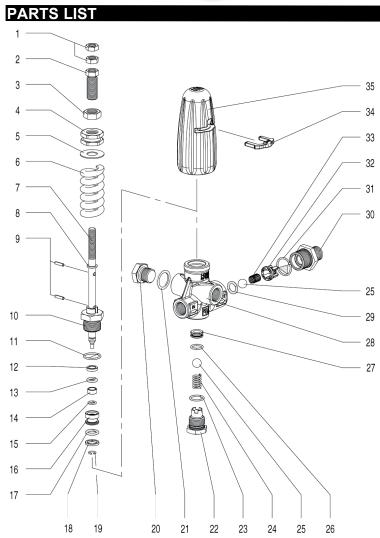

| 1       92220000       Nut, M8 x 1 x 5 x 13       2         2       36326264       Pressure Screw       1         3       92240000       Nut, M12 x 1.25 x 7 x 19       1         4       36326164       Pressure Regulator Nut       1         5       96778000       Washer, Ø 28 x 12.5 x 1       1         6       94750900       Spring, Ø 21 x 60       *       1         7       36326373       Valve Rod       1         8       96703700       Washer, Ø 8.5 x 12 x 1.5       1         9       97665800       Pin, Ø 3 x 12       2         10       36335670       Bushing       1         11       90359500       O-ring, Ø 17.17 x 1.78       *         12       99503600       Anti-extrusion Ring       *       1         13       90381800       O-ring, Ø 7.59 x 2.62       *       1         14       36335770       Spacer       1       1         15       90357600       O-ring, Ø 6.75 x 1.78       *       1         16       36326466       Piston Control       1         17       90382500       O-ring, Ø 10.78 x 2.62       *       1         18       90507000                                                                              | Item | Part Number | Description              | KIT | Qty |
|--------------------------------------------------------------------------------------------------------------------------------------------------------------------------------------------------------------------------------------------------------------------------------------------------------------------------------------------------------------------------------------------------------------------------------------------------------------------------------------------------------------------------------------------------------------------------------------------------------------------------------------------------------------------------------------------------------------------------------------------------------------------------------------------------------------------------------------------------------------------------------------------------------------------------------------------------------------------------------------------------------------------------------------------------------------------------------------------------------------------------------------------------------------------------|------|-------------|--------------------------|-----|-----|
| 3 92240000 Nut, M12 x 1.25 x 7 x 19 4 36326164 Pressure Regulator Nut 5 96778000 Washer, Ø 28 x 12.5 x 1 6 94750900 Spring, Ø 21 x 60 * 1 7 36326373 Valve Rod 8 96703700 Washer, Ø 8.5 x 12 x 1.5 1 9 97665800 Pin, Ø 3 x 12 2 10 36335670 Bushing 11 90359500 O-ring, Ø 17.17 x 1.78 * 1 12 90503600 Anti-extrusion Ring * 1 13 90381800 O-ring, Ø 7.59 x 2.62 * 1 14 36335770 Spacer 1 15 90357600 O-ring, Ø 6.75 x 1.78 * 1 16 36326466 Piston Control 1 17 90382500 O-ring, Ø 10.78 x 2.62 * 1 18 90507000 Anti-extrusion Ring * 1 19 90006300 Stop Ring * 1 20 98210000 Plug, G3/8" x 13 1 21 96738000 Seal 1 22 36326870 Plug, M18 x 1.5 1 23 90359200 O-ring, Ø 8.6 x 16.5 * 1 24 94736000 Spring, Ø 8.6 x 16.5 * 1 25 97483800 Ball, Ø 13/32" * 2 26 90358500 O-ring, Ø 10.82 x 1.78 * 1 27 36326566 Valve Seat * 1 28 36325941 Valve Body 1 29 90382300 O-ring, Ø 9.92 x 2.62 * 1 30 36326770 Nipple, G3/8 1 31 90359700 O-ring, Ø 9.92 x 2.62 * 1 31 90359700 O-ring, Ø 9.92 x 2.62 * 1 32 36310451 Valve Guide * 1 33 94735500 Spring, Ø 8.5 x 12 * 1 34 36329751 Yoke 1                                                                                     | 1    | 92220000    | Nut, M8 x 1 x 5 x 13     |     | 2   |
| 4         36326164         Pressure Regulator Nut         1           5         96778000         Washer, Ø 28 x 12.5 x 1         1           6         94750900         Spring, Ø 21 x 60         *         1           7         36326373         Valve Rod         1           8         96703700         Washer, Ø 8.5 x 12 x 1.5         1           9         97665800         Pin, Ø 3 x 12         2           10         36335670         Bushing         1           11         90359500         O-ring, Ø 17.17 x 1.78         *         1           12         90503600         Anti-extrusion Ring         *         1           13         90381800         O-ring, Ø 7.59 x 2.62         *         1           14         36335770         Spacer         1         1           15         90357600         O-ring, Ø 6.75 x 1.78         *         1           16         36326466         Piston Control         1         1           17         90382500         O-ring, Ø 10.78 x 2.62         *         1           18         90507000         Anti-extrusion Ring         *         1           19         9006300         Stop Ring         <     | 2    | 36326264    | Pressure Screw           |     | 1   |
| 5       96778000       Washer, Ø 28 x 12.5 x 1       1         6       94750900       Spring, Ø 21 x 60       *       1         7       36326373       Valve Rod       1         8       96703700       Washer, Ø 8.5 x 12 x 1.5       1         9       97665800       Pin, Ø 3 x 12       2         10       36335670       Bushing       1         11       90359500       O-ring, Ø 17.17 x 1.78       *       1         12       90503600       Anti-extrusion Ring       *       1         13       90381800       O-ring, Ø 7.59 x 2.62       *       1         14       363357600       O-ring, Ø 6.75 x 1.78       *       1         15       90357600       O-ring, Ø 6.75 x 1.78       *       1         16       36326466       Piston Control       1       1         17       90382500       O-ring, Ø 10.78 x 2.62       *       1         18       90507000       Anti-extrusion Ring       *       1         19       9006300       Stop Ring       *       1         20       98210000       Plug, G3/8" x 13       1         21       96738000       Seal       1                                                                                     | 3    | 92240000    | Nut, M12 x 1.25 x 7 x 19 |     | 1   |
| 6 94750900 Spring, Ø 21 x 60 * 1 7 36326373 Valve Rod 1 8 96703700 Washer, Ø 8.5 x 12 x 1.5 1 9 97665800 Pin, Ø 3 x 12 2 10 36335670 Bushing 1 11 90359500 O-ring, Ø 17.17 x 1.78 * 1 12 90503600 Anti-extrusion Ring * 1 13 90381800 O-ring, Ø 7.59 x 2.62 * 1 14 36335770 Spacer 1 15 90357600 O-ring, Ø 6.75 x 1.78 * 1 16 36326466 Piston Control 1 17 90382500 O-ring, Ø 10.78 x 2.62 * 1 18 90507000 Anti-extrusion Ring * 1 19 90006300 Stop Ring * 1 20 98210000 Plug, G3/8" x 13 1 21 96738000 Seal 1 22 36326870 Plug, M18 x 1.5 1 23 90359200 O-ring, Ø 14 x 2.62 * 1 24 94736000 Spring, Ø 8.6 x 16.5 * 1 25 97483800 Ball, Ø 13/32" * 2 26 90358500 O-ring, Ø 10.82 x 1.78 * 1 27 36326566 Valve Seat * 1 28 36325941 Valve Body 1 29 90382300 O-ring, Ø 9.92 x 2.62 * 1 30 36326770 Nipple, G3/8 1 31 90359700 O-ring, Ø 9.92 x 2.62 * 1 33 94735500 Spring, Ø 8.5 x 12 * 1 34 36329751 Yoke 1                                                                                                                                                                                                                                                             | _ 4  | 36326164    | Pressure Regulator Nut   |     | 1_  |
| 7 36326373 Valve Rod 1 8 96703700 Washer, Ø 8.5 x 12 x 1.5 1 9 97665800 Pin, Ø 3 x 12 2 10 36335670 Bushing 1 11 90359500 O-ring, Ø 17.17 x 1.78 * 1 12 90503600 Anti-extrusion Ring * 1 13 90381800 O-ring, Ø 7.59 x 2.62 * 1 14 36335770 Spacer 1 15 90357600 O-ring, Ø 6.75 x 1.78 * 1 16 36326466 Piston Control 1 17 90382500 O-ring, Ø 10.78 x 2.62 * 1 18 90507000 Anti-extrusion Ring * 1 19 90006300 Stop Ring * 1 20 98210000 Plug, G3/8" x 13 1 21 96738000 Seal 1 22 36326870 Plug, M18 x 1.5 1 23 90359200 O-ring, Ø 14 x 2.62 * 1 24 94736000 Spring, Ø 8.6 x 16.5 * 1 25 97483800 Ball, Ø 13/32" * 2 26 90358500 O-ring, Ø 10.82 x 1.78 * 1 27 36326566 Valve Seat * 1 28 36325941 Valve Body 1 29 90382300 O-ring, Ø 9.92 x 2.62 * 1 30 36326770 Nipple, G3/8 1 31 90359700 O-ring, Ø 18.77 x 1.78 * 1 32 36310451 Valve Guide * 1 33 94735500 Spring, Ø 8.5 x 12 * 1 34 36329751 Yoke 1                                                                                                                                                                                                                                                                 | 5    | 96778000    | Washer, Ø 28 x 12.5 x 1  |     | 1   |
| 7 36326373 Valve Rod 1 8 96703700 Washer, Ø 8.5 x 12 x 1.5 1 9 97665800 Pin, Ø 3 x 12 2 10 36335670 Bushing 1 11 90359500 O-ring, Ø 17.17 x 1.78 * 1 12 90503600 Anti-extrusion Ring * 1 13 90381800 O-ring, Ø 7.59 x 2.62 * 1 14 36335770 Spacer 1 15 90357600 O-ring, Ø 6.75 x 1.78 * 1 16 36326466 Piston Control 1 17 90382500 O-ring, Ø 10.78 x 2.62 * 1 18 90507000 Anti-extrusion Ring * 1 19 90006300 Stop Ring * 1 20 98210000 Plug, G3/8" x 13 1 21 96738000 Seal 1 22 36326870 Plug, M18 x 1.5 1 23 90359200 O-ring, Ø 14 x 2.62 * 1 24 94736000 Spring, Ø 8.6 x 16.5 * 1 25 97483800 Ball, Ø 13/32" * 2 26 90358500 O-ring, Ø 10.82 x 1.78 * 1 27 36326566 Valve Seat * 1 28 36325941 Valve Body 1 29 90382300 O-ring, Ø 9.92 x 2.62 * 1 30 36326770 Nipple, G3/8 1 31 90359700 O-ring, Ø 18.77 x 1.78 * 1 32 36310451 Valve Guide * 1 33 94735500 Spring, Ø 8.5 x 12 * 1 34 36329751 Yoke 1                                                                                                                                                                                                                                                                 | 6    | 94750900    | Spring, Ø 21 x 60        | *   | 1   |
| 9 97665800 Pin, Ø 3 x 12 2 10 36335670 Bushing 1 11 90359500 O-ring, Ø 17.17 x 1.78 * 1 12 90503600 Anti-extrusion Ring * 1 13 90381800 O-ring, Ø 7.59 x 2.62 * 1 14 36335770 Spacer 1 15 90357600 O-ring, Ø 6.75 x 1.78 * 1 16 36326466 Piston Control 1 17 90382500 O-ring, Ø 10.78 x 2.62 * 1 18 90507000 Anti-extrusion Ring * 1 19 90006300 Stop Ring * 1 20 98210000 Plug, G3/8" x 13 1 21 96738000 Seal 1 22 36326870 Plug, M18 x 1.5 1 23 90359200 O-ring, Ø 14 x 2.62 * 1 24 94736000 Spring, Ø 14 x 2.62 * 1 25 97483800 Ball, Ø 13/32" * 2 26 90358500 O-ring, Ø 10.82 x 1.78 * 1 27 36326566 Valve Seat * 1 28 36325941 Valve Body 1 29 90382300 O-ring, Ø 9.92 x 2.62 * 1 30 36326770 Nipple, G3/8 1 31 90359700 O-ring, Ø 9.92 x 2.62 * 1 32 36310451 Valve Guide * 1 33 94735500 Spring, Ø 8.5 x 12 * 1 34 36329751 Yoke 1                                                                                                                                                                                                                                                                                                                                | 7    | 36326373    | Valve Rod                |     | 1   |
| 10 36335670 Bushing 1 11 90359500 O-ring, Ø 17.17 x 1.78 * 1 12 90503600 Anti-extrusion Ring * 1 13 90381800 O-ring, Ø 7.59 x 2.62 * 1 14 36335770 Spacer 1 15 90357600 O-ring, Ø 6.75 x 1.78 * 1 16 36326466 Piston Control 1 17 90382500 O-ring, Ø 10.78 x 2.62 * 1 18 90507000 Anti-extrusion Ring * 1 19 90006300 Stop Ring * 1 20 98210000 Plug, G3/8" x 13 1 21 96738000 Seal 1 22 36326870 Plug, M18 x 1.5 1 23 90359200 O-ring, Ø 14 x 2.62 * 1 24 94736000 Spring, Ø 8.6 x 16.5 * 1 25 97483800 Ball, Ø 13/32" * 2 26 90358500 O-ring, Ø 10.82 x 1.78 * 1 27 36326566 Valve Seat * 1 28 36325941 Valve Body 1 29 90382300 O-ring, Ø 9.92 x 2.62 * 1 30 36326770 Nipple, G3/8 1 31 90359700 O-ring, Ø 9.92 x 2.62 * 1 30 36326770 Nipple, G3/8 1 31 90359700 O-ring, Ø 18.77 x 1.78 * 1 32 36310451 Valve Guide * 1 33 94735500 Spring, Ø 8.5 x 12 * 1 34 36329751 Yoke 1                                                                                                                                                                                                                                                                                        | 8    | 96703700    | Washer, Ø 8.5 x 12 x 1.5 |     | 1   |
| 11       90359500       O-ring, Ø 17.17 x 1.78       *       1         12       90503600       Anti-extrusion Ring       *       1         13       90381800       O-ring, Ø 7.59 x 2.62       *       1         14       36335770       Spacer       1         15       90357600       O-ring, Ø 6.75 x 1.78       *       1         16       36326466       Piston Control       1         17       90382500       O-ring, Ø 10.78 x 2.62       *       1         18       90507000       Anti-extrusion Ring       *       1         19       9006300       Stop Ring       *       1         20       98210000       Plug, G3/8" x 13       1         21       96738000       Seal       1         22       36326870       Plug, M18 x 1.5       1         23       90359200       O-ring, Ø 14 x 2.62       *       1         24       94736000       Spring, Ø 8.6 x 16.5       *       1         25       97483800       Ball, Ø 13/32"       *       2         26       90358500       O-ring, Ø 10.82 x 1.78       *       1         27       36326566       Valve Body                                                                                         | 9    | 97665800    | Pin, Ø 3 x 12            |     | 2   |
| 12         90503600         Anti-extrusion Ring         *         1           13         90381800         O-ring, Ø 7.59 x 2.62         *         1           14         36335770         Spacer         1           15         90357600         O-ring, Ø 6.75 x 1.78         *         1           16         36326466         Piston Control         1           17         90382500         O-ring, Ø 10.78 x 2.62         *         1           18         90507000         Anti-extrusion Ring         *         1           19         90006300         Stop Ring         *         1           20         98210000         Plug, G3/8" x 13         1           21         96738000         Seal         1           21         96738000         Seal         1           22         36326870         Plug, M18 x 1.5         1           23         90359200         O-ring, Ø 14 x 2.62         *         1           24         94736000         Spring, Ø 8.6 x 16.5         *         1           25         97483800         Ball, Ø 13/32"         *         2           26         90358500         O-ring, Ø 10.82 x 1.78         *                     | 10   | 36335670    | Bushing                  |     | 1   |
| 13       90381800       O-ring, Ø 7.59 x 2.62       *       1         14       36335770       Spacer       1         15       90357600       O-ring, Ø 6.75 x 1.78       *       1         16       36326466       Piston Control       1         17       90382500       O-ring, Ø 10.78 x 2.62       *       1         18       90507000       Anti-extrusion Ring       *       1         19       90006300       Stop Ring       *       1         20       98210000       Plug, G3/8" x 13       1         21       96738000       Seal       1         22       36326870       Plug, M18 x 1.5       1         23       90359200       O-ring, Ø 14 x 2.62       *       1         24       94736000       Spring, Ø 8.6 x 16.5       *       1         25       97483800       Ball, Ø 13/32"       *       2         26       90358500       O-ring, Ø 10.82 x 1.78       *       1         27       36326566       Valve Seat       *       1         28       36329941       Valve Body       1         29       90382300       O-ring, Ø 9.92 x 2.62       *       1 </td <td>11</td> <td>90359500</td> <td>O-ring, Ø 17.17 x 1.78</td> <td>*</td> <td>1</td> | 11   | 90359500    | O-ring, Ø 17.17 x 1.78   | *   | 1   |
| 14 36335770 Spacer 1 15 90357600 O-ring, Ø 6.75 x 1.78 * 1 16 36326466 Piston Control 1 17 90382500 O-ring, Ø 10.78 x 2.62 * 1 18 90507000 Anti-extrusion Ring * 1 19 90006300 Stop Ring * 1 20 98210000 Plug, G3/8" x 13 1 21 96738000 Seal 1 22 36326870 Plug, M18 x 1.5 1 23 90359200 O-ring, Ø 14 x 2.62 * 1 24 94736000 Spring, Ø 8.6 x 16.5 * 1 25 97483800 Ball, Ø 13/32" * 2 26 90358500 O-ring, Ø 10.82 x 1.78 * 1 27 36326566 Valve Seat * 1 28 36325941 Valve Body 1 29 90382300 O-ring, Ø 9.92 x 2.62 * 1 30 36326770 Nipple, G3/8 1 31 90359700 O-ring, Ø 9.92 x 2.62 * 1 32 36310451 Valve Guide * 1 33 94735500 Spring, Ø 8.5 x 12 * 1 34 36329751 Yoke 1                                                                                                                                                                                                                                                                                                                                                                                                                                                                                                 | 12   | 90503600    | Anti-extrusion Ring      | *   | 1_  |
| 15 90357600 O-ring, Ø 6.75 x 1.78                                                                                                                                                                                                                                                                                                                                                                                                                                                                                                                                                                                                                                                                                                                                                                                                                                                                                                                                                                                                                                                                                                                                        | 13   | 90381800    | O-ring, Ø 7.59 x 2.62    | *   | 1   |
| 16         36326466         Piston Control         1           17         90382500         O-ring, Ø 10.78 x 2.62         *         1           18         90507000         Anti-extrusion Ring         *         1           19         90006300         Stop Ring         *         1           20         98210000         Plug, G3/8" x 13         1           21         96738000         Seal         1           22         36326870         Plug, M18 x 1.5         1           23         90359200         O-ring, Ø 14 x 2.62         *         1           24         94736000         Spring, Ø 8.6 x 16.5         *         1           25         97483800         Ball, Ø 13/32"         *         2           26         90358500         O-ring, Ø 10.82 x 1.78         *         1           27         36326566         Valve Seat         *         1           28         36325941         Valve Body         1           29         90382300         O-ring, Ø 9.92 x 2.62         *         1           30         36326770         Nipple, G3/8         1           31         90359700         O-ring, Ø 18.77 x 1.78         *                 | 14   | 36335770    | Spacer                   |     | 1   |
| 17       90382500       O-ring, Ø 10.78 x 2.62       *       1         18       90507000       Anti-extrusion Ring       *       1         19       90006300       Stop Ring       *       1         20       98210000       Plug, G3/8" x 13       1         21       96738000       Seal       1         22       36326870       Plug, M18 x 1.5       1         23       90359200       O-ring, Ø 14 x 2.62       *       1         24       94736000       Spring, Ø 8.6 x 16.5       *       1         25       97483800       Ball, Ø 13/32"       *       2         26       90358500       O-ring, Ø 10.82 x 1.78       *       1         27       36326566       Valve Seat       *       1         28       36325941       Valve Body       1         29       90382300       O-ring, Ø 9.92 x 2.62       *       1         30       36326770       Nipple, G3/8       1         31       90359700       O-ring, Ø 18.77 x 1.78       *       1         32       36310451       Valve Guide       *       1         34       36329751       Yoke       1                                                                                                       | 15   | 90357600    | O-ring, Ø 6.75 x 1.78    | *   | 1   |
| 18       90507000       Anti-extrusion Ring       *       1         19       90006300       Stop Ring       *       1         20       98210000       Plug, G3/8" x 13       1         21       96738000       Seal       1         22       36326870       Plug, M18 x 1.5       1         23       90359200       O-ring, Ø 14 x 2.62       *       1         24       94736000       Spring, Ø 8.6 x 16.5       *       1         25       97483800       Ball, Ø 13/32"       *       2         26       90358500       O-ring, Ø 10.82 x 1.78       *       1         27       36326566       Valve Seat       *       1         28       36325941       Valve Body       1         29       90382300       O-ring, Ø 9.92 x 2.62       *       1         30       36326770       Nipple, G3/8       1         31       90359700       O-ring, Ø 18.77 x 1.78       *       1         32       36310451       Valve Guide       *       1         33       94735500       Spring, Ø 8.5 x 12       *       1         34       36329751       Yoke       1    <                                                                                                      | 16   | 36326466    | Piston Control           |     | 1   |
| 18 90507000 Anti-extrusion Ring 19 90006300 Stop Ring * 1 20 98210000 Plug, G3/8" x 13 1 21 96738000 Seal 1 22 36326870 Plug, M18 x 1.5 1 23 90359200 O-ring, Ø 14 x 2.62 * 1 24 94736000 Spring, Ø 8.6 x 16.5 * 1 25 97483800 Ball, Ø 13/32" * 2 26 90358500 O-ring, Ø 10.82 x 1.78 * 1 27 36326566 Valve Seat * 1 28 36325941 Valve Body 1 29 90382300 O-ring, Ø 9.92 x 2.62 * 1 30 36326770 Nipple, G3/8 1 31 90359700 O-ring, Ø 18.77 x 1.78 * 1 32 36310451 Valve Guide * 1 33 94735500 Spring, Ø 8.5 x 12 * 1 34 36329751 Yoke 1                                                                                                                                                                                                                                                                                                                                                                                                                                                                                                                                                                                                                                   | 17   | 90382500    | O-ring, Ø 10.78 x 2.62   | *   | 1   |
| 20         98210000         Plug, G3/8" x 13         1           21         96738000         Seal         1           22         36326870         Plug, M18 x 1.5         1           23         90359200         O-ring, Ø 14 x 2.62         *         1           24         94736000         Spring, Ø 8.6 x 16.5         *         1           25         97483800         Ball, Ø 13/32"         *         2           26         90358500         O-ring, Ø 10.82 x 1.78         *         1           27         36326566         Valve Seat         *         1           28         36325941         Valve Body         1           29         90382300         O-ring, Ø 9.92 x 2.62         *         1           30         36326770         Nipple, G3/8         1           31         90359700         O-ring, Ø 18.77 x 1.78         *         1           32         36310451         Valve Guide         *         1           33         94735500         Spring, Ø 8.5 x 12         *         1           34         36329751         Yoke         1                                                                                                 | 18   | 90507000    | Anti-extrusion Ring      | *   | 1   |
| 21       96738000       Seal       1         22       36326870       Plug, M18 x 1.5       1         23       90359200       O-ring, Ø 14 x 2.62       *       1         24       94736000       Spring, Ø 8.6 x 16.5       *       1         25       97483800       Ball, Ø 13/32"       *       2         26       90358500       O-ring, Ø 10.82 x 1.78       *       1         27       36326566       Valve Seat       *       1         28       36325941       Valve Body       1         29       90382300       O-ring, Ø 9.92 x 2.62       *       1         30       36326770       Nipple, G3/8       1         31       90359700       O-ring, Ø 18.77 x 1.78       *       1         32       36310451       Valve Guide       *       1         33       94735500       Spring, Ø 8.5 x 12       *       1         34       36329751       Yoke       1                                                                                                                                                                                                                                                                                                  | 19   | 90006300    | Stop Ring                | *   | 1   |
| 21       96738000       Seal       1         22       36326870       Plug, M18 x 1.5       1         23       90359200       O-ring, Ø 14 x 2.62       *       1         24       94736000       Spring, Ø 8.6 x 16.5       *       1         25       97483800       Ball, Ø 13/32"       *       2         26       90358500       O-ring, Ø 10.82 x 1.78       *       1         27       36326566       Valve Seat       *       1         28       36325941       Valve Body       1         29       90382300       O-ring, Ø 9.92 x 2.62       *       1         30       36326770       Nipple, G3/8       1         31       90359700       O-ring, Ø 18.77 x 1.78       *       1         32       36310451       Valve Guide       *       1         33       94735500       Spring, Ø 8.5 x 12       *       1         34       36329751       Yoke       1                                                                                                                                                                                                                                                                                                  | 20   | 98210000    | Plug, G3/8" x 13         |     | 1   |
| 23 90359200 O-ring, Ø 14 x 2.62 * 1 24 94736000 Spring, Ø 8.6 x 16.5 * 1 25 97483800 Ball, Ø 13/32" * 2 26 90358500 O-ring, Ø 10.82 x 1.78 * 1 27 36326566 Valve Seat * 1 28 36325941 Valve Body 1 29 90382300 O-ring, Ø 9.92 x 2.62 * 1 30 36326770 Nipple, G3/8 1 31 90359700 O-ring, Ø 18.77 x 1.78 * 1 32 36310451 Valve Guide * 1 33 94735500 Spring, Ø 8.5 x 12 * 1 34 36329751 Yoke 1                                                                                                                                                                                                                                                                                                                                                                                                                                                                                                                                                                                                                                                                                                                                                                             | 21   | 96738000    |                          |     | 1   |
| 24     94736000     Spring, Ø 8.6 x 16.5     *     1       25     97483800     Ball, Ø 13/32"     *     2       26     90358500     O-ring, Ø 10.82 x 1.78     *     1       27     36326566     Valve Seat     *     1       28     36325941     Valve Body     1       29     90382300     O-ring, Ø 9.92 x 2.62     *     1       30     36326770     Nipple, G3/8     1       31     90359700     O-ring, Ø 18.77 x 1.78     *     1       32     36310451     Valve Guide     *     1       33     94735500     Spring, Ø 8.5 x 12     *     1       34     36329751     Yoke     1                                                                                                                                                                                                                                                                                                                                                                                                                                                                                                                                                                                 | 22   | 36326870    | Plug, M18 x 1.5          |     | 1   |
| 24     94736000     Spring, Ø 8.6 x 16.5     *     1       25     97483800     Ball, Ø 13/32"     *     2       26     90358500     O-ring, Ø 10.82 x 1.78     *     1       27     36326566     Valve Seat     *     1       28     36325941     Valve Body     1       29     90382300     O-ring, Ø 9.92 x 2.62     *     1       30     36326770     Nipple, G3/8     1       31     90359700     O-ring, Ø 18.77 x 1.78     *     1       32     36310451     Valve Guide     *     1       33     94735500     Spring, Ø 8.5 x 12     *     1       34     36329751     Yoke     1                                                                                                                                                                                                                                                                                                                                                                                                                                                                                                                                                                                 | 23   | 90359200    | O-ring, Ø 14 x 2.62      | *   |     |
| 26       90358500       O-ring, Ø 10.82 x 1.78       *       1         27       36326566       Valve Seat       *       1         28       36325941       Valve Body       1         29       90382300       O-ring, Ø 9.92 x 2.62       *       1         30       36326770       Nipple, G3/8       1         31       90359700       O-ring, Ø 18.77 x 1.78       *       1         32       36310451       Valve Guide       *       1         33       94735500       Spring, Ø 8.5 x 12       *       1         34       36329751       Yoke       1                                                                                                                                                                                                                                                                                                                                                                                                                                                                                                                                                                                                               | 24   | 94736000    |                          | *   | 1   |
| 27       36326566       Valve Seat       *       1         28       36325941       Valve Body       1         29       90382300       O-ring, Ø 9.92 x 2.62       *       1         30       36326770       Nipple, G3/8       1         31       90359700       O-ring, Ø 18.77 x 1.78       *       1         32       36310451       Valve Guide       *       1         33       94735500       Spring, Ø 8.5 x 12       *       1         34       36329751       Yoke       1                                                                                                                                                                                                                                                                                                                                                                                                                                                                                                                                                                                                                                                                                      | 25   | 97483800    | Ball, Ø 13/32"           | *   | 2   |
| 28 36325941 Valve Body 1 29 90382300 O-ring, Ø 9.92 x 2.62 * 1 30 36326770 Nipple, G3/8 1 31 90359700 O-ring, Ø 18.77 x 1.78 * 1 32 36310451 Valve Guide * 1 33 94735500 Spring, Ø 8.5 x 12 * 1 34 36329751 Yoke 1                                                                                                                                                                                                                                                                                                                                                                                                                                                                                                                                                                                                                                                                                                                                                                                                                                                                                                                                                       | 26   | 90358500    | O-ring, Ø 10.82 x 1.78   | *   | 1   |
| 29       90382300       O-ring, Ø 9.92 x 2.62       *       1         30       36326770       Nipple, G3/8       1         31       90359700       O-ring, Ø 18.77 x 1.78       *       1         32       36310451       Valve Guide       *       1         33       94735500       Spring, Ø 8.5 x 12       *       1         34       36329751       Yoke       1                                                                                                                                                                                                                                                                                                                                                                                                                                                                                                                                                                                                                                                                                                                                                                                                    | 27   | 36326566    | Valve Seat               | *   | 1   |
| 30 36326770 Nipple, G3/8 1 31 90359700 O-ring, Ø 18.77 x 1.78 * 1 32 36310451 Valve Guide * 1 33 94735500 Spring, Ø 8.5 x 12 * 1 34 36329751 Yoke 1                                                                                                                                                                                                                                                                                                                                                                                                                                                                                                                                                                                                                                                                                                                                                                                                                                                                                                                                                                                                                      | 28   | 36325941    | Valve Body               |     | 1   |
| 31 90359700 O-ring, Ø 18.77 x 1.78 * 1<br>32 36310451 Valve Guide * 1<br>33 94735500 Spring, Ø 8.5 x 12 * 1<br>34 36329751 Yoke 1                                                                                                                                                                                                                                                                                                                                                                                                                                                                                                                                                                                                                                                                                                                                                                                                                                                                                                                                                                                                                                        | 29   | 90382300    | O-ring, Ø 9.92 x 2.62    | *   | 1   |
| 32 36310451 Valve Guide * 1 33 94735500 Spring, Ø 8.5 x 12 * 1 34 36329751 Yoke 1                                                                                                                                                                                                                                                                                                                                                                                                                                                                                                                                                                                                                                                                                                                                                                                                                                                                                                                                                                                                                                                                                        | 30   | 36326770    | Nipple, G3/8             |     | 1   |
| 33 94735500 Spring, Ø 8.5 x 12 * 1<br>34 36329751 Yoke 1                                                                                                                                                                                                                                                                                                                                                                                                                                                                                                                                                                                                                                                                                                                                                                                                                                                                                                                                                                                                                                                                                                                 | 31   | 90359700    | O-ring, Ø 18.77 x 1.78   | *   | 1   |
| 34 36329751 Yoke 1                                                                                                                                                                                                                                                                                                                                                                                                                                                                                                                                                                                                                                                                                                                                                                                                                                                                                                                                                                                                                                                                                                                                                       | 32   | 36310451    | Valve Guide              | *   | 1   |
|                                                                                                                                                                                                                                                                                                                                                                                                                                                                                                                                                                                                                                                                                                                                                                                                                                                                                                                                                                                                                                                                                                                                                                          | 33   | 94735500    | Spring, Ø 8.5 x 12       | *   | 1   |
| 35 36326051 Knob 1                                                                                                                                                                                                                                                                                                                                                                                                                                                                                                                                                                                                                                                                                                                                                                                                                                                                                                                                                                                                                                                                                                                                                       | 34   | 36329751    | Yoke                     |     | 1   |
|                                                                                                                                                                                                                                                                                                                                                                                                                                                                                                                                                                                                                                                                                                                                                                                                                                                                                                                                                                                                                                                                                                                                                                          | 35   | 36326051    | Knob                     |     | 1_  |
| * KIT245 Repair Kit                                                                                                                                                                                                                                                                                                                                                                                                                                                                                                                                                                                                                                                                                                                                                                                                                                                                                                                                                                                                                                                                                                                                                      | *    | KIT245      | Repair Kit               |     |     |

- 1. Remove yoke (#34) with a screwdriver.
- 2. Take off knob (#35).
- 3. Unscrew the ring nut (#4) and the nut (#3) up to the upper stop position of the screw for adjustment of maximum pressure (#2).
- 4. Tighten the regulation screw (2) to the stroke stopper (#7), taking care not to force it.
- 5. Open the gun, start the system and make sure that all air is expelled.
- 6. With gun opened, begin adjusting the pressure by tightening the adjustment ring nut (#4). Alternate the adjusting operations with a few openings and closings of the gun (at least twice), until the desired pressure has been reached. In order to stabilize the various components (seals, springs, etc.), open and close the gun a few times. Check the pressure again and correct if needed.
- 7. Hold the ring nut (#4) with a pliers and tighten the nut (#3) to torque value between 30 and 35 Nm.
- 8. ADJUSTMENT OF MINIMUM PRESSURE: Unscrew the ring nut (#4) until the required minimum pressure is obtained. Tighten the lower nut (#1) all the way down on the pressure regulation screw (#2); tighten the upper nut (#1) onto the lower nut with a torque between 15 and 20 Nm.
- 9. Replace knob (#35) and yoke (#34).