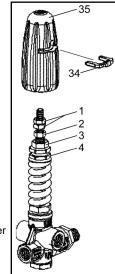

| 1       92220000       Nut, M8 x 1 x 5 x 13       2         2       36326264       Pressure Screw       1         3       92240000       Nut, M12 x 1.25 x 7 x 19       1         4       36326164       Pressure Regulator Nut       1         5       96778000       Washer, Ø 28 x 12.5 x 1       1         6       94750900       Spring, Ø 21 x 60       *       1         7       36326373       Valve Rod       1         8       96703700       Washer, Ø 8.5 x 12 x 1.5       1         9       97665800       Pin, Ø 3 x 12       2         10       36335670       Bushing       1         11       90359500       O-ring, Ø 17.17 x 1.78       *         12       99503600       Anti-extrusion Ring       *       1         13       90381800       O-ring, Ø 7.59 x 2.62       *       1         14       36335770       Spacer       1       1         15       90357600       O-ring, Ø 6.75 x 1.78       *       1         16       36326466       Piston Control       1         17       90382500       O-ring, Ø 10.78 x 2.62       *       1         18       90507000                                                                              | Item | Part Number | Description              | KIT | Qty |
|--------------------------------------------------------------------------------------------------------------------------------------------------------------------------------------------------------------------------------------------------------------------------------------------------------------------------------------------------------------------------------------------------------------------------------------------------------------------------------------------------------------------------------------------------------------------------------------------------------------------------------------------------------------------------------------------------------------------------------------------------------------------------------------------------------------------------------------------------------------------------------------------------------------------------------------------------------------------------------------------------------------------------------------------------------------------------------------------------------------------------------------------------------------------------|------|-------------|--------------------------|-----|-----|
| 3 92240000 Nut, M12 x 1.25 x 7 x 19 4 36326164 Pressure Regulator Nut 5 96778000 Washer, Ø 28 x 12.5 x 1 6 94750900 Spring, Ø 21 x 60 * 1 7 36326373 Valve Rod 8 96703700 Washer, Ø 8.5 x 12 x 1.5 1 9 97665800 Pin, Ø 3 x 12 2 10 36335670 Bushing 11 90359500 O-ring, Ø 17.17 x 1.78 * 1 12 90503600 Anti-extrusion Ring * 1 13 90381800 O-ring, Ø 7.59 x 2.62 * 1 14 36335770 Spacer 1 15 90357600 O-ring, Ø 6.75 x 1.78 * 1 16 36326466 Piston Control 1 17 90382500 O-ring, Ø 10.78 x 2.62 * 1 18 90507000 Anti-extrusion Ring * 1 19 90006300 Stop Ring * 1 20 98210000 Plug, G3/8" x 13 1 21 96738000 Seal 1 22 36326870 Plug, M18 x 1.5 1 23 90359200 O-ring, Ø 8.6 x 16.5 * 1 24 94736000 Spring, Ø 8.6 x 16.5 * 1 25 97483800 Ball, Ø 13/32" * 2 26 90358500 O-ring, Ø 10.82 x 1.78 * 1 27 36326566 Valve Seat * 1 28 36325941 Valve Body 1 29 90382300 O-ring, Ø 9.92 x 2.62 * 1 30 36326770 Nipple, G3/8 1 31 90359700 O-ring, Ø 9.92 x 2.62 * 1 31 90359700 O-ring, Ø 9.92 x 2.62 * 1 32 36310451 Valve Guide * 1 33 94735500 Spring, Ø 8.5 x 12 * 1 34 36329751 Yoke 1                                                                                     | 1    | 92220000    | Nut, M8 x 1 x 5 x 13     |     | 2   |
| 4         36326164         Pressure Regulator Nut         1           5         96778000         Washer, Ø 28 x 12.5 x 1         1           6         94750900         Spring, Ø 21 x 60         *         1           7         36326373         Valve Rod         1           8         96703700         Washer, Ø 8.5 x 12 x 1.5         1           9         97665800         Pin, Ø 3 x 12         2           10         36335670         Bushing         1           11         90359500         O-ring, Ø 17.17 x 1.78         *         1           12         90503600         Anti-extrusion Ring         *         1           13         90381800         O-ring, Ø 7.59 x 2.62         *         1           14         36335770         Spacer         1         1           15         90357600         O-ring, Ø 6.75 x 1.78         *         1           16         36326466         Piston Control         1         1           17         90382500         O-ring, Ø 10.78 x 2.62         *         1           18         90507000         Anti-extrusion Ring         *         1           19         9006300         Stop Ring         <     | 2    | 36326264    | Pressure Screw           |     | 1   |
| 5       96778000       Washer, Ø 28 x 12.5 x 1       1         6       94750900       Spring, Ø 21 x 60       *       1         7       36326373       Valve Rod       1         8       96703700       Washer, Ø 8.5 x 12 x 1.5       1         9       97665800       Pin, Ø 3 x 12       2         10       36335670       Bushing       1         11       90359500       O-ring, Ø 17.17 x 1.78       *       1         12       90503600       Anti-extrusion Ring       *       1         13       90381800       O-ring, Ø 7.59 x 2.62       *       1         14       363357600       O-ring, Ø 6.75 x 1.78       *       1         15       90357600       O-ring, Ø 6.75 x 1.78       *       1         16       36326466       Piston Control       1       1         17       90382500       O-ring, Ø 10.78 x 2.62       *       1         18       90507000       Anti-extrusion Ring       *       1         19       9006300       Stop Ring       *       1         20       98210000       Plug, G3/8" x 13       1         21       96738000       Seal       1                                                                                     | 3    | 92240000    | Nut, M12 x 1.25 x 7 x 19 |     | 1   |
| 6 94750900 Spring, Ø 21 x 60 * 1 7 36326373 Valve Rod 1 8 96703700 Washer, Ø 8.5 x 12 x 1.5 1 9 97665800 Pin, Ø 3 x 12 2 10 36335670 Bushing 1 11 90359500 O-ring, Ø 17.17 x 1.78 * 1 12 90503600 Anti-extrusion Ring * 1 13 90381800 O-ring, Ø 7.59 x 2.62 * 1 14 36335770 Spacer 1 15 90357600 O-ring, Ø 6.75 x 1.78 * 1 16 36326466 Piston Control 1 17 90382500 O-ring, Ø 10.78 x 2.62 * 1 18 90507000 Anti-extrusion Ring * 1 19 90006300 Stop Ring * 1 20 98210000 Plug, G3/8" x 13 1 21 96738000 Seal 1 22 36326870 Plug, M18 x 1.5 1 23 90359200 O-ring, Ø 14 x 2.62 * 1 24 94736000 Spring, Ø 8.6 x 16.5 * 1 25 97483800 Ball, Ø 13/32" * 2 26 90358500 O-ring, Ø 10.82 x 1.78 * 1 27 36326566 Valve Seat * 1 28 36325941 Valve Body 1 29 90382300 O-ring, Ø 9.92 x 2.62 * 1 30 36326770 Nipple, G3/8 1 31 90359700 O-ring, Ø 9.92 x 2.62 * 1 33 94735500 Spring, Ø 8.5 x 12 * 1 34 36329751 Yoke 1                                                                                                                                                                                                                                                             | _ 4  | 36326164    | Pressure Regulator Nut   |     | 1_  |
| 7 36326373 Valve Rod 1 8 96703700 Washer, Ø 8.5 x 12 x 1.5 1 9 97665800 Pin, Ø 3 x 12 2 10 36335670 Bushing 1 11 90359500 O-ring, Ø 17.17 x 1.78 * 1 12 90503600 Anti-extrusion Ring * 1 13 90381800 O-ring, Ø 7.59 x 2.62 * 1 14 36335770 Spacer 1 15 90357600 O-ring, Ø 6.75 x 1.78 * 1 16 36326466 Piston Control 1 17 90382500 O-ring, Ø 10.78 x 2.62 * 1 18 90507000 Anti-extrusion Ring * 1 19 90006300 Stop Ring * 1 20 98210000 Plug, G3/8" x 13 1 21 96738000 Seal 1 22 36326870 Plug, M18 x 1.5 1 23 90359200 O-ring, Ø 14 x 2.62 * 1 24 94736000 Spring, Ø 8.6 x 16.5 * 1 25 97483800 Ball, Ø 13/32" * 2 26 90358500 O-ring, Ø 10.82 x 1.78 * 1 27 36326566 Valve Seat * 1 28 36325941 Valve Body 1 29 90382300 O-ring, Ø 9.92 x 2.62 * 1 30 36326770 Nipple, G3/8 1 31 90359700 O-ring, Ø 18.77 x 1.78 * 1 32 36310451 Valve Guide * 1 33 94735500 Spring, Ø 8.5 x 12 * 1 34 36329751 Yoke 1                                                                                                                                                                                                                                                                 | 5    | 96778000    | Washer, Ø 28 x 12.5 x 1  |     | 1   |
| 7 36326373 Valve Rod 1 8 96703700 Washer, Ø 8.5 x 12 x 1.5 1 9 97665800 Pin, Ø 3 x 12 2 10 36335670 Bushing 1 11 90359500 O-ring, Ø 17.17 x 1.78 * 1 12 90503600 Anti-extrusion Ring * 1 13 90381800 O-ring, Ø 7.59 x 2.62 * 1 14 36335770 Spacer 1 15 90357600 O-ring, Ø 6.75 x 1.78 * 1 16 36326466 Piston Control 1 17 90382500 O-ring, Ø 10.78 x 2.62 * 1 18 90507000 Anti-extrusion Ring * 1 19 90006300 Stop Ring * 1 20 98210000 Plug, G3/8" x 13 1 21 96738000 Seal 1 22 36326870 Plug, M18 x 1.5 1 23 90359200 O-ring, Ø 14 x 2.62 * 1 24 94736000 Spring, Ø 8.6 x 16.5 * 1 25 97483800 Ball, Ø 13/32" * 2 26 90358500 O-ring, Ø 10.82 x 1.78 * 1 27 36326566 Valve Seat * 1 28 36325941 Valve Body 1 29 90382300 O-ring, Ø 9.92 x 2.62 * 1 30 36326770 Nipple, G3/8 1 31 90359700 O-ring, Ø 18.77 x 1.78 * 1 32 36310451 Valve Guide * 1 33 94735500 Spring, Ø 8.5 x 12 * 1 34 36329751 Yoke 1                                                                                                                                                                                                                                                                 | 6    | 94750900    | Spring, Ø 21 x 60        | *   | 1   |
| 9 97665800 Pin, Ø 3 x 12 2 10 36335670 Bushing 1 11 90359500 O-ring, Ø 17.17 x 1.78 * 1 12 90503600 Anti-extrusion Ring * 1 13 90381800 O-ring, Ø 7.59 x 2.62 * 1 14 36335770 Spacer 1 15 90357600 O-ring, Ø 6.75 x 1.78 * 1 16 36326466 Piston Control 1 17 90382500 O-ring, Ø 10.78 x 2.62 * 1 18 90507000 Anti-extrusion Ring * 1 19 90006300 Stop Ring * 1 20 98210000 Plug, G3/8" x 13 1 21 96738000 Seal 1 22 36326870 Plug, M18 x 1.5 1 23 90359200 O-ring, Ø 14 x 2.62 * 1 24 94736000 Spring, Ø 14 x 2.62 * 1 25 97483800 Ball, Ø 13/32" * 2 26 90358500 O-ring, Ø 10.82 x 1.78 * 1 27 36326566 Valve Seat * 1 28 36325941 Valve Body 1 29 90382300 O-ring, Ø 9.92 x 2.62 * 1 30 36326770 Nipple, G3/8 1 31 90359700 O-ring, Ø 9.92 x 2.62 * 1 32 36310451 Valve Guide * 1 33 94735500 Spring, Ø 8.5 x 12 * 1 34 36329751 Yoke 1                                                                                                                                                                                                                                                                                                                                | 7    | 36326373    | Valve Rod                |     | 1   |
| 10 36335670 Bushing 1 11 90359500 O-ring, Ø 17.17 x 1.78 * 1 12 90503600 Anti-extrusion Ring * 1 13 90381800 O-ring, Ø 7.59 x 2.62 * 1 14 36335770 Spacer 1 15 90357600 O-ring, Ø 6.75 x 1.78 * 1 16 36326466 Piston Control 1 17 90382500 O-ring, Ø 10.78 x 2.62 * 1 18 90507000 Anti-extrusion Ring * 1 19 90006300 Stop Ring * 1 20 98210000 Plug, G3/8" x 13 1 21 96738000 Seal 1 22 36326870 Plug, M18 x 1.5 1 23 90359200 O-ring, Ø 14 x 2.62 * 1 24 94736000 Spring, Ø 8.6 x 16.5 * 1 25 97483800 Ball, Ø 13/32" * 2 26 90358500 O-ring, Ø 10.82 x 1.78 * 1 27 36326566 Valve Seat * 1 28 36325941 Valve Body 1 29 90382300 O-ring, Ø 9.92 x 2.62 * 1 30 36326770 Nipple, G3/8 1 31 90359700 O-ring, Ø 9.92 x 2.62 * 1 30 36326770 Nipple, G3/8 1 31 90359700 O-ring, Ø 18.77 x 1.78 * 1 32 36310451 Valve Guide * 1 33 94735500 Spring, Ø 8.5 x 12 * 1 34 36329751 Yoke 1                                                                                                                                                                                                                                                                                        | 8    | 96703700    | Washer, Ø 8.5 x 12 x 1.5 |     | 1   |
| 11       90359500       O-ring, Ø 17.17 x 1.78       *       1         12       90503600       Anti-extrusion Ring       *       1         13       90381800       O-ring, Ø 7.59 x 2.62       *       1         14       36335770       Spacer       1         15       90357600       O-ring, Ø 6.75 x 1.78       *       1         16       36326466       Piston Control       1         17       90382500       O-ring, Ø 10.78 x 2.62       *       1         18       90507000       Anti-extrusion Ring       *       1         19       9006300       Stop Ring       *       1         20       98210000       Plug, G3/8" x 13       1         21       96738000       Seal       1         22       36326870       Plug, M18 x 1.5       1         23       90359200       O-ring, Ø 14 x 2.62       *       1         24       94736000       Spring, Ø 8.6 x 16.5       *       1         25       97483800       Ball, Ø 13/32"       *       2         26       90358500       O-ring, Ø 10.82 x 1.78       *       1         27       36326566       Valve Body                                                                                         | 9    | 97665800    | Pin, Ø 3 x 12            |     | 2   |
| 12         90503600         Anti-extrusion Ring         *         1           13         90381800         O-ring, Ø 7.59 x 2.62         *         1           14         36335770         Spacer         1           15         90357600         O-ring, Ø 6.75 x 1.78         *         1           16         36326466         Piston Control         1           17         90382500         O-ring, Ø 10.78 x 2.62         *         1           18         90507000         Anti-extrusion Ring         *         1           19         90006300         Stop Ring         *         1           20         98210000         Plug, G3/8" x 13         1           21         96738000         Seal         1           21         96738000         Seal         1           22         36326870         Plug, M18 x 1.5         1           23         90359200         O-ring, Ø 14 x 2.62         *         1           24         94736000         Spring, Ø 8.6 x 16.5         *         1           25         97483800         Ball, Ø 13/32"         *         2           26         90358500         O-ring, Ø 10.82 x 1.78         *                     | 10   | 36335670    | Bushing                  |     | 1   |
| 13       90381800       O-ring, Ø 7.59 x 2.62       *       1         14       36335770       Spacer       1         15       90357600       O-ring, Ø 6.75 x 1.78       *       1         16       36326466       Piston Control       1         17       90382500       O-ring, Ø 10.78 x 2.62       *       1         18       90507000       Anti-extrusion Ring       *       1         19       90006300       Stop Ring       *       1         20       98210000       Plug, G3/8" x 13       1         21       96738000       Seal       1         22       36326870       Plug, M18 x 1.5       1         23       90359200       O-ring, Ø 14 x 2.62       *       1         24       94736000       Spring, Ø 8.6 x 16.5       *       1         25       97483800       Ball, Ø 13/32"       *       2         26       90358500       O-ring, Ø 10.82 x 1.78       *       1         27       36326566       Valve Seat       *       1         28       36329941       Valve Body       1         29       90382300       O-ring, Ø 9.92 x 2.62       *       1 </td <td>11</td> <td>90359500</td> <td>O-ring, Ø 17.17 x 1.78</td> <td>*</td> <td>1</td> | 11   | 90359500    | O-ring, Ø 17.17 x 1.78   | *   | 1   |
| 14 36335770 Spacer 1 15 90357600 O-ring, Ø 6.75 x 1.78 * 1 16 36326466 Piston Control 1 17 90382500 O-ring, Ø 10.78 x 2.62 * 1 18 90507000 Anti-extrusion Ring * 1 19 90006300 Stop Ring * 1 20 98210000 Plug, G3/8" x 13 1 21 96738000 Seal 1 22 36326870 Plug, M18 x 1.5 1 23 90359200 O-ring, Ø 14 x 2.62 * 1 24 94736000 Spring, Ø 8.6 x 16.5 * 1 25 97483800 Ball, Ø 13/32" * 2 26 90358500 O-ring, Ø 10.82 x 1.78 * 1 27 36326566 Valve Seat * 1 28 36325941 Valve Body 1 29 90382300 O-ring, Ø 9.92 x 2.62 * 1 30 36326770 Nipple, G3/8 1 31 90359700 O-ring, Ø 9.92 x 2.62 * 1 32 36310451 Valve Guide * 1 33 94735500 Spring, Ø 8.5 x 12 * 1 34 36329751 Yoke 1                                                                                                                                                                                                                                                                                                                                                                                                                                                                                                 | 12   | 90503600    | Anti-extrusion Ring      | *   | 1_  |
| 15 90357600 O-ring, Ø 6.75 x 1.78                                                                                                                                                                                                                                                                                                                                                                                                                                                                                                                                                                                                                                                                                                                                                                                                                                                                                                                                                                                                                                                                                                                                        | 13   | 90381800    | O-ring, Ø 7.59 x 2.62    | *   | 1   |
| 16         36326466         Piston Control         1           17         90382500         O-ring, Ø 10.78 x 2.62         *         1           18         90507000         Anti-extrusion Ring         *         1           19         90006300         Stop Ring         *         1           20         98210000         Plug, G3/8" x 13         1           21         96738000         Seal         1           22         36326870         Plug, M18 x 1.5         1           23         90359200         O-ring, Ø 14 x 2.62         *         1           24         94736000         Spring, Ø 8.6 x 16.5         *         1           25         97483800         Ball, Ø 13/32"         *         2           26         90358500         O-ring, Ø 10.82 x 1.78         *         1           27         36326566         Valve Seat         *         1           28         36325941         Valve Body         1           29         90382300         O-ring, Ø 9.92 x 2.62         *         1           30         36326770         Nipple, G3/8         1           31         90359700         O-ring, Ø 18.77 x 1.78         *                 | 14   | 36335770    | Spacer                   |     | 1   |
| 17       90382500       O-ring, Ø 10.78 x 2.62       *       1         18       90507000       Anti-extrusion Ring       *       1         19       90006300       Stop Ring       *       1         20       98210000       Plug, G3/8" x 13       1         21       96738000       Seal       1         22       36326870       Plug, M18 x 1.5       1         23       90359200       O-ring, Ø 14 x 2.62       *       1         24       94736000       Spring, Ø 8.6 x 16.5       *       1         25       97483800       Ball, Ø 13/32"       *       2         26       90358500       O-ring, Ø 10.82 x 1.78       *       1         27       36326566       Valve Seat       *       1         28       36325941       Valve Body       1         29       90382300       O-ring, Ø 9.92 x 2.62       *       1         30       36326770       Nipple, G3/8       1         31       90359700       O-ring, Ø 18.77 x 1.78       *       1         32       36310451       Valve Guide       *       1         34       36329751       Yoke       1                                                                                                       | 15   | 90357600    | O-ring, Ø 6.75 x 1.78    | *   | 1   |
| 18       90507000       Anti-extrusion Ring       *       1         19       90006300       Stop Ring       *       1         20       98210000       Plug, G3/8" x 13       1         21       96738000       Seal       1         22       36326870       Plug, M18 x 1.5       1         23       90359200       O-ring, Ø 14 x 2.62       *       1         24       94736000       Spring, Ø 8.6 x 16.5       *       1         25       97483800       Ball, Ø 13/32"       *       2         26       90358500       O-ring, Ø 10.82 x 1.78       *       1         27       36326566       Valve Seat       *       1         28       36325941       Valve Body       1         29       90382300       O-ring, Ø 9.92 x 2.62       *       1         30       36326770       Nipple, G3/8       1         31       90359700       O-ring, Ø 18.77 x 1.78       *       1         32       36310451       Valve Guide       *       1         33       94735500       Spring, Ø 8.5 x 12       *       1         34       36329751       Yoke       1    <                                                                                                      | 16   | 36326466    | Piston Control           |     | 1   |
| 18 90507000 Anti-extrusion Ring 19 90006300 Stop Ring * 1 20 98210000 Plug, G3/8" x 13 1 21 96738000 Seal 1 22 36326870 Plug, M18 x 1.5 1 23 90359200 O-ring, Ø 14 x 2.62 * 1 24 94736000 Spring, Ø 8.6 x 16.5 * 1 25 97483800 Ball, Ø 13/32" * 2 26 90358500 O-ring, Ø 10.82 x 1.78 * 1 27 36326566 Valve Seat * 1 28 36325941 Valve Body 1 29 90382300 O-ring, Ø 9.92 x 2.62 * 1 30 36326770 Nipple, G3/8 1 31 90359700 O-ring, Ø 18.77 x 1.78 * 1 32 36310451 Valve Guide * 1 33 94735500 Spring, Ø 8.5 x 12 * 1 34 36329751 Yoke 1                                                                                                                                                                                                                                                                                                                                                                                                                                                                                                                                                                                                                                   | 17   | 90382500    | O-ring, Ø 10.78 x 2.62   | *   | 1   |
| 20         98210000         Plug, G3/8" x 13         1           21         96738000         Seal         1           22         36326870         Plug, M18 x 1.5         1           23         90359200         O-ring, Ø 14 x 2.62         *         1           24         94736000         Spring, Ø 8.6 x 16.5         *         1           25         97483800         Ball, Ø 13/32"         *         2           26         90358500         O-ring, Ø 10.82 x 1.78         *         1           27         36326566         Valve Seat         *         1           28         36325941         Valve Body         1           29         90382300         O-ring, Ø 9.92 x 2.62         *         1           30         36326770         Nipple, G3/8         1           31         90359700         O-ring, Ø 18.77 x 1.78         *         1           32         36310451         Valve Guide         *         1           33         94735500         Spring, Ø 8.5 x 12         *         1           34         36329751         Yoke         1                                                                                                 | 18   | 90507000    | Anti-extrusion Ring      | *   | 1   |
| 21       96738000       Seal       1         22       36326870       Plug, M18 x 1.5       1         23       90359200       O-ring, Ø 14 x 2.62       *       1         24       94736000       Spring, Ø 8.6 x 16.5       *       1         25       97483800       Ball, Ø 13/32"       *       2         26       90358500       O-ring, Ø 10.82 x 1.78       *       1         27       36326566       Valve Seat       *       1         28       36325941       Valve Body       1         29       90382300       O-ring, Ø 9.92 x 2.62       *       1         30       36326770       Nipple, G3/8       1         31       90359700       O-ring, Ø 18.77 x 1.78       *       1         32       36310451       Valve Guide       *       1         33       94735500       Spring, Ø 8.5 x 12       *       1         34       36329751       Yoke       1                                                                                                                                                                                                                                                                                                  | 19   | 90006300    | Stop Ring                | *   | 1   |
| 21       96738000       Seal       1         22       36326870       Plug, M18 x 1.5       1         23       90359200       O-ring, Ø 14 x 2.62       *       1         24       94736000       Spring, Ø 8.6 x 16.5       *       1         25       97483800       Ball, Ø 13/32"       *       2         26       90358500       O-ring, Ø 10.82 x 1.78       *       1         27       36326566       Valve Seat       *       1         28       36325941       Valve Body       1         29       90382300       O-ring, Ø 9.92 x 2.62       *       1         30       36326770       Nipple, G3/8       1         31       90359700       O-ring, Ø 18.77 x 1.78       *       1         32       36310451       Valve Guide       *       1         33       94735500       Spring, Ø 8.5 x 12       *       1         34       36329751       Yoke       1                                                                                                                                                                                                                                                                                                  | 20   | 98210000    | Plug, G3/8" x 13         |     | 1   |
| 23 90359200 O-ring, Ø 14 x 2.62 * 1 24 94736000 Spring, Ø 8.6 x 16.5 * 1 25 97483800 Ball, Ø 13/32" * 2 26 90358500 O-ring, Ø 10.82 x 1.78 * 1 27 36326566 Valve Seat * 1 28 36325941 Valve Body 1 29 90382300 O-ring, Ø 9.92 x 2.62 * 1 30 36326770 Nipple, G3/8 1 31 90359700 O-ring, Ø 18.77 x 1.78 * 1 32 36310451 Valve Guide * 1 33 94735500 Spring, Ø 8.5 x 12 * 1 34 36329751 Yoke 1                                                                                                                                                                                                                                                                                                                                                                                                                                                                                                                                                                                                                                                                                                                                                                             | 21   | 96738000    |                          |     | 1   |
| 24     94736000     Spring, Ø 8.6 x 16.5     *     1       25     97483800     Ball, Ø 13/32"     *     2       26     90358500     O-ring, Ø 10.82 x 1.78     *     1       27     36326566     Valve Seat     *     1       28     36325941     Valve Body     1       29     90382300     O-ring, Ø 9.92 x 2.62     *     1       30     36326770     Nipple, G3/8     1       31     90359700     O-ring, Ø 18.77 x 1.78     *     1       32     36310451     Valve Guide     *     1       33     94735500     Spring, Ø 8.5 x 12     *     1       34     36329751     Yoke     1                                                                                                                                                                                                                                                                                                                                                                                                                                                                                                                                                                                 | 22   | 36326870    | Plug, M18 x 1.5          |     | 1   |
| 24     94736000     Spring, Ø 8.6 x 16.5     *     1       25     97483800     Ball, Ø 13/32"     *     2       26     90358500     O-ring, Ø 10.82 x 1.78     *     1       27     36326566     Valve Seat     *     1       28     36325941     Valve Body     1       29     90382300     O-ring, Ø 9.92 x 2.62     *     1       30     36326770     Nipple, G3/8     1       31     90359700     O-ring, Ø 18.77 x 1.78     *     1       32     36310451     Valve Guide     *     1       33     94735500     Spring, Ø 8.5 x 12     *     1       34     36329751     Yoke     1                                                                                                                                                                                                                                                                                                                                                                                                                                                                                                                                                                                 | 23   | 90359200    | O-ring, Ø 14 x 2.62      | *   |     |
| 26       90358500       O-ring, Ø 10.82 x 1.78       *       1         27       36326566       Valve Seat       *       1         28       36325941       Valve Body       1         29       90382300       O-ring, Ø 9.92 x 2.62       *       1         30       36326770       Nipple, G3/8       1         31       90359700       O-ring, Ø 18.77 x 1.78       *       1         32       36310451       Valve Guide       *       1         33       94735500       Spring, Ø 8.5 x 12       *       1         34       36329751       Yoke       1                                                                                                                                                                                                                                                                                                                                                                                                                                                                                                                                                                                                               | 24   | 94736000    |                          | *   | 1   |
| 27       36326566       Valve Seat       *       1         28       36325941       Valve Body       1         29       90382300       O-ring, Ø 9.92 x 2.62       *       1         30       36326770       Nipple, G3/8       1         31       90359700       O-ring, Ø 18.77 x 1.78       *       1         32       36310451       Valve Guide       *       1         33       94735500       Spring, Ø 8.5 x 12       *       1         34       36329751       Yoke       1                                                                                                                                                                                                                                                                                                                                                                                                                                                                                                                                                                                                                                                                                      | 25   | 97483800    | Ball, Ø 13/32"           | *   | 2   |
| 28 36325941 Valve Body 1 29 90382300 O-ring, Ø 9.92 x 2.62 * 1 30 36326770 Nipple, G3/8 1 31 90359700 O-ring, Ø 18.77 x 1.78 * 1 32 36310451 Valve Guide * 1 33 94735500 Spring, Ø 8.5 x 12 * 1 34 36329751 Yoke 1                                                                                                                                                                                                                                                                                                                                                                                                                                                                                                                                                                                                                                                                                                                                                                                                                                                                                                                                                       | 26   | 90358500    | O-ring, Ø 10.82 x 1.78   | *   | 1   |
| 29       90382300       O-ring, Ø 9.92 x 2.62       *       1         30       36326770       Nipple, G3/8       1         31       90359700       O-ring, Ø 18.77 x 1.78       *       1         32       36310451       Valve Guide       *       1         33       94735500       Spring, Ø 8.5 x 12       *       1         34       36329751       Yoke       1                                                                                                                                                                                                                                                                                                                                                                                                                                                                                                                                                                                                                                                                                                                                                                                                    | 27   | 36326566    | Valve Seat               | *   | 1   |
| 30 36326770 Nipple, G3/8 1 31 90359700 O-ring, Ø 18.77 x 1.78 * 1 32 36310451 Valve Guide * 1 33 94735500 Spring, Ø 8.5 x 12 * 1 34 36329751 Yoke 1                                                                                                                                                                                                                                                                                                                                                                                                                                                                                                                                                                                                                                                                                                                                                                                                                                                                                                                                                                                                                      | 28   | 36325941    | Valve Body               |     | 1   |
| 31 90359700 O-ring, Ø 18.77 x 1.78 * 1<br>32 36310451 Valve Guide * 1<br>33 94735500 Spring, Ø 8.5 x 12 * 1<br>34 36329751 Yoke 1                                                                                                                                                                                                                                                                                                                                                                                                                                                                                                                                                                                                                                                                                                                                                                                                                                                                                                                                                                                                                                        | 29   | 90382300    | O-ring, Ø 9.92 x 2.62    | *   | 1   |
| 32 36310451 Valve Guide * 1 33 94735500 Spring, Ø 8.5 x 12 * 1 34 36329751 Yoke 1                                                                                                                                                                                                                                                                                                                                                                                                                                                                                                                                                                                                                                                                                                                                                                                                                                                                                                                                                                                                                                                                                        | 30   | 36326770    | Nipple, G3/8             |     | 1   |
| 33 94735500 Spring, Ø 8.5 x 12 * 1<br>34 36329751 Yoke 1                                                                                                                                                                                                                                                                                                                                                                                                                                                                                                                                                                                                                                                                                                                                                                                                                                                                                                                                                                                                                                                                                                                 | 31   | 90359700    | O-ring, Ø 18.77 x 1.78   | *   | 1   |
| 34 36329751 Yoke 1                                                                                                                                                                                                                                                                                                                                                                                                                                                                                                                                                                                                                                                                                                                                                                                                                                                                                                                                                                                                                                                                                                                                                       | 32   | 36310451    | Valve Guide              | *   | 1   |
|                                                                                                                                                                                                                                                                                                                                                                                                                                                                                                                                                                                                                                                                                                                                                                                                                                                                                                                                                                                                                                                                                                                                                                          | 33   | 94735500    | Spring, Ø 8.5 x 12       | *   | 1   |
| 35 36326051 Knob 1                                                                                                                                                                                                                                                                                                                                                                                                                                                                                                                                                                                                                                                                                                                                                                                                                                                                                                                                                                                                                                                                                                                                                       | 34   | 36329751    | Yoke                     |     | 1   |
|                                                                                                                                                                                                                                                                                                                                                                                                                                                                                                                                                                                                                                                                                                                                                                                                                                                                                                                                                                                                                                                                                                                                                                          | 35   | 36326051    | Knob                     |     | 1_  |
| * KIT245 Repair Kit                                                                                                                                                                                                                                                                                                                                                                                                                                                                                                                                                                                                                                                                                                                                                                                                                                                                                                                                                                                                                                                                                                                                                      | *    | KIT245      | Repair Kit               |     |     |

## Trapped Pressure Unloader

#### INSTRUCTIONS

In order to obtain a correct pressure adjustment and a long life of the trapped pressure unloader, the bypass keeps releasing 5% of the total flow rate. The positions mentioned in the following instructions refer to those shown on Page 1.

- 1. Remove yoke (#34) with a screwdriver.
- 2. Take off knob (#35).
- 3. Unscrew the ring nut (#4) and the nut (#3) up to the upper stop position of the screw for adjustment of maximum pressure (#2).
- 4. Tighten the regulation screw (2) to the stroke stopper (#7), taking care not to force it.
- 5. Open the gun, start the system and make sure that all air is expelled.
- 6. With gun opened, begin adjusting the pressure by tightening the adjustment ring nut (#4). Alternate the adjusting operations with a few openings and closings of the gun (at least twice), until the desired pressure has been reached. In order to stabilize the various components (seals, springs, etc.), open and close the gun a few times. Check the pressure again and correct if needed.
- 7. Hold the ring nut (#4) with a pliers and tighten the nut (#3) to torque value between 30 and 35 Nm.
- 8. ADJUSTMENT OF MINIMUM PRESSURE: Unscrew the ring nut (#4) until the required minimum pressure is obtained. Tighten the lower nut (#1) all the way down on the pressure regulation screw (#2); tighten the upper nut (#1) onto the lower nut with a torque between 15 and 20 Nm.
- 9. Replace knob (#35) and yoke (#34).

After performing the operations described above, the valve is adjusted. Moving the knob (#35) you can obtain all intermediate pressures within the adjustment range, in addition to the minimum and maximum pressure.