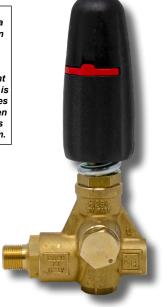

# **ZK4010**

# Trapped Pressure Unloader

General Pump recommends using a safety relief device in conjunction with this unloader valve when installed on a positive displacement pump. General Pump is not liable and assumes no responsibility when used in a customer's high pressure system.

## Trapped Pressure Unloader