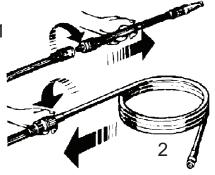

## INSTRUCTIONS

- 1. Remove nozzle from end of lance.
- 2. Attach DRAINKIT to end of lance.