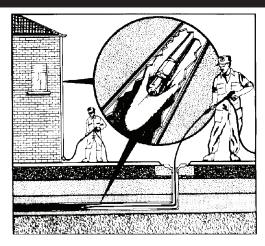

## **WARNINGS:**

- Use proper eye and skin protection.
- Insert nozzle into pipe or drain three feet before operating.
- Stand clear of pipe or drain during cleaning process.
- Shut off machine before removing DRAINKIT cleaner from pipe or drain.
- Do not use harsh chemicals or flammable fluids.
- Do not hold nozzle when operating.
- Do not block entrance or prevent water from escaping the drain.