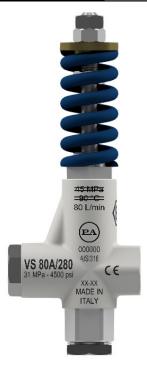

## **YVS280SS**

Unloader Valve

| SPECIFICATIONS             |        |                   |  |  |
|----------------------------|--------|-------------------|--|--|
| Part Number                |        | YVS280SS          |  |  |
| Maximum Flow               |        | 21 GPM            |  |  |
| Maximum Discharge Pressure |        | 4050 PSI          |  |  |
| Maximum Temperature        |        | 158 °F            |  |  |
| Port Sizes:                | Inlet  | 1/2" BSP-F        |  |  |
|                            | Outlet | 1/2" BSP-F        |  |  |
|                            | Bypass | 1/2" BSP-F        |  |  |
| Dimensions                 |        | 5.29" x 3" x 2.3" |  |  |
| Shipping Weight            |        | 2.72 lbs.         |  |  |
| Materials                  |        | Stainless Steel,  |  |  |
|                            |        | Plastic, Viton    |  |  |