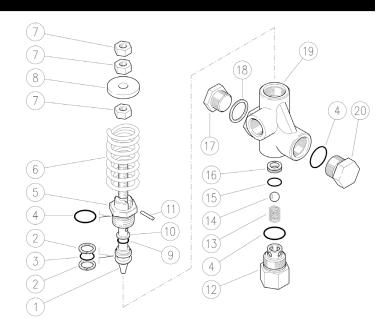

## **PARTS LIST**

| Item | Part No.  | Description                    | Qty. |
|------|-----------|--------------------------------|------|
| 1    | Y60043260 | Piston, M10, SS                | 1    |
| 2*   | Y10401400 | Back-up Ring, 18x13.5x1.2      | 2    |
| 3*   | Y10317810 | O-ring, 2.62x13.1              | 1    |
| 4*   | Y10307210 | O-ring, 1.78x20.35             | 3    |
| 5    | Y60040460 | Piston Holder, SS              | 1    |
| 6    | Y60041161 | Spring, Blue                   | 1    |
| 7    | Y11462750 | Nut, M10, SS                   | 3    |
| 8    | Y60040631 | Spring Holder                  | 1    |
| 9*   | Y10317410 | O-ring, 2.62x9.93              | 1    |
| 10*  | Y10401500 | Back-up Ring, 10x14.5x1.2      | 1    |
| 11   | Y15103200 | Pin, 3x18, SS                  | 1    |
| 12   | Y60040560 | Inlect Coupler, 1/2" BSP-F, SS | 1    |
| 13   | Y60041060 | Spring, SS                     | 1    |
| 14*  | Y14746101 | Ball, 13/32", SS               | 1    |
| 15*  | Y10306010 | O-ring, 1.78x12.42             | 1    |
| 16*  | Y60040860 | Seat, SS                       | 1    |
| 17   | Y60041351 | Plug, 1/2" BSP, SS             | 1    |
| 18   | Y14410100 | Sealing Washer, 1/2 BSP        | 1    |
| 19   | Y60043160 | Housing, 1/2" BSP, SS          | 1    |
| 20   | Y60055251 | Plug, M24x1.5, SS              | 1    |
| *    | Y60059624 | Repair Kit                     |      |