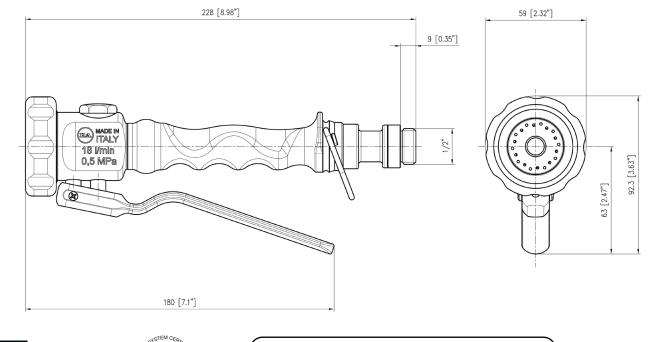

# DIMENSIONS

YGRN47

73 PSI

4.68 GPM

176° F

1/2" NPT-M

1.48 lbs

8.98" x 2.32" x 3.63"