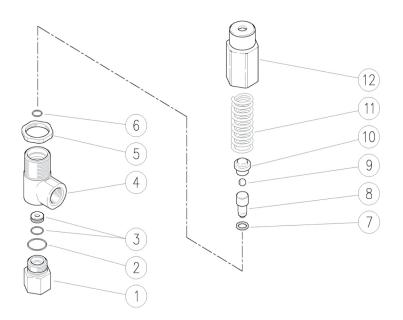

### **PARTS LIST**

| No. | Part No.  | Description                    | Qty |
|-----|-----------|--------------------------------|-----|
| 1   | Y60030631 | Fitting, Bypass, 3/8-19 BSPP-F | 1   |
| 2*  | Y10306600 | O-ring, .614 x .070            | 1   |
| 3*  | Y60051120 | O-ring, .394 x .039 + Seat     | 1   |
| 4   | Y60051735 | Housing, Brass                 | 1   |
| 5   | Y60052331 | Ring Nut, M24 x 1.25           | 1   |
| 6*  | Y10305500 | O-ring, 1.78 x 7.66            | 1   |
| 7*  | Y10402500 | Backup Ring, 8 x 11 x 1.2      | 1   |

| No. | Part No.  | Description                       | Qty |
|-----|-----------|-----------------------------------|-----|
| 8   | Y60051421 | Piston + Ball, 7/32"              | 1   |
| 9   | Y14742150 | Ball. 1/4"                        | 1   |
| 10  | Y60050331 | Seat, Ball                        | 1   |
| 11  | Y60051661 | Spring, 4.3 x 14.3 x 53 (YBRV631) | 1   |
|     | Y60050261 | Spring, 4 x 14.5 x 53 (YBRV624)   |     |
| 12  | Y60053231 | Knob, Brass, M24                  | 1   |
| *   | Y60053524 | Repair Kit YBRV624                |     |