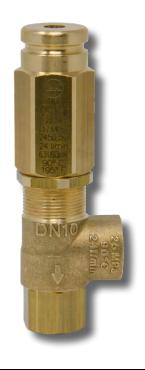

# **YBRV624 / YBRV631**

## **SPECIFICATIONS**

| Part Number     |        | YBRV624                        | YVBR631   |  |
|-----------------|--------|--------------------------------|-----------|--|
| Flow Rate       |        | 6.3 GPM                        |           |  |
| Max Pressure    |        | 2,400 PSI                      | 3,100 PSI |  |
| Max Temperature |        | 195° F                         |           |  |
| Port Size:      | Inlet: | G3/8-19 BSPP-F                 |           |  |
| Bypass:         |        | G3/8-19 BSP-F                  |           |  |
| Weight          |        | 12.3 oz.                       | 12.7 oz   |  |
| Material        | E      | Brass, Stainless Steel, Buna-N |           |  |