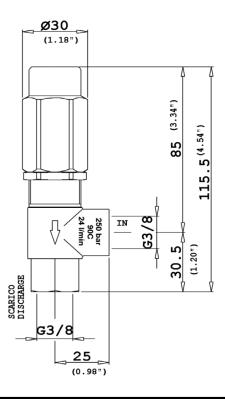

#### **DIMENSIONS**

## **SPECIFICATIONS**

| Part Number     |        | YBRV624                        | YVBR631   |  |
|-----------------|--------|--------------------------------|-----------|--|
| Flow Rate       |        | 6.3 GPM                        |           |  |
| Max Pressure    |        | 2,400 PSI                      | 3,100 PSI |  |
| Max Temperature |        | 195° F                         |           |  |
| Port Size:      | Inlet: | G3/8-19 BSPP-F                 |           |  |
| Bypass:         |        | G3/8-19 BSP-F                  |           |  |
| Weight          |        | 12.3 oz.                       | 12.7 oz   |  |
| Material        | E      | Brass, Stainless Steel, Buna-N |           |  |