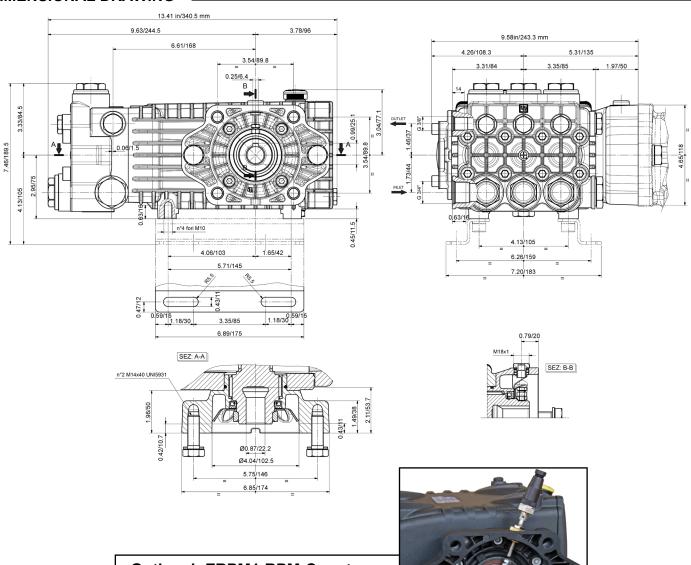

13, 14,<br>15, 18, 20 |                | 13, 14, 15,<br>18, 20 | 13, 20         | 13, 14, 15,<br>18, 20 | 13, 20          | 13, 14, 15,<br>18, 20 | 13, 20         | 13, 14, 15,<br>18, 20 |
| NUMBER OF<br>ASSEMBLIES<br>IN KIT             | 3   | 6                          | 3              | 1                     | 3              | 1                     | 3              | 1                     | 3               | 1                     | 3              | 1                     |
| NUMBER OF<br>CYLINDERS<br>KIT WILL<br>SERVICE | 3   | 6                          | 3              | 1                     | 3              | 1                     | 3              | 1                     | 3               | 1                     | 3              | 1                     |

# **DIMENSIONAL DRAWING**



# **Optional: ZRPM1 RPM Counter**

Inductive proximity sensor, c/w female connector M12 4 pin, IP67, field attachable, ring nut reduction M18 x 1.

Power Supply: 12/24 VDC

NOTE: 71 Series pump shown in image.



### **TORQUE SPECS\***

| POS. | Nm  | Ft/lb |
|------|-----|-------|
| 1    | 40  | 29.5  |
| 5    | 130 | 95.88 |
| 17   | 70  | 51.63 |
| 22   | 20  | 14.75 |
| 23   | 45  | 33.19 |
| 24   | 40  | 29.5  |
| 29   | 20  | 14.75 |
| 33   | 20  | 14.75 |
| 45   | 20  | 14.75 |
| 48   | 10  | 7.38  |
| 58   | 10  | 7.38  |
| 59   | 20  | 14.75 |
| 65   | 20  | 14.75 |

\* Decrease torque by 20% if threads are lubricated

#### OIL CHANGING



- Oil changing must be done with the pump at operating temperature.
- 1.2 Put a container under the oil drain plug (3).
- 1.3 Remove the oil