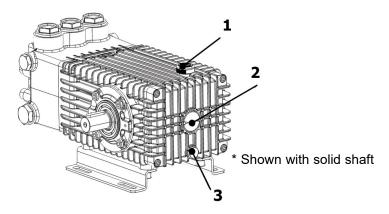

# **Optional: ZRPM1 RPM Counter**

Inductive proximity sensor, c/w female connector M12 4 pin, IP67, field attachable, ring nut reduction M18 x 1.

Power Supply: 12/24 VDC

NOTE: 71 Series pump shown in image.

#### OIL CHANGING

- Oil changing must be done with the pump at operating temperature.
- 1.2 Put a container under the oil drain plug (3).
- 1.3 Remove the oil dipstick (1) and then the drain plug (3).
- 1.4 Wait until all the oil has drained out, then screw the drain plug (3) and tighten at the torque shown in the exploded diagram and above table.
- 1.5 Fill with new oil (General Pump Series 100) until the middle of the oil sight glass is reached, screw by hand the oil dipstick (1).