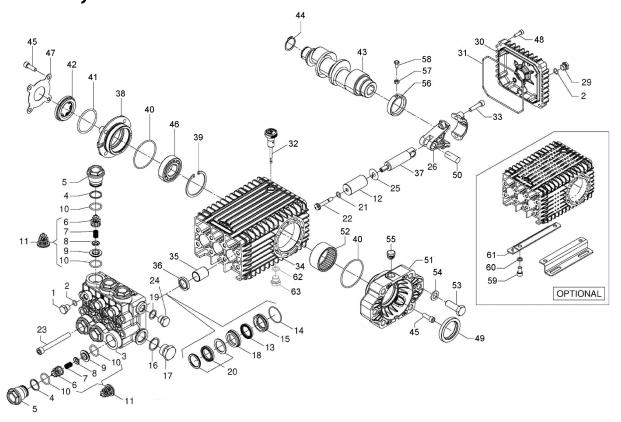

# PARTS LIST

| No. |          | Description                 | Qty                                                           |
|-----|----------|-----------------------------|---------------------------------------------------------------|
| 1   | 98204300 | Plug G 1/4" x 13            | 3                                                             |
| 2   | 701013   | O-ring, Ø .426 x .070       | 4                                                             |
|     | 66124541 | Manifold, Ø 18 mm           | 1                                                             |
|     | 66120041 | Manifold, Ø 20 mm           | 1                                                             |
| 3   | 66120141 | Manifold, Ø 22 mm           | 1                                                             |
|     | 66120241 | Manifold, Ø 24 mm           | 1                                                             |
|     | 66124641 | Manifold, Ø 28 mm           | 1                                                             |
| 4   | 90516500 | Anti-ext ring, Ø24.7x29x1.5 | 6                                                             |
| 5   | 66130041 | Plug, M32x1.5x29.5          | 6                                                             |
| 6   | 36203551 | Valve Guide                 | 6                                                             |
| 7   | 94738800 | Valve Spring, Ø 10x18.5     | 6                                                             |
| 8   | 36203476 | Valve Poppet                | 6                                                             |
| 9   | 36203366 | Valve Seat                  | 6                                                             |
| 10  | 90385700 | O-ring, Ø23.81 x 2.62       | 12                                                            |
| 11  | 36712701 | Valve Assembly, Complete    | 6                                                             |
|     | 66040309 | Plunger, Ø 18 mm            | 3                                                             |
|     | 66040009 | Plunger, Ø 20 mm            | 3                                                             |
| 12  | 66040109 | Plunger, Ø 22 mm            | 3                                                             |
|     | 66040409 | Plunger, Ø 24 mm            | 3                                                             |
|     | 66041009 | Plunger, Ø 28 mm            | 3                                                             |
|     | 90265200 | LP Seal, Ø 18 mm            | 3                                                             |
|     | 90269000 | LP Seal, Ø 20 mm            | 3                                                             |
| 13  | 90271500 | LP Seal, Ø 22 mm            | 3                                                             |
|     | 90273800 | LP Seal, Ø 24 mm            | 3                                                             |
|     | 90275300 | LP Seal, Ø 28 mm            | 3<br>3<br>3<br>3<br>3<br>3<br>3<br>3<br>3<br>3<br>3<br>3<br>3 |
| 14  | 90361600 | O-ring, Ø36.65 x 1.78       | 3                                                             |
|     | 66080370 | Seal Retainer, Ø18 mm       | 3                                                             |
|     | 66080070 | Seal Retainer, Ø20 mm       | 3                                                             |
| 15  | 66080170 | Seal Retainer, Ø22 mm       | 3                                                             |
|     | 66080470 | Seal Retainer, Ø24 mm       | 3                                                             |
|     | 66082570 | Seal Retainer, Ø28 mm       | 3                                                             |

| No. | Part No. | Description               | Qty |
|-----|----------|---------------------------|-----|
| 16  | 96770000 | Washer, Ø26.5x32x1.5      | 1   |
| 17  | 98226800 | Plug, G3/4"x16            | 1   |
|     | 66216370 | Intermediate Ring, Ø18mm  | 3   |
|     | 66216070 | Intermediate Ring, Ø20mm  | 3   |
| 18  | 66216170 | Intermediate Ring, Ø22mm  | 3   |
|     | 66216470 | Intermediate Ring, Ø24mm  | 3 3 |
|     | 66220070 | Intermediate Ring, Ø28mm  |     |
| 19  | 96738000 | Washer Ø 17.5 x 23 x 1.5  | 1   |
|     | 90265500 | HP Seal, Ø18 mm           | 3   |
|     | 90269200 | HP Seal, Ø20 mm           | 3   |
| 20  | 90271700 | HP Seal, Ø22 mm           | 3   |
|     | 90274100 | HP Seal, Ø24 mm           | 3   |
|     | 90275400 | HP Seal, Ø28 mm           | 3   |
| 21  | 90358400 | O-ring, Ø 10.82 x 1.78    | 3   |
| 22  | 66219566 | Plunger Bolt              | 3   |
| 23  | 99380100 | Headbolt, M10 x 90        | 8   |
| 24  | 98210000 | Plug, G3/8" x 13          | 1   |
| 25  | 96710100 | Flinger Washer            | 3   |
| 26  | 66030001 | Connecting Rod, Comp.     | 3   |
| 29  | 98204250 | Plug, G 1/4"x9            | 1   |
| 30  | 66160022 | Rear Cover                | 1   |
| 31  | 90392200 | O-ring Ø 133.02 x 2.62    | 1   |
| 32  | 98210600 | Dipstick                  | 1   |
| 33  | 99309900 | Con-rod Screw             | 6   |
| 34  | 66010022 | Crankcase                 | 1   |
| 35  | 90912600 | Bushing Ø 22 x 25 x 30    | 3   |
| 36  | 90162500 | Ring, Ø 22.0 x 32.0 x 5.5 | 3   |
| 37  | 66050066 | Piston Guide              |     |
| 38  | 59150022 | Side Cover                | 1   |
| 39  | 90085000 | Stop Ring, Ø 62           | 1   |
| 40  | 701147   | O-ring, Ø 67.95 x 2.62    | 2   |

| 41         90409700         O-ring, Ø 55.56 x 3.53         1           42         44211801         Sight Glass         1           43         F66021465         TSF1819HYD,TSF2019HYD, TSF2219HYD, TSF2219HYD, TSF2221HYD, TSF2221HYD, TSF2421HYD         1           66021365         TSF2021HYD, TSF2221HYD, TSF2421HYD, TSF2021HYD, TSF2021HYD, TSF2021HYD, TSF2021HYD, TSF2021HYD, TSF2021HYD, TSF2421HYD         1           44         90066700         Stop Ring, Ø 30         1           45         99306900         Screw, M8 x 25         8           46         91837600         Roller Bearing         1           47         66150274         Side Cover         1           49         90169000         Ring, Ø 45.0 x 62.0 x 8.0         1           50         99740500         Pin Ø 14 x 39         3           51         F10087222         Hydraulic Flange, SAE-B         4           52         91858700         Roller Pin Bushing         1           53         F99484800         Screw, M14 x 40         2           54         F96728200         Washer, Ø 15 x 24 x 2.5         2           55         F90206500         Plug, Ø 17         1           56         F71228971         Ring, Ø 40         1                                                                                                                                                                                                                                                                                                                                                                                                                                                                                                                                                                                                                                                                                                                                                                                                                                                                                         | No. | Part No.  | Description               | Qty |
|--------------------------------------------------------------------------------------------------------------------------------------------------------------------------------------------------------------------------------------------------------------------------------------------------------------------------------------------------------------------------------------------------------------------------------------------------------------------------------------------------------------------------------------------------------------------------------------------------------------------------------------------------------------------------------------------------------------------------------------------------------------------------------------------------------------------------------------------------------------------------------------------------------------------------------------------------------------------------------------------------------------------------------------------------------------------------------------------------------------------------------------------------------------------------------------------------------------------------------------------------------------------------------------------------------------------------------------------------------------------------------------------------------------------------------------------------------------------------------------------------------------------------------------------------------------------------------------------------------------------------------------------------------------------------------------------------------------------------------------------------------------------------------------------------------------------------------------------------------------------------------------------------------------------------------------------------------------------------------------------------------------------------------------------------------------------------------------------------------------------------------|-----|-----------|---------------------------|-----|
| F66021465                                                                                                                                                                                                                                                                                                                                                                                                                                                                                                                                                                                                                                                                                                                                                                                                                                                                                                                                                                                                                                                                                                                                                                                                                                                                                                                                                                                                                                                                                                                                                                                                                                                                                                                                                                                                                                                                                                                                                                                                                                                                                                                      | 41  | 90409700  |                           | 1   |
| F66021465                                                                                                                                                                                                                                                                                                                                                                                                                                                                                                                                                                                                                                                                                                                                                                                                                                                                                                                                                                                                                                                                                                                                                                                                                                                                                                                                                                                                                                                                                                                                                                                                                                                                                                                                                                                                                                                                                                                                                                                                                                                                                                                      | 42  | 44211801  | Sight Glass               | 1   |
| 43 F66021365 TSF2219HYD, TSF2819HYD Crankshaft, C. 21 TSF2021HYD, TSF2221HYD, TSF2221HYD, TSF2421HYD Optional 7/8"-13 Splined Hollow Crankshaft C. 21 TSF2021HYD, TSF2221HYD, TSF2421HYD Stop Ring, Ø 30 1 45 99306900 Screw, M8 x 25 8 46 91837600 Roller Bearing 1 47 66150274 Side Cover 1 48 99188400 Screw, M6 x 20 4 49 90169000 Ring, Ø 45.0 x 62.0 x 8.0 1 50 99740500 Pin Ø 14 x 39 3 51 F10087222 Hydraulic Flange, SAE-B 4 52 91858700 Roller Pin Bushing 1 53 F99484800 Screw, M14 x 40 2 54 F96728200 Washer, Ø 15 x 24 x 2.5 2 55 F90206500 Plug, Ø 17 1 56 F71228971 Ring, Ø 40 1 57 92202500 Nut, M6 x 5 1                                                                                                                                                                                                                                                                                                                                                                                                                                                                                                                                                                                                                                                                                                                                                                                                                                                                                                                                                                                                                                                                                                                                                                                                                                                                                                                                                                                                                                                                                                     |     |           | Crankshaft, C.19          |     |
| 43 F66021365 Crankshaft,C. 21 TSF2021HYD, TSF2221HYD, 1 TSF2421HYD Optional 7/8*-13 Splined Hollow Crankshaft C. 21 TSF2021HYD, TSF2221HYD, 1 TSF2021HYD, TSF2221HYD, 1 TSF2021HYD, TSF2221HYD, 1 TSF2421HYD  44 90066700 Stop Ring, Ø 30 1 45 99306900 Screw, M8 x 25 8 46 91837600 Roller Bearing 1 47 66150274 Side Cover 1 48 99188400 Screw, M6 x 20 4 49 90169000 Ring, Ø 45.0 x 62.0 x 8.0 1 50 99740500 Pin Ø 14 x 39 3 51 F10087222 Hydraulic Flange, SAE-B 4 52 91858700 Roller Pin Bushing 1 53 F99484800 Screw, M14 x 40 2 54 F96728200 Washer, Ø 15 x 24 x 2.5 2 55 F90206500 Plug, Ø 17 1 56 F71228971 Ring, Ø 40 1 57 92202500 Nut, M6 x 5 1                                                                                                                                                                                                                                                                                                                                                                                                                                                                                                                                                                                                                                                                                                                                                                                                                                                                                                                                                                                                                                                                                                                                                                                                                                                                                                                                                                                                                                                                    |     | F66021465 | TSF1819HYD,TSF2019HYD,    | 1   |
| F66021365   TSF2021HYD, TSF2221HYD, TSF2421HYD                                                                                                                                                                                                                                                                                                                                                                                                                                                                                                                                                                                                                                                                                                                                                                                                                                                                                                                                                                                                                                                                                                                                                                                                                                                                                                                                                                                                                                                                                                                                                                                                                                                                                                                                                                                                                                                                                                                                                                                                                                                                                 |     |           |                           |     |
| TSF2421HYD Optional 7/8"-13 Splined Hollow Crankshaft C. 21 TSF2021HYD, TSF202 |     |           | Crankshaft, C. 21         |     |
| TSF2421HYD Optional 7/8*-13 Splined Hollow Crankshaft C. 21 TSF2021HYD, TSF2221HYD, TSF2421HYD  44 90066700 Stop Ring, Ø 30 1  45 99306900 Screw, M8 x 25 8  46 91837600 Roller Bearing 1  47 66150274 Side Cover 1  48 99188400 Screw, M6 x 20 4  49 90169000 Ring, Ø 45.0 x 62.0 x 8.0 1  50 99740500 Pin Ø 14 x 39 3  51 F10087222 Hydraulic Flange, SAE-B 4  52 91858700 Roller Pin Bushing 1  53 F99484800 Screw, M14 x 40 2  54 F96728200 Washer, Ø 15 x 24 x 2.5 2  55 F90206500 Plug, Ø 17 1  56 F71228971 Ring, Ø 40 1  57 92202500 Nut, M6 x 5 1                                                                                                                                                                                                                                                                                                                                                                                                                                                                                                                                                                                                                                                                                                                                                                                                                                                                                                                                                                                                                                                                                                                                                                                                                                                                                                                                                                                                                                                                                                                                                                     | 43  | F66021365 | TSF2021HYD, TSF2221HYD,   | 1   |
| Hollow Crankshaft C. 21<br>  TSF2021HYD, TSF2221HYD, TSF2421HYD   Stop Ring, Ø 30   1   1   1   1   1   1   1   1   1                                                                                                                                                                                                                                                                                                                                                                                                                                                                                                                                                                                                                                                                                                                                                                                                                                                                                                                                                                                                                                                                                                                                                                                                                                                                                                                                                                                                                                                                                                                                                                                                                                                                                                                                                                                                                                                                                                                                                                                                          | .   |           |                           |     |
| 44     90066700     Stop Ring, Ø 30     1       45     99306900     Screw, M8 x 25     8       46     91837600     Roller Bearing     1       47     66150274     Side Cover     1       48     99188400     Screw, M6 x 20     4       49     90169000     Ring, Ø 45.0 x 62.0 x 8.0     1       50     99740500     Pin Ø 14 x 39     3       51     F10087222     Hydraulic Flange, SAE-B     4       52     91858700     Roller Pin Bushing     1       53     F99484800     Screw, M14 x 40     2       54     F96728200     Washer, Ø 15 x 24 x 2.5     2       55     F90206500     Plug, Ø 17     1       56     F71228971     Ring, Ø 40     1       57     92202500     Nut, M6 x 5     1                                                                                                                                                                                                                                                                                                                                                                                                                                                                                                                                                                                                                                                                                                                                                                                                                                                                                                                                                                                                                                                                                                                                                                                                                                                                                                                                                                                                                            |     |           |                           |     |
| TSF2021HYD, TSF2221HYD, TSF2021HYD, TSF2021HYD   TSF2021HYD   TSF2021HYD, TSF2021HYD, TSF2021HYD   TSF2021HYD, TSF2021HYD   TSF2021HY   |     | 66021665  |                           | 1   |
| 44         90066700         Stop Ring, Ø 30         1           45         99306900         Screw, M8 x 25         8           46         91837600         Roller Bearing         1           47         66150274         Side Cover         1           48         99188400         Screw, M6 x 20         4           49         90169000         Ring, Ø 45.0 x 62.0 x 8.0         1           50         99740500         Pin Ø 14 x 39         3           51         F10087222         Hydraulic Flange, SAE-B         4           52         91858700         Roller Pin Bushing         1           53         F99484800         Screw, M14 x 40         2           54         F96728200         Washer, Ø 15 x 24 x 2.5         2           55         F90206500         Plug, Ø 17         1           56         F71228971         Ring, Ø 40         1           57         92202500         Nut, M6 x 5         1                                                                                                                                                                                                                                                                                                                                                                                                                                                                                                                                                                                                                                                                                                                                                                                                                                                                                                                                                                                                                                                                                                                                                                                                |     | 00021000  |                           | ·   |
| 45         99306900         Screw, M8 x 25         8           46         91837600         Roller Bearing         1           47         66150274         Side Cover         1           48         99188400         Screw, M6 x 20         4           49         90169000         Ring, Ø 45.0 x 62.0 x 8.0         1           50         99740500         Pin Ø 14 x 39         3           51         F10087222         Hydraulic Flange, SAE-B         4           52         91858700         Roller Pin Bushing         1           53         F99484800         Screw, M14 x 40         2           54         F96728200         Washer, Ø 15 x 24 x 2.5         2           55         F90206500         Plug, Ø 17         1           56         F71228971         Ring, Ø 40         1           57         92202500         Nut, M6 x 5         1                                                                                                                                                                                                                                                                                                                                                                                                                                                                                                                                                                                                                                                                                                                                                                                                                                                                                                                                                                                                                                                                                                                                                                                                                                                                |     | 00000700  |                           |     |
| 46         91837600         Roller Bearing         1           47         66150274         Side Cover         1           48         99188400         Screw, M6 x 20         4           49         90169000         Ring, Ø 45.0 x 62.0 x 8.0         1           50         99740500         Pin Ø 14 x 39         3           51         F10087222         Hydraulic Flange, SAE-B         4           52         91858700         Roller Pin Bushing         1           53         F99484800         Screw, M14 x 40         2           54         F96728200         Washer, Ø 15 x 24 x 2.5         2           55         F90206500         Plug, Ø 17         1           56         F71228971         Ring, Ø 40         1           57         92202500         Nut, M6 x 5         1                                                                                                                                                                                                                                                                                                                                                                                                                                                                                                                                                                                                                                                                                                                                                                                                                                                                                                                                                                                                                                                                                                                                                                                                                                                                                                                               |     |           |                           |     |
| 47       66150274       Side Cover       1         48       99188400       Screw, M6 x 20       4         49       90169000       Ring, Ø 45.0 x 62.0 x 8.0       1         50       99740500       Pin Ø 14 x 39       3         51       F10087222       Hydraulic Flange, SAE-B       4         52       91858700       Roller Pin Bushing       1         53       F99484800       Screw, M14 x 40       2         54       F96728200       Washer, Ø 15 x 24 x 2.5       2         55       F90206500       Plug, Ø 17       1         56       F71228971       Ring, Ø 40       1         57       92202500       Nut, M6 x 5       1                                                                                                                                                                                                                                                                                                                                                                                                                                                                                                                                                                                                                                                                                                                                                                                                                                                                                                                                                                                                                                                                                                                                                                                                                                                                                                                                                                                                                                                                                    |     |           |                           |     |
| 48         99188400         Screw, M6 x 20         4           49         90169000         Ring, Ø 45.0 x 62.0 x 8.0         1           50         99740500         Pin Ø 14 x 39         3           51         F10087222         Hydraulic Flange, SAE-B         4           52         91858700         Roller Pin Bushing         1           53         F99484800         Screw, M14 x 40         2           54         F96728200         Washer, Ø 15 x 24 x 2.5         2           55         F90206500         Plug, Ø 17         1           56         F71228971         Ring, Ø 40         1           57         92202500         Nut, M6 x 5         1                                                                                                                                                                                                                                                                                                                                                                                                                                                                                                                                                                                                                                                                                                                                                                                                                                                                                                                                                                                                                                                                                                                                                                                                                                                                                                                                                                                                                                                         |     |           | U                         |     |
| 49         90169000         Ring, Ø 45.0 x 62.0 x 8.0         1           50         99740500         Pin Ø 14 x 39         3           51         F10087222         Hydraulic Flange, SAE-B         4           52         91858700         Roller Pin Bushing         1           53         F99484800         Screw, M14 x 40         2           54         F96728200         Washer, Ø 15 x 24 x 2.5         2           55         F90206500         Plug, Ø 17         1           56         F71228971         Ring, Ø 40         1           57         92202500         Nut, M6 x 5         1                                                                                                                                                                                                                                                                                                                                                                                                                                                                                                                                                                                                                                                                                                                                                                                                                                                                                                                                                                                                                                                                                                                                                                                                                                                                                                                                                                                                                                                                                                                        |     |           |                           |     |
| 50         99740500         Pin Ø 14 x 39         3           51         F10087222         Hydraulic Flange, SAE-B         4           52         91858700         Roller Pin Bushing         1           53         F99484800         Screw, M14 x 40         2           54         F96728200         Washer, Ø 15 x 24 x 2.5         2           55         F90206500         Plug, Ø 17         1           56         F71228971         Ring, Ø 40         1           57         92202500         Nut, M6 x 5         1                                                                                                                                                                                                                                                                                                                                                                                                                                                                                                                                                                                                                                                                                                                                                                                                                                                                                                                                                                                                                                                                                                                                                                                                                                                                                                                                                                                                                                                                                                                                                                                                  |     |           | ,                         |     |
| 51         F10087222         Hydraulic Flange, SAE-B         4           52         91858700         Roller Pin Bushing         1           53         F99484800         Screw, M14 x 40         2           54         F96728200         Washer, Ø 15 x 24 x 2.5         2           55         F90206500         Plug, Ø 17         1           56         F71228971         Ring, Ø 40         1           57         92202500         Nut, M6 x 5         1                                                                                                                                                                                                                                                                                                                                                                                                                                                                                                                                                                                                                                                                                                                                                                                                                                                                                                                                                                                                                                                                                                                                                                                                                                                                                                                                                                                                                                                                                                                                                                                                                                                                |     |           |                           |     |
| 52       91858700       Roller Pin Bushing       1         53       F99484800       Screw, M14 x 40       2         54       F96728200       Washer, Ø 15 x 24 x 2.5       2         55       F90206500       Plug, Ø 17       1         56       F71228971       Ring, Ø 40       1         57       92202500       Nut, M6 x 5       1                                                                                                                                                                                                                                                                                                                                                                                                                                                                                                                                                                                                                                                                                                                                                                                                                                                                                                                                                                                                                                                                                                                                                                                                                                                                                                                                                                                                                                                                                                                                                                                                                                                                                                                                                                                       |     |           |                           |     |
| 53         F99484800         Screw, M14 x 40         2           54         F96728200         Washer, Ø 15 x 24 x 2.5         2           55         F90206500         Plug, Ø 17         1           56         F71228971         Ring, Ø 40         1           57         92202500         Nut, M6 x 5         1                                                                                                                                                                                                                                                                                                                                                                                                                                                                                                                                                                                                                                                                                                                                                                                                                                                                                                                                                                                                                                                                                                                                                                                                                                                                                                                                                                                                                                                                                                                                                                                                                                                                                                                                                                                                            |     |           |                           |     |
| 54     F96728200     Washer, Ø 15 x 24 x 2.5     2       55     F90206500     Plug, Ø 17     1       56     F71228971     Ring, Ø 40     1       57     92202500     Nut, M6 x 5     1                                                                                                                                                                                                                                                                                                                                                                                                                                                                                                                                                                                                                                                                                                                                                                                                                                                                                                                                                                                                                                                                                                                                                                                                                                                                                                                                                                                                                                                                                                                                                                                                                                                                                                                                                                                                                                                                                                                                         | _   |           |                           |     |
| 55         F90206500         Plug, Ø 17         1           56         F71228971         Ring, Ø 40         1           57         92202500         Nut, M6 x 5         1                                                                                                                                                                                                                                                                                                                                                                                                                                                                                                                                                                                                                                                                                                                                                                                                                                                                                                                                                                                                                                                                                                                                                                                                                                                                                                                                                                                                                                                                                                                                                                                                                                                                                                                                                                                                                                                                                                                                                      | 53  | F99484800 | Screw, M14 x 40           | 2   |
| 56 F71228971 Ring, Ø 40 1<br>57 92202500 Nut, M6 x 5 1                                                                                                                                                                                                                                                                                                                                                                                                                                                                                                                                                                                                                                                                                                                                                                                                                                                                                                                                                                                                                                                                                                                                                                                                                                                                                                                                                                                                                                                                                                                                                                                                                                                                                                                                                                                                                                                                                                                                                                                                                                                                         |     | F96728200 |                           | 2   |
| 57 92202500 Nut, M6 x 5 1                                                                                                                                                                                                                                                                                                                                                                                                                                                                                                                                                                                                                                                                                                                                                                                                                                                                                                                                                                                                                                                                                                                                                                                                                                                                                                                                                                                                                                                                                                                                                                                                                                                                                                                                                                                                                                                                                                                                                                                                                                                                                                      | 55  | F90206500 |                           |     |
|                                                                                                                                                                                                                                                                                                                                                                                                                                                                                                                                                                                                                                                                                                                                                                                                                                                                                                                                                                                                                                                                                                                                                                                                                                                                                                                                                                                                                                                                                                                                                                                                                                                                                                                                                                                                                                                                                                                                                                                                                                                                                                                                | 56  | F71228971 | Ring, Ø 40                | 1   |
| 58 F70227034 Screw, M6 x 12 1                                                                                                                                                                                                                                                                                                                                                                                                                                                                                                                                                                                                                                                                                                                                                                                                                                                                                                                                                                                                                                                                                                                                                                                                                                                                                                                                                                                                                                                                                                                                                                                                                                                                                                                                                                                                                                                                                                                                                                                                                                                                                                  | 57  | 92202500  | Nut, M6 x 5               |     |
|                                                                                                                                                                                                                                                                                                                                                                                                                                                                                                                                                                                                                                                                                                                                                                                                                                                                                                                                                                                                                                                                                                                                                                                                                                                                                                                                                                                                                                                                                                                                                                                                                                                                                                                                                                                                                                                                                                                                                                                                                                                                                                                                | 58  | F70227034 | Screw, M6 x 12            | 1   |
| 59   99364400   Screw, M10 x 18   4                                                                                                                                                                                                                                                                                                                                                                                                                                                                                                                                                                                                                                                                                                                                                                                                                                                                                                                                                                                                                                                                                                                                                                                                                                                                                                                                                                                                                                                                                                                                                                                                                                                                                                                                                                                                                                                                                                                                                                                                                                                                                            | 59  | 99364400  | Screw, M10 x 18           | 4   |
| 60 96710600 Washer, Ø 12.2 x 16 x 2.5 4                                                                                                                                                                                                                                                                                                                                                                                                                                                                                                                                                                                                                                                                                                                                                                                                                                                                                                                                                                                                                                                                                                                                                                                                                                                                                                                                                                                                                                                                                                                                                                                                                                                                                                                                                                                                                                                                                                                                                                                                                                                                                        | 60  | 96710600  | Washer, Ø 12.2 x 16 x 2.5 |     |
| 61 47200074 Pump Feet 2                                                                                                                                                                                                                                                                                                                                                                                                                                                                                                                                                                                                                                                                                                                                                                                                                                                                                                                                                                                                                                                                                                                                                                                                                                                                                                                                                                                                                                                                                                                                                                                                                                                                                                                                                                                                                                                                                                                                                                                                                                                                                                        | 61  | 47200074  | Pump Feet                 |     |
| 62* 90383300 O-ring, Ø 13.95 x 2.62 1                                                                                                                                                                                                                                                                                                                                                                                                                                                                                                                                                                                                                                                                                                                                                                                                                                                                                                                                                                                                                                                                                                                                                                                                                                                                                                                                                                                                                                                                                                                                                                                                                                                                                                                                                                                                                                                                                                                                                                                                                                                                                          | 62* | 90383300  | O-ring, Ø 13.95 x 2.62    |     |
| 63* 98210050 Plug, G 3/8" x 13 1                                                                                                                                                                                                                                                                                                                                                                                                                                                                                                                                                                                                                                                                                                                                                                                                                                                                                                                                                                                                                                                                                                                                                                                                                                                                                                                                                                                                                                                                                                                                                                                                                                                                                                                                                                                                                                                                                                                                                                                                                                                                                               | 63* | 98210050  | Plug, G 3/8" x 13         | 1   |

<sup>\*</sup> Only on older manufactured pumps

# REPAIR KITS

| KIT NO.                                       | K02 | K169                       | K180<br>(18mm) | K176<br>(18mm)        | K170<br>(20mm) | K171<br>(20mm)        | K172<br>(22mm) | K173<br>(22mm)        | K181<br>(24 mm) | K182<br>(24mm)        | K248<br>(28mm) | K247<br>(28mm)        |
|-----------------------------------------------|-----|----------------------------|----------------|-----------------------|----------------|-----------------------|----------------|-----------------------|-----------------|-----------------------|----------------|-----------------------|
| POS. NO's<br>INCLUDED IN<br>KIT               | 36  | 6, 7, 8,<br>9, 10,<br>(11) | 13, 20         | 13, 14,<br>15, 18, 20 |                | 13, 14, 15,<br>18, 20 | 13, 20         | 13, 14, 15,<br>18, 20 | 13, 20          | 13, 14, 15,<br>18, 20 | 13, 20         | 13, 14, 15,<br>18, 20 |
| NUMBER OF<br>ASSEMBLIES<br>IN KIT             | 3   | 6                          | 3              | 1                     | 3              | 1                     | 3              | 1                     | 3               | 1                     | 3              | 1                     |
| NUMBER OF<br>CYLINDERS<br>KIT WILL<br>SERVICE | 3   | 6                          | 3              | 1                     | 3              | 1                     | 3              | 1                     | 3               | 1                     | 3              | 1                     |