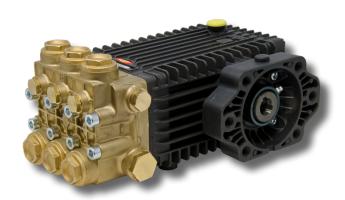

### **FEATURES** I

- SAE B 2/4 bolt mounting flange
- 7/8" Hollow keyed shaft
- Tach sensor port & pickup ring included
- Tach sensor optional
- Plunger design improves thermal shock resistance
- Valve cap improves hydrostatic performance
- Optional 7/8"-13T splined shaft avalible only on 21 mm stroke pumps. Add "S" after part number Ex: TSF2021HYDS

## SPECIFICATIONS |

| Pump Model             | TSF1819HYD TSF2019HYD TSF2021HYD* TSF2219HYD TSF2221HYD* TSF2819HYD TSF2421H |           |                |               |           |          |          |
|------------------------|------------------------------------------------------------------------------|-----------|----------------|---------------|-----------|----------|----------|
| Max Volume             | 6.3 GPM                                                                      | 7.6 GPM   | 8.5 GPM        | 9.3 GPM       | 10.2 GPM  | 12.1 GPM | 12.0 GPM |
| Max Discharge Pressure | 4,350 PSI                                                                    | 4,000 PSI | 0 PSI          | 2,200 PSI     | 2,500 PSI |          |          |
| Horsepower (Hydraulic) | 16 HHP                                                                       | 17.8 HHP  | 17.9 HHP       | 16.3 HHP      | 17.9 HHP  | 15.6 HHP | 17.5 HHP |
| Max Pump Speed         | 1,750 RPM 1,450 RPM 1,750 I                                                  |           |                |               |           |          |          |
| Inlet Pressures        | Flooded to 70 PSI                                                            |           |                |               |           |          |          |
| Plunger Bore           | .709 in/18 mm                                                                | .787 in   | 1.102 in/28 mm | .945 in/24 mm |           |          |          |
| Plunger Stroke         | .748 in/19 mm                                                                |           |                |               |           |          |          |
| Oil Capacity           | 37.2 oz.                                                                     |           |                |               |           |          |          |
| Max Fluid Temp         | 165° F                                                                       |           |                |               |           |          |          |
| Inlet Port Thread      | 3/4"-14 BSP-F                                                                |           |                |               |           |          |          |
| Discharge Port Thread  | 3/8"-19 BSP-F                                                                |           |                |               |           |          |          |
| Shaft Diameter         | 7/8" Hollow keyed Shaft SAE B / Optinal 7/8"-13T Splined*                    |           |                |               |           |          |          |
| Weight                 | 40.7 lbs/18.5 kg                                                             |           |                |               |           |          |          |
| Dimensions             | 14.94" x 9.78" x 6.99"                                                       |           |                |               |           |          |          |