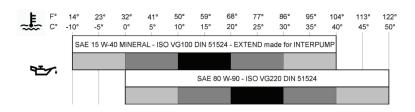

<sup>\*140°</sup>F permissible for short periods, Maximum seal life obtained at 104°F Max. Exceeding the maximum rating may be allowable under certain conditions; contact your GP Representative.