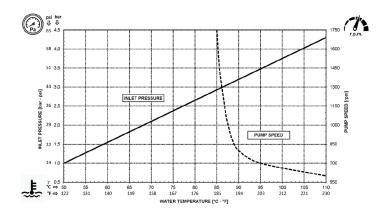

<sup>\*140°</sup>F permissible for short periods, Maximum seal life obtained at 104°F Max. Exceeding the maximum rating may be allowable under certain conditions; contact your GP Representative.