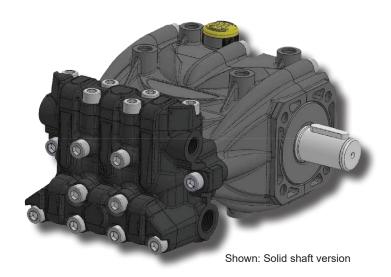

# **EM Series 83**Triplex Plunger Pump, Electric Flange

#### **FEATURES**

- High-resistance coated manifold
- · New generation seal package
- New dust protection chamber
- Solid ceramic plungers
- · New oversized plunger guide
- New optimized inlet and outlet valves
- New oil seal
- Flanged for direct couple to electric motors (56C)
- Available in left-handed (L) version