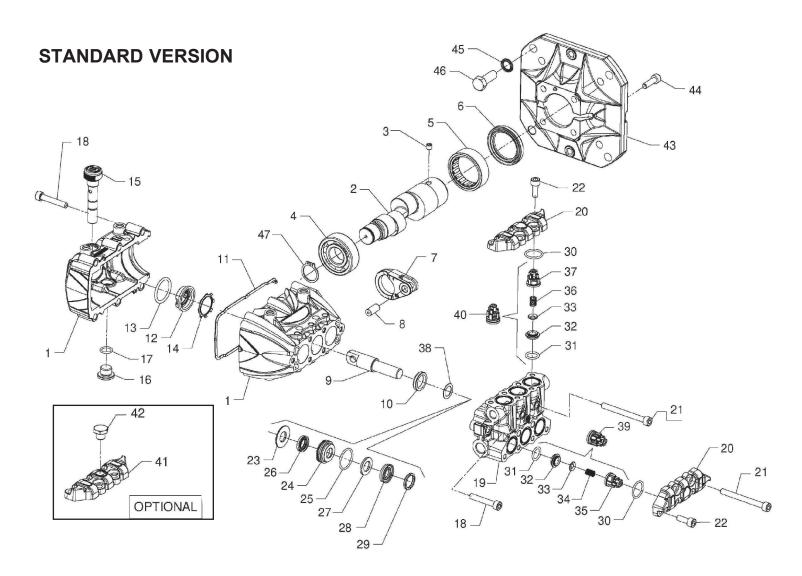

#### **FEATURES**

- High-resistance coated manifold
- · New generation seal package
- New dust protection chamber
- Solid ceramic plungers
- · New oversized plunger guide
- New optimized inlet and outlet valves
- New oil seal
- Flanged for direct couple to electric motors (56C)
- Available in left-handed (L) version