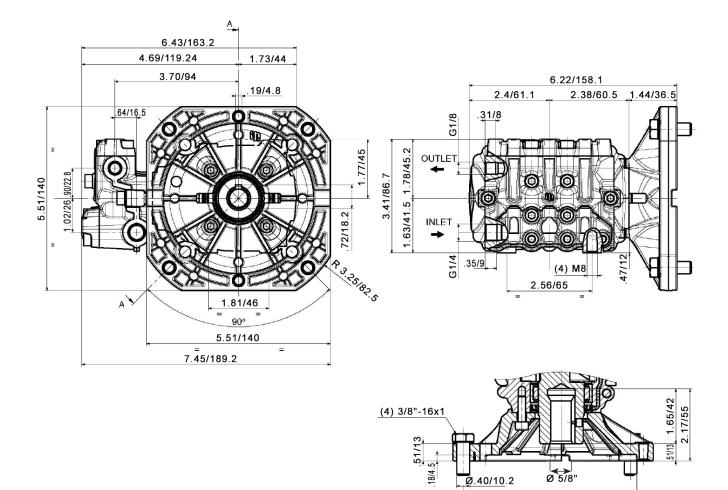

#### **SPECIFICATIONS**

| Pump Model                 | EM12048E(L)           | EM12078E(L)         | EM12095E(L)         | EM12120E(L)         |  |
|----------------------------|-----------------------|---------------------|---------------------|---------------------|--|
| Maximum Volume             | 0.66 GPM / 1.32 GPM   | 1.19 GPM / 2.11 GPM | 1.45 GPM / 2.64 GPM | 1.85 GPM / 3.43 GPM |  |
| Maximum Discharge Pressure | 3,000 PSI             |                     |                     |                     |  |
| Horsepower                 | 1.4 EBHP / 2.7 EBHP   | 3.8 EBHP / 7.1 EBHP |                     |                     |  |
| Maximum Pump Speed         | 1750 RPM / 3400 RPM   |                     |                     |                     |  |
| Maximum Inlet Pressure     | 125 PSI               |                     |                     |                     |  |
| Plunger Bore (in / mm)     | .472 in. / 12 mm      |                     |                     |                     |  |
| Plunger Stroke (in / mm)   | .189 in./4.8 mm       | .307 in./7.8 mm     | .374 in./9.5 mm     | .472 in./12.0 mm    |  |
| Oil Capacity               | 4.7 oz.               |                     |                     |                     |  |
| Maximum Fluid Temperature  | 140° F*               |                     |                     |                     |  |
| Inlet Port Thread          | 1/4" BSPP-F           |                     |                     |                     |  |
| Discharge Port Thread      | 1/8" BSPP-F           |                     |                     |                     |  |
| Shaft Diameter             | 5/8" Hollow           |                     |                     |                     |  |
| Weight                     | 7.7 lbs.              |                     |                     |                     |  |
| Dimensions - Nominal       | 6.2"W x 5.5"H x 6.4"L |                     |                     |                     |  |