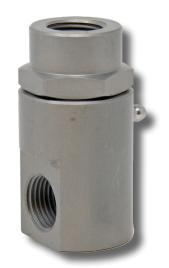

# Swivel Coupling Stainless Steel SPECIFICATIONS DSW9038SS DSW9012SS DSW9022MSS Part Number

| Inlet         | 3/8" NPT-18                    | 1/2" NPT-14 | M22-1.5     |
|---------------|--------------------------------|-------------|-------------|
| Outlet        | 3/8" NPT-18                    | 1/2" NPT-14 | 1/2" NPT-14 |
| Max. Pressure | 5,000 PSI                      | 5,000 PSI   | 5,000 PSI   |
| Max. Temp     | 250° F                         | 250° F      | 250° F      |
| Through Hole  | 1/2"                           | 1/2"        | 1/2"        |
| Dimensions    | 3" x Ø1.6"                     | 3" x Ø1.6"  | 3" x Ø1.6"  |
| Weight        | 17.5 oz                        | 17.5 oz     | 17.5 oz     |
| Materials     | Stainless Steel, Viton, Teflon |             |             |