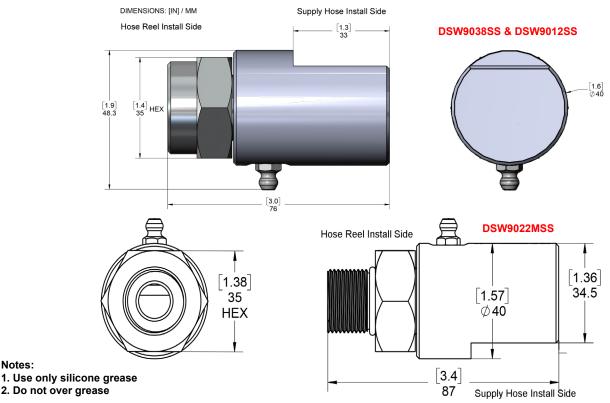

# Swivel Coupling Stainless Steel SPECIFICATIONS DSW9038SS DSW9012SS DSW9022MSS Part Number

| Inlet         | 3/8" NPT-18                    | 1/2" NPT-14 | M22-1.5     |
|---------------|--------------------------------|-------------|-------------|
| Outlet        | 3/8" NPT-18                    | 1/2" NPT-14 | 1/2" NPT-14 |
| Max. Pressure | 5,000 PSI                      | 5,000 PSI   | 5,000 PSI   |
| Max. Temp     | 250° F                         | 250° F      | 250° F      |
| Through Hole  | 1/2"                           | 1/2"        | 1/2"        |
| Dimensions    | 3" x Ø1.6"                     | 3" x Ø1.6"  | 3" x Ø1.6"  |
| Weight        | 17.5 oz                        | 17.5 oz     | 17.5 oz     |
| Materials     | Stainless Steel, Viton, Teflon |             |             |

### DIMENSIONS

# 2. Do not over grease

Notes: