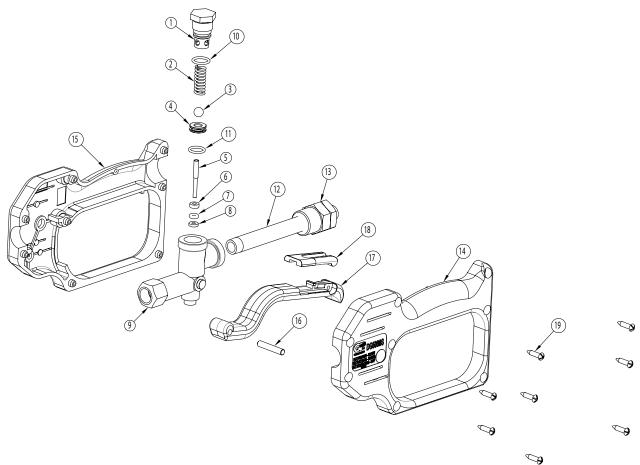

## PARTS LIST

| No. | Part No. | Description    | Qty. |
|-----|----------|----------------|------|
| 1   | 2510005  | Plug, Gun      | 1    |
| 2*  | 2720001  | Spring         | 1    |
| 3*  | 2520004  | Ball           | 1    |
| 4*  | 2520003  | Seat, Gun      | 1    |
| 5*  | 2520002  | Pin, Gun       | 1    |
| 6*  | 2510004  | Washer, Brass  | 1    |
| 7*  | 2701048  | O-ring         | 1    |
| 8*  | 2660007  | Washer, Teflon | 1    |
| 9   | 2452001  | Forging, Gun   | 1    |
| 10* | 2701050  | O-ring         | 1    |
| 11* | 2701049  | O-ring         | 1    |

| No. | Part No. | Description         | Qty. |
|-----|----------|---------------------|------|
| 12  | 2520001  | Tube, Inlet, Gun    | 1    |
| 13  | 2510003  | Fitting, Inlet, Gun | 1    |
| 14  | 2660331  | Housing, Gun, Left  | 1    |
| 15  | 2660149  | Gun, Housing, Right | 1    |
| 16  | 2512002  | Pin, Trigger        | 1    |
| 17  | 2660004  | Trigger, Gun        | 1    |
| 18  | 2660005  | Stop, Trigger, Gun  | 1    |
| 19  | 2200002  | Screw               | 8    |
| *   | 2100001  | Repair Kit          |      |