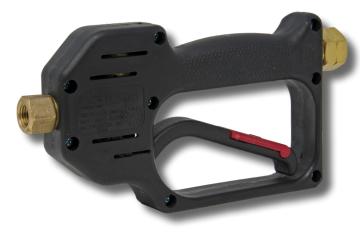

## **DG5000S** Rear Inlet Spray Gun, Straight

| SPECIFIC     | CATIONS                 |                                    |
|--------------|-------------------------|------------------------------------|
| Part Number: |                         | DG5000S                            |
| Maximum Vol  | ume:                    | 10.5 GPM                           |
| Maximum Pre  | essure:                 | 5000 PSI                           |
| Maximum Ter  | Maximum Temperature: 30 |                                    |
| Port Sizes:  | Inlet<br>Outlet         | 3/8" NPT-F<br>1/4" NPT-F           |
| Dimensions:  |                         | 9.5" x 4.25" x 1.25"               |
| Weight:      |                         | 1.4 lbs.                           |
| Material:    |                         | Brass, Stainless Steel,<br>Plastic |
| REPAIR KIT   |                         | 2100001                            |

## FEATURES

- Economic design with brass inlet and outlet
- All flow passages designed for minimum pressure drop maximum flow
- Large comfortable hand grip to accommodate work gloves
- Additional venting for excellent high temperature performance
- Durable glass-filled housing
- Trigger made from 30% glass filled Nylon 6.6

GENERAL PUMP A member of the Interpump Group

**DG5000S** Rear Inlet Spray Gun, Straight