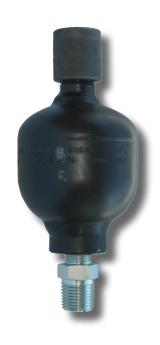

## **ACCUMULATORS**

| SPECIFICATIONS         |                                                                    |
|------------------------|--------------------------------------------------------------------|
| Part Number            | 686028                                                             |
| Maximum Flow Rate      | 10 GPM                                                             |
| Operating Pressure     | 600 - 3000 PSI                                                     |
| Maximum Temperature    | 180° F                                                             |
| Factory Pre-Charge     | 700 PSI Nitrogen                                                   |
| Port Size: Inlet       | 1/2-14 NPT-M                                                       |
| Nitrogen Charging Port | Yes                                                                |
| Accumulator Volume     | 10 cu. in.                                                         |
| Dimensions             | Ø 2.9 x 4.6 in.                                                    |
| Weight                 | 1.8lb.                                                             |
| Materials              | Zinc-Coated Carbon<br>Steel Shell & Inlet<br>with Buna-N Diaphragm |

NOTE: Check accumulator every three months, making certain it is properly charged.