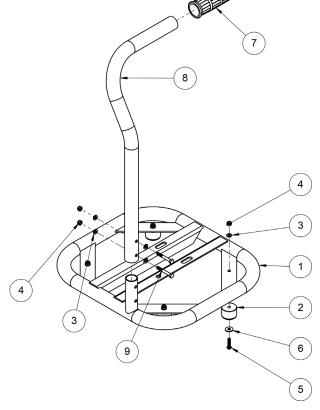

#### **PARTS LIST**

| No.                      | PART No. | DESCRIPTION                           | QTY |  |
|--------------------------|----------|---------------------------------------|-----|--|
| 1                        | 2103155  | FRAME KIT, HAND CARRY, SS             | 1   |  |
| 2                        | 2702104  | RUBBER FOOT, M6                       | 4   |  |
| 3                        | 2200018  | WASHER, M6                            | 8   |  |
| 4                        | 2200026  | NUT, NYLOK, M6                        | 6   |  |
| 5                        | 2200165  | BUTTON SCREW, M6X25, SS               | 4   |  |
| 6                        | 2203436  | WASHER, M6, 18, SS                    | 4   |  |
| 7                        | 2660216  | HANDLE GRIP, Ø 32 MM                  | 1   |  |
| 8                        | 2550266  | HANDLE, COLLAPSIBLE HAND<br>CARRY, SS | 1   |  |
| 9                        | 2200167  | HHCS M6X1X45 SS                       | 2   |  |
| REPLACEMENT PARTS / KITS |          |                                       |     |  |
| 7                        | 2660216  | HANDLE GRIP, Ø 32 MM                  | 1   |  |