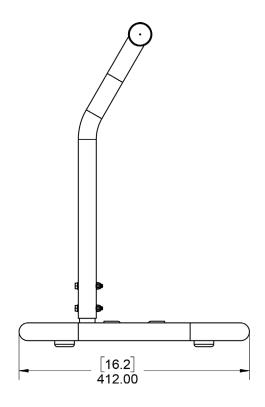

|
| 4                        | 2200026  | NUT, NYLOK, M6                        | 6   |  |
| 5                        | 2200165  | BUTTON SCREW, M6X25, SS               | 4   |  |
| 6                        | 2203436  | WASHER, M6, 18, SS                    | 4   |  |
| 7                        | 2660216  | HANDLE GRIP, Ø 32 MM                  | 1   |  |
| 8                        | 2550266  | HANDLE, COLLAPSIBLE HAND<br>CARRY, SS | 1   |  |
| 9                        | 2200167  | HHCS M6X1X45 SS                       | 2   |  |
| REPLACEMENT PARTS / KITS |          |                                       |     |  |
| 7                        | 2660216  | HANDLE GRIP, Ø 32 MM                  | 1   |  |









# Industrial Hand Carry Hose Reel Frame

### **DIMENSIONS [IN] MM**









### **SAFETY PRECAUTIONS**

- Make sure incoming pressure does not exceed the rated pressure.
- 2. Use proper eye protection when assembling and using the hose reel.
- 3. Assemble the hose reel on a clean workbench free of debris and moisture.
- 4. Keep children away from work area.

### **WARNING!**

Exposure of skin directly to pressurized air or fluids could result in severe bodily injury!



WARNING: This product can expose you to chemicals including lead, which is know to the state of California to cause cancer and birth defects or other reproductive harm. For more information, go to www.P65Warnings.ca.gov