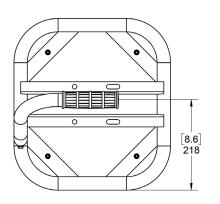

|  |
| 4                        | 2200026  | NUT, NYLOK, M6                        | 6   |  |
| 5                        | 2200165  | BUTTON SCREW, M6X25, SS               | 4   |  |
| 6                        | 2203436  | WASHER, M6, 18, SS                    | 4   |  |
| 7                        | 2660216  | HANDLE GRIP, Ø 32 MM                  | 1   |  |
| 8                        | 2550266  | HANDLE, COLLAPSIBLE HAND<br>CARRY, SS | 1   |  |
| 9                        | 2200167  | HHCS M6X1X45 SS                       | 2   |  |
| REPLACEMENT PARTS / KITS |          |                                       |     |  |
| 7                        | 2660216  | HANDLE GRIP, Ø 32 MM                  | 1   |  |









# Industrial Hand Carry Hose Reel Frame

### **DIMENSIONS [IN] MM**









### **SAFETY PRECAUTIONS**

- Make sure incoming pressure does not exceed the rated pressure.
- 2. Use proper eye protection when assembling and using the hose reel.
- 3. Assemble the hose reel on a clean workbench free of debris and moisture.
- 4. Keep children away from work area.

### **WARNING!**

Exposure of skin directly to pressurized air or fluids could result in severe bodily injury!



WARNING: This product can expose you to chemicals including lead, which is know to the state of California to cause cancer and birth defects or other reproductive harm. For more information, go to www.P65Warnings.ca.gov