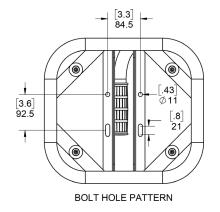

|  |
| 4                        | 2200026  | NUT, NYLOK, M6                        | 6   |  |
| 5                        | 2200165  | BUTTON SCREW, M6X25, SS               | 4   |  |
| 6                        | 2203436  | WASHER, M6, 18, SS                    | 4   |  |
| 7                        | 2660216  | HANDLE GRIP, Ø 32 MM                  | 1   |  |
| 8                        | 2550266  | HANDLE, COLLAPSIBLE HAND<br>CARRY, SS | 1   |  |
| 9                        | 2200167  | HHCS M6X1X45 SS                       | 2   |  |
| REPLACEMENT PARTS / KITS |          |                                       |     |  |
| 7                        | 2660216  | HANDLE GRIP, Ø 32 MM                  | 1   |  |









# Industrial Hand Carry Hose Reel Frame

### **DIMENSIONS [IN] MM**









### **SAFETY PRECAUTIONS**

- Make sure incoming pressure does not exceed the rated pressure.
- 2. Use proper eye protection when assembling and using the hose reel.
- 3. Assemble the hose reel on a clean workbench free of debris and moisture.
- 4. Keep children away from work area.

### **WARNING!**

Exposure of skin directly to pressurized air or fluids could result in severe bodily injury!



WARNING: This product can expose you to chemicals including lead, which is know to the state of California to cause cancer and birth defects or other reproductive harm. For more information, go to www.P65Warnings.ca.gov