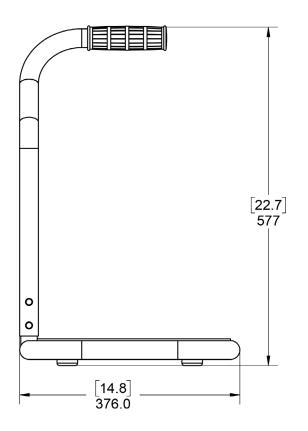

8   |  |
| 4                        | 2200026  | NUT, NYLOK, M6                        | 6   |  |
| 5                        | 2200165  | BUTTON SCREW, M6X25, SS               | 4   |  |
| 6                        | 2203436  | WASHER, M6, 18, SS                    | 4   |  |
| 7                        | 2660216  | HANDLE GRIP, Ø 32 MM                  | 1   |  |
| 8                        | 2550266  | HANDLE, COLLAPSIBLE HAND<br>CARRY, SS | 1   |  |
| 9                        | 2200167  | HHCS M6X1X45 SS                       | 2   |  |
| REPLACEMENT PARTS / KITS |          |                                       |     |  |
| 7                        | 2660216  | HANDLE GRIP, Ø 32 MM                  | 1   |  |









# Industrial Hand Carry Hose Reel Frame

### **DIMENSIONS [IN] MM**









### **SAFETY PRECAUTIONS**

- Make sure incoming pressure does not exceed the rated pressure.
- 2. Use proper eye protection when assembling and using the hose reel.
- 3. Assemble the hose reel on a clean workbench free of debris and moisture.
- 4. Keep children away from work area.

### **WARNING!**

Exposure of skin directly to pressurized air or fluids could result in severe bodily injury!



WARNING: This product can expose you to chemicals including lead, which is know to the state of California to cause cancer and birth defects or other reproductive harm. For more information, go to www.P65Warnings.ca.gov