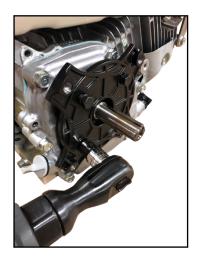

## STEP 1:

ATTACH FLANGE TO GAS ENGINE WITH (4) 5/16" HEX-HEAD BOLTS AND QTY (4) 5/16" SERRATED LOCK WASHERS. TORQUE TO 10-20 FT-LBS. (THREAD LOCKER OPTIONAL)

APPLY A SMALL AMOUNT OF ANTI-SEIZE COMPOUND TO SHAFT OF MOTOR (OP-TIONAL), THEN INSTALL PUMP USING QTY (4) 3/8" HEX-HEAD BOLTS AND QTY (4) 3/8" SERRATED LOCK WASHERS. TORQUE TO 10-20 FT-LBS (THREAD LOCKER OPTIONAL)