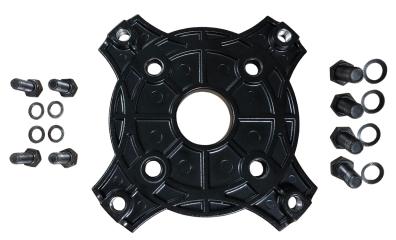

## **PARTS LIST**

# 2100553 Flange Kit

# For NEMA 56C Flanged Pumps to J609a Gas Engines