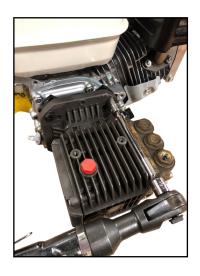

## STEP 1:

ATTACH FLANGE TO GAS ENGINE WITH (4) 5/16" HEX-HEAD BOLTS AND QTY (4) 5/16" SERRATED LOCK WASHERS. TORQUE TO 10-20 FT-LBS. (THREAD LOCKER OPTIONAL)

APPLY A SMALL AMOUNT OF ANTI-SEIZE COMPOUND TO SHAFT OF MOTOR (OP-TIONAL), THEN INSTALL PUMP USING QTY (4) 3/8" HEX-HEAD BOLTS AND QTY (4) 3/8" SERRATED LOCK WASHERS. TORQUE TO 10-20 FT-LBS (THREAD LOCKER OPTIONAL)