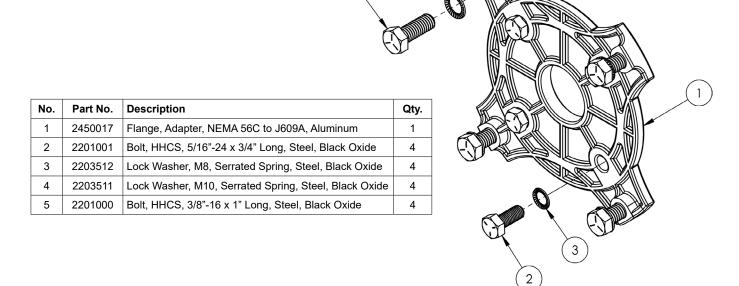

## **PARTS LIST**

## STEP 1:

ATTACH FLANGE TO GAS ENGINE WITH (4) 5/16" HEX-HEAD BOLTS AND QTY (4) 5/16" SERRATED LOCK WASHERS. TORQUE TO 10-20 FT-LBS. (THREAD LOCKER OPTIONAL)

APPLY A SMALL AMOUNT OF ANTI-SEIZE COMPOUND TO SHAFT OF MOTOR (OP-TIONAL), THEN INSTALL PUMP USING QTY (4) 3/8" HEX-HEAD BOLTS AND QTY (4) 3/8" SERRATED LOCK WASHERS. TORQUE TO 10-20 FT-LBS (THREAD LOCKER OPTIONAL)