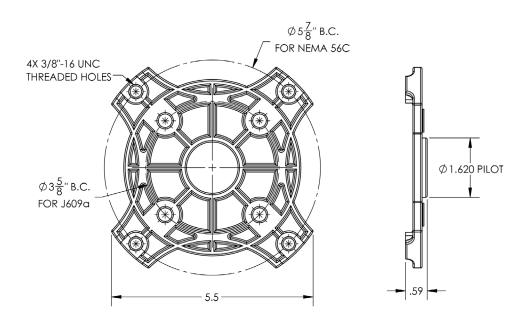

#### **DIMENSIONS**

### **SPECIFICATIONS**

| Part Number: | 2100553                              |
|--------------|--------------------------------------|
| Dimensions:  | 5.5" x 1"                            |
| Weight:      | 0.75 lbs                             |
| Materials:   | Aluminum(flange)<br>Steel (hardware) |

## **FEATURES**

- Allows NEMA 56C flanged pumps (with 3/4" hollow shaft) to attach to J609A gas engines.
- · Quick and easy assembly