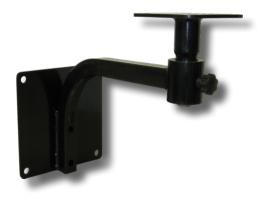

# 2100379 Hose Reel Wall Mounting Kit

#### FEATURES

- · Easily and safely mount your hose reel to the wall
- Built in plate swivel with ball bearing allows smooth complete rotation
- · Lock on plate keeps your hose reel from rotating when you don't want it to.
- · Powder coated all steel construction for durability, strength and lasting protection.

# WALL MOUNTING KIT 2100379 FOR D3000X & DHR50XXX HOSE REELS