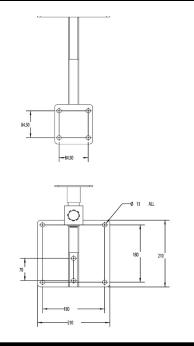

# PARTS LIST

| Item No. | Part No. | Description     | Qty. |
|----------|----------|-----------------|------|
| 1        | 2202024  | Snap Ring       | 1    |
| 2        | 2203411  | Washer          | 1    |
| 3        | 2640020  | Bearing         | 2    |
| 4        | 2660232  | Knob            | 1    |
| 5        | 2103238  | Assy, Support   | 1    |
| 6        |          | Assy, Sub, Stem | 1    |