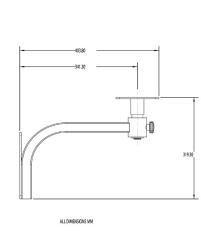

#### **GENERAL PUMP** A member of the Interpump Group

# 2100379 Hose Reel Wall Mounting Kit

#### FEATURES

- · Easily and safely mount your hose reel to the wall
- Built in plate swivel with ball bearing allows smooth complete rotation
- · Lock on plate keeps your hose reel from rotating when you don't want it to.
- · Powder coated all steel construction for durability, strength and lasting protection.



# WALL MOUNTING KIT 2100379 FOR D3000X & DHR50XXX HOSE REELS

### **DIMENSIONS (in/mm)**





# PARTS LIST

| Item No. | Part No. | Description     | Qty. |
|----------|----------|-----------------|------|
| 1        | 2202024  | Snap Ring       | 1    |
| 2        | 2203411  | Washer          | 1    |
| 3        | 2640020  | Bearing         | 2    |
| 4        | 2660232  | Knob            | 1    |
| 5        | 2103238  | Assy, Support   | 1    |
| 6        |          | Assy, Sub, Stem | 1    |





GENERAL PUMP • 1174 Northland Drive • Mendota Heights, MN 55120 Phone: 651.686.2199 • Fax: 800.535.1745 • email: sales@gpcompanies.com • www.generalpump.com

Ref 300984 Rev B 10-24

(3

∝∄

4



ACCESSO