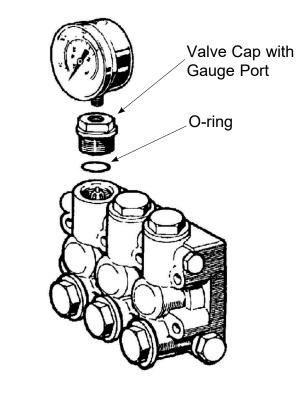

## Valve Cap with Gauge Port

## VALVE CAP with GAUGE PORT

Consists of a single valve cap with gauge port and o-ring. May be installed on any outlet valve position.

| Refer<br>Original<br>Valve Cap<br>Kit Number | rence<br>Original<br>Valve Cap<br>Part Number | General Pump<br>Part Number<br>Valve Cap w/Gauge<br>Port and O-ring | Replacement<br>O-ring<br>Part Number | Torque<br>Ft./Lbs. / Nm | Pump Series               |
|----------------------------------------------|-----------------------------------------------|---------------------------------------------------------------------|--------------------------------------|-------------------------|---------------------------|
| Kit 4                                        | 9822200                                       | 190029                                                              | 90384700                             | 73 / 99                 | 47 Series                 |
| Kit 84                                       | 98221800                                      | 190031                                                              | 90384700                             | 33 / 45                 | TT Series                 |
| Kit 124                                      | 98222600                                      | 190107                                                              | 90384700                             | 73 / 99                 | EZ Series                 |
| -                                            |                                               | 190358                                                              |                                      |                         | 47 Series,<br>fine thread |