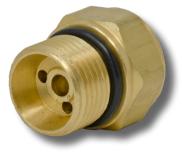

## Valve Cap with Gauge Port

## VALVE CAP with GAUGE PORT

Consists of a single valve cap with gauge port and o-ring. May be installed on any outlet valve position.

| Refer<br>Original<br>Valve Cap<br>Kit Number | rence<br>Original<br>Valve Cap<br>Part Number | General Pump<br>Part Number<br>Valve Cap w/Gauge<br>Port and O-ring | Replacement<br>O-ring<br>Part Number | Torque<br>Ft./Lbs. / Nm | Pump Series               |
|----------------------------------------------|-----------------------------------------------|---------------------------------------------------------------------|--------------------------------------|-------------------------|---------------------------|
| Kit 4                                        | 9822200                                       | 190029                                                              | 90384700                             | 73 / 99                 | 47 Series                 |
| Kit 84                                       | 98221800                                      | 190031                                                              | 90384700                             | 33 / 45                 | TT Series                 |
| Kit 124                                      | 98222600                                      | 190107                                                              | 90384700                             | 73 / 99                 | EZ Series                 |
| -                                            |                                               | 190358                                                              |                                      |                         | 47 Series,<br>fine thread |