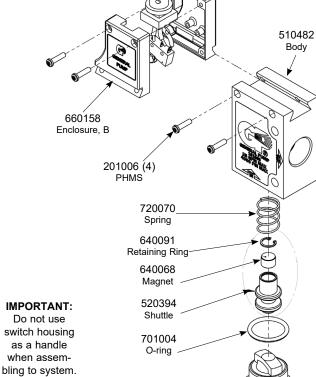

## **EXPLODED VIEW**

## 100808 Switch-Cord-Sensor 660157 Assembly Enclosure, A

General Pump is a member of The Interpump Group

510483

Inlet Fitting