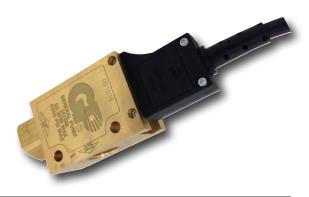

## **FEATURES**

- · Micro-switch technology eliminates reed switch
- Activation below 4.0 GPM
- Minimal pressure drop up to 25 gpm flow
- · Mount in vertical position

| Part Number                                                                                                       |               | 101068                                                     |                |                       |         |
|-------------------------------------------------------------------------------------------------------------------|---------------|------------------------------------------------------------|----------------|-----------------------|---------|
| Maximum Operat                                                                                                    | ing Pressure  | 3,000 PSI@25 GPM<br>4,000 PSI@12 GPM                       |                |                       |         |
| Minimum Flow Required for Activation  Maximum Operating Flow  Operating Temperature Range  Electrical Lead Length |               | 4.0 GPM @ 50 PSI<br>25.0 GPM<br>40 - 180 °F<br>48" - 18AWG |                |                       |         |
|                                                                                                                   |               |                                                            | Switch Ratings | Max Switching Voltage | 250 VAC |
|                                                                                                                   |               |                                                            |                | Max Switching Current | 5 AMPS  |
|                                                                                                                   |               |                                                            |                | Resistance with Leads | 30 OHM  |
| Ports                                                                                                             | Inlet         | 1/2" NPT-F                                                 |                |                       |         |
|                                                                                                                   | Outlet        | 1/2" NPT-F                                                 |                |                       |         |
| Dimensions                                                                                                        |               | 6.3" x 2.0" x 1.3"                                         |                |                       |         |
| Weight                                                                                                            |               | 1.85 LBS                                                   |                |                       |         |
| Materials                                                                                                         | Buna-N, Brass | s, Plastic, Nickel-plated Neo                              |                |                       |         |