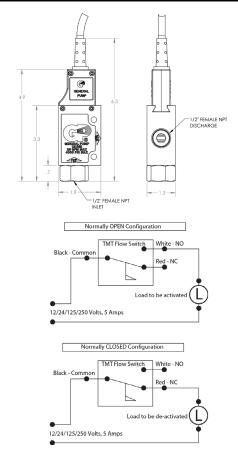

## **DIMENSIONS**

WARNING: This product can expose you to chemicals including lead, which is know to the state of California to cause cancer and birth defects or other reproductive harm. For more information, go to www.P65Warnings.ca.gov

## **FEATURES**

- · Micro-switch technology eliminates reed switch
- Activation below 4.0 GPM
- Minimal pressure drop up to 25 gpm flow
- · Mount in vertical position

| Part Number                                                                                                       |               | 101068                                                     |                |                       |         |
|-------------------------------------------------------------------------------------------------------------------|---------------|------------------------------------------------------------|----------------|-----------------------|---------|
| Maximum Operat                                                                                                    | ing Pressure  | 3,000 PSI@25 GPM<br>4,000 PSI@12 GPM                       |                |                       |         |
| Minimum Flow Required for Activation  Maximum Operating Flow  Operating Temperature Range  Electrical Lead Length |               | 4.0 GPM @ 50 PSI<br>25.0 GPM<br>40 - 180 °F<br>48" - 18AWG |                |                       |         |
|                                                                                                                   |               |                                                            | Switch Ratings | Max Switching Voltage | 250 VAC |
|                                                                                                                   |               |                                                            |                | Max Switching Current | 5 AMPS  |
|                                                                                                                   |               |                                                            |                | Resistance with Leads | 30 OHM  |
| Ports                                                                                                             | Inlet         | 1/2" NPT-F                                                 |                |                       |         |
|                                                                                                                   | Outlet        | 1/2" NPT-F                                                 |                |                       |         |
| Dimensions                                                                                                        |               | 6.3" x 2.0" x 1.3"                                         |                |                       |         |
| Weight                                                                                                            |               | 1.85 LBS                                                   |                |                       |         |
| Materials                                                                                                         | Buna-N, Brass | s, Plastic, Nickel-plated Neo                              |                |                       |         |