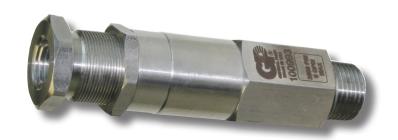

## **FEATURES/BENEFITS**

- · High pressure safety valve
- Two versions available: 500 3500 PSI relief pressure (100993) and 2500 6000 PSI (101070)
- · Less "whistling" and chatter than competing brands
- · Highly accurate over full range of pressures
- · Fits any brand of pump
- · Designed and produced in the USA
- Can be pre-set; ask your GP representative
- Housing is 316 Stainless Steel (thermoplastic poppet)

## **SPECIFICATIONS**

|                         | 100993            | 101070           |  |  |
|-------------------------|-------------------|------------------|--|--|
| Maximum Volume          | 6 G               | 6PM              |  |  |
| Maximum Relief Pressure | 500 - 3,500 PSI   | 2500 - 6,000 PSI |  |  |
| Maximum Temperature     | 32 - 1            | 50° F            |  |  |
| Discharge               | 1/4" NF           | PT End           |  |  |
| Inlet                   | 3/8" NPT          |                  |  |  |
| Dimensions              | 3.7" L x 7/8" HEX |                  |  |  |
| Weight                  | 0.4 lbs.          |                  |  |  |