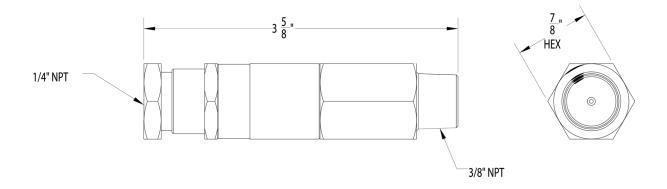

## **SPECIFICATIONS**

|                         | 100993            | 101070           |  |  |
|-------------------------|-------------------|------------------|--|--|
| Maximum Volume          | 6 G               | 6PM              |  |  |
| Maximum Relief Pressure | 500 - 3,500 PSI   | 2500 - 6,000 PSI |  |  |
| Maximum Temperature     | 32 - 1            | 50° F            |  |  |
| Discharge               | 1/4" NF           | PT End           |  |  |
| Inlet                   | 3/8" NPT          |                  |  |  |
| Dimensions              | 3.7" L x 7/8" HEX |                  |  |  |
| Weight                  | 0.4 lbs.          |                  |  |  |

#### **DIMENSIONS**