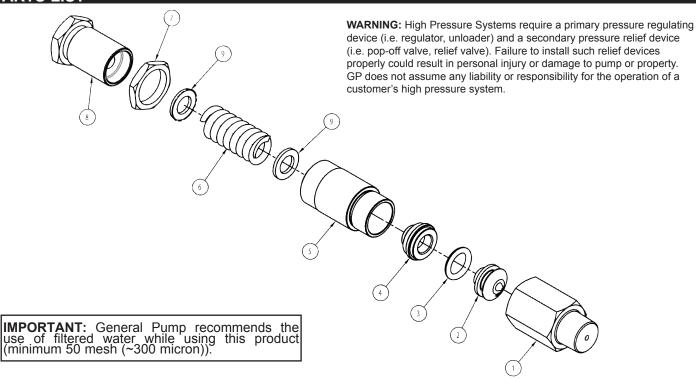

## **PARTS LIST**

| No.     | Part No. | Description                                    | Qty. |
|---------|----------|------------------------------------------------|------|
| 1       | 520356   | Body, Safety Relief Valve, 3/8" NPT, 316 SS    | 1    |
| 2       | 660241   | Poppet, SRV, White, Drilled at 0.096"          | 1    |
| 3       | 701111   | O-ring, .424 ID x .103 CS                      | 1    |
| 4       | 520358   | Piston Guide/Stop, Safety Relief Valve, 316 SS | 1    |
| 5       | 520357   | Housing, Spring, Safety Relief Valve, 316 SS   | 1    |
| 」 6 ├── | 720037   | Spring, .600 OD x 1.35 FL (101070)             | 1    |
|         | 720065   | Spring, .600 OD x 1.50 FL (100993)             | 1    |
| 7       | 520360   | Locknut, SRV, 316 SS                           | 1    |
| 8       | 520359   | Screw, adjustment, 1/4 NPT, 316 SS             | 1    |
| 9       | 520040   | Washer, Spacer, SRV Poppet (101070)            | 2    |
|         |          | No Washer (100993)                             |      |