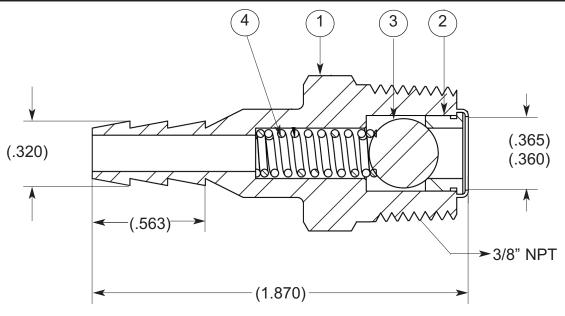

## **PARTS LIST**

| Item | Part # | Description                 | QTY. |
|------|--------|-----------------------------|------|
| 1    | 520280 | Body, EZ Start Valve        | 1    |
| 2    | 520281 | Seat, Check Ball, EZ Start  | 1    |
| 3    | 520083 | Ball, 440C, 11/32 DIA., SST | 1    |
| 4    | 720056 | Spring, Compression, SST    | 1    |

## **SPECIFICATIONS**

| Flow                    | 8.0 GPM        |  |
|-------------------------|----------------|--|
| Maximum Relief Pressure | 5000 PSI       |  |
| Maximum Temperature     | 195º F         |  |
| Inlet                   | 3/8" NPT-M     |  |
| Outlet                  | 1/4" Hose Barb |  |
| Weight                  | 0.25 lbs.      |  |