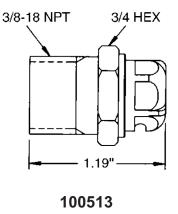

## **Thermal Relief Valves**

| FEATURES/BENEFITS |                                                                                                                                                                                  | SPECIFICATIONS     |         |                                            |
|-------------------|----------------------------------------------------------------------------------------------------------------------------------------------------------------------------------|--------------------|---------|--------------------------------------------|
| •                 | Protects pump from overheating                                                                                                                                                   | Part Number:       | 1/4-NPT | 100512                                     |
|                   |                                                                                                                                                                                  |                    | 3/8-NPT | 100513                                     |
| •                 | Smallest thermal valve on the market                                                                                                                                             |                    | 1/2-NPT | 100514                                     |
| •                 | Most durable and repeatable design available                                                                                                                                     | Temperature Relief |         | 145º F                                     |
| •                 | Cap design allows flow to be diverted as desired                                                                                                                                 | Weight:            | 100512  | 2.0 oz.                                    |
|                   |                                                                                                                                                                                  |                    | 100513  | 1.0 oz.                                    |
| •                 | Can be mounted in pump manifold, inlet water supply or bypass loop plumbing. Location of the valve may alter the cycling pattern of the PTP, but will not diminish its operation |                    | 100514  | 2.0 oz.                                    |
|                   |                                                                                                                                                                                  | Dimensions:        |         | See Below                                  |
|                   |                                                                                                                                                                                  | Materials:         |         | Brass, Stainless Steel,<br>Buna-N, Plastic |