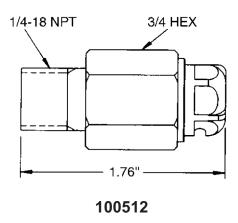

## **Thermal Relief Valves**

| FEATURES/BENEFITS |                                                                                                                                                                                  | SPECIFICATIONS     |         |                                            |
|-------------------|----------------------------------------------------------------------------------------------------------------------------------------------------------------------------------|--------------------|---------|--------------------------------------------|
| •                 | Protects pump from overheating                                                                                                                                                   | Part Number:       | 1/4-NPT | 100512                                     |
|                   |                                                                                                                                                                                  |                    | 3/8-NPT | 100513                                     |
| •                 | Smallest thermal valve on the market                                                                                                                                             |                    | 1/2-NPT | 100514                                     |
| •                 | Most durable and repeatable design available                                                                                                                                     | Temperature Relief |         | 145º F                                     |
| •                 | Cap design allows flow to be diverted as desired                                                                                                                                 | Weight:            | 100512  | 2.0 oz.                                    |
|                   |                                                                                                                                                                                  |                    | 100513  | 1.0 oz.                                    |
| •                 | Can be mounted in pump manifold, inlet water supply or bypass loop plumbing. Location of the valve may alter the cycling pattern of the PTP, but will not diminish its operation |                    | 100514  | 2.0 oz.                                    |
|                   |                                                                                                                                                                                  | Dimensions:        |         | See Below                                  |
|                   |                                                                                                                                                                                  | Materials:         |         | Brass, Stainless Steel,<br>Buna-N, Plastic |