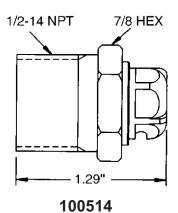

## **Thermal Relief Valves**

| FEATURES/BENEFITS |                                                                                                                                                                                  | SPECIFICATIONS     |         |                                            |
|-------------------|----------------------------------------------------------------------------------------------------------------------------------------------------------------------------------|--------------------|---------|--------------------------------------------|
| •                 | Protects pump from overheating                                                                                                                                                   | Part Number:       | 1/4-NPT | 100512                                     |
|                   |                                                                                                                                                                                  |                    | 3/8-NPT | 100513                                     |
| •                 | Smallest thermal valve on the market                                                                                                                                             |                    | 1/2-NPT | 100514                                     |
| •                 | Most durable and repeatable design available                                                                                                                                     | Temperature Relief |         | 145º F                                     |
| •                 | Cap design allows flow to be diverted as desired                                                                                                                                 | Weight:            | 100512  | 2.0 oz.                                    |
|                   |                                                                                                                                                                                  |                    | 100513  | 1.0 oz.                                    |
| •                 | Can be mounted in pump manifold, inlet water supply or bypass loop plumbing. Location of the valve may alter the cycling pattern of the PTP, but will not diminish its operation |                    | 100514  | 2.0 oz.                                    |
|                   |                                                                                                                                                                                  | Dimensions:        |         | See Below                                  |
|                   |                                                                                                                                                                                  | Materials:         |         | Brass, Stainless Steel,<br>Buna-N, Plastic |