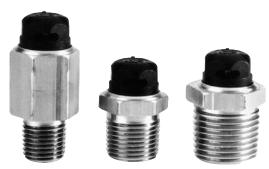

## **Thermal Relief Valves**

| FEATURES/BENEFITS |                                                                                                                                                                                  | SPECIFICATIONS     |         |                                            |
|-------------------|----------------------------------------------------------------------------------------------------------------------------------------------------------------------------------|--------------------|---------|--------------------------------------------|
| •                 | Protects pump from overheating                                                                                                                                                   | Part Number:       | 1/4-NPT | 100512                                     |
|                   |                                                                                                                                                                                  |                    | 3/8-NPT | 100513                                     |
| •                 | Smallest thermal valve on the market                                                                                                                                             |                    | 1/2-NPT | 100514                                     |
| •                 | Most durable and repeatable design available                                                                                                                                     | Temperature Relief |         | 145º F                                     |
| •                 | Cap design allows flow to be diverted as desired                                                                                                                                 | Weight:            | 100512  | 2.0 oz.                                    |
|                   |                                                                                                                                                                                  |                    | 100513  | 1.0 oz.                                    |
| •                 | Can be mounted in pump manifold, inlet water supply or bypass loop plumbing. Location of the valve may alter the cycling pattern of the PTP, but will not diminish its operation |                    | 100514  | 2.0 oz.                                    |
|                   |                                                                                                                                                                                  | Dimensions:        |         | See Below                                  |
|                   |                                                                                                                                                                                  | Materials:         |         | Brass, Stainless Steel,<br>Buna-N, Plastic |