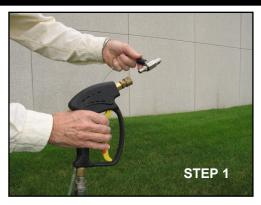

Vinyl, Clear                  | 1    |
| 3   | D40006   | Filter, Chemical, No Check                   | 1    |
| 4   | 520134   | Nipple, 1/4" QD x 1/4" NPT-M                 | 1    |









## **OPERATING INSTRUCTIONS**

## **CAUTION:**

Do not point the Soap Shooter at any part of body as serious injury may occur.

## WARNING:

The Soap Shooter can damage soft materials such as wood. Start at safe distance from surface or reduce pump pressure.

#### STEP 1

Attach the Soap Shooter to gun or lance.

## STEP 2

Attach one end of hose to Soap Shooter hose barb and insert other end into soap mixture. Be sure the filter is on the tube end that's in the soap.

## STEP 3

Adjust soap concentration with knob on Soap Shooter.

#### STEP 4

Point Soap Shooter and surface and pull gun trigger.