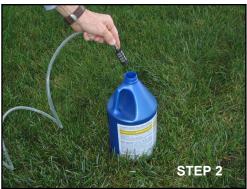

## STEP 2

Attach one end of hose to Soap Shooter hose barb and insert other end into soap mixture. Be sure the filter is on the tube end that's in the soap.