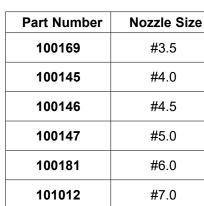

## PARTS LIST =

| No. | Part No. | Description                                  | Qty. |
|-----|----------|----------------------------------------------|------|
| 1   | 100170   | Chemical injector, Long Dist., #3.5 (100169) | 1    |
|     | 100958   | Chemical injector, Long Dist., #4.0 (100145) | 1    |
|     | 100959   | Chemical injector, Long Dist., #4.5 (100146) | 1    |
|     | 100960   | Chemical injector, Long Dist., #5.0 (100147) | 1    |
|     | 100961   | Chemical injector, Long Dist., #6.0 (100181) | 1    |
|     | 101011   | Chemical injector, Long Dist., #7.0 (101012) | 1    |
| 2   | D40011FT | Hose, 1/4" ID, Vinyl, Clear                  | 1    |
| 3   | D40006   | Filter, Chemical, No Check                   | 1    |
| 4   | 520134   | Nipple, 1/4" QD x 1/4" NPT-M                 | 1    |