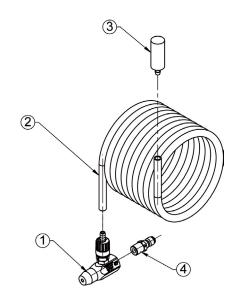

## PARTS LIST =

| No. | Part No. | Description                                  | Qty. |
|-----|----------|----------------------------------------------|------|
| 1   | 100170   | Chemical injector, Long Dist., #3.5 (100169) | 1    |
|     | 100958   | Chemical injector, Long Dist., #4.0 (100145) | 1    |
|     | 100959   | Chemical injector, Long Dist., #4.5 (100146) | 1    |
|     | 100960   | Chemical injector, Long Dist., #5.0 (100147) | 1    |
|     | 100961   | Chemical injector, Long Dist., #6.0 (100181) | 1    |
|     | 101011   | Chemical injector, Long Dist., #7.0 (101012) | 1    |
| 2   | D40011FT | Hose, 1/4" ID, Vinyl, Clear                  | 1    |
| 3   | D40006   | Filter, Chemical, No Check                   | 1    |
| 4   | 520134   | Nipple, 1/4" QD x 1/4" NPT-M                 | 1    |