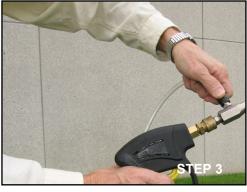

l, Clear                  | 1    |
| 3   | D40006   | Filter, Chemical, No Check                   | 1    |
| 4   | 520134   | Nipple, 1/4" QD x 1/4" NPT-M                 | 1    |









## **OPERATING INSTRUCTIONS**

## **CAUTION:**

Do not point the Soap Shooter at any part of body as serious injury may occur.

## WARNING:

The Soap Shooter can damage soft materials such as wood. Start at safe distance from surface or reduce pump pressure.

#### STEP 1

Attach the Soap Shooter to gun or lance.

## STEP 2

Attach one end of hose to Soap Shooter hose barb and insert other end into soap mixture. Be sure the filter is on the tube end that's in the soap.

## STEP 3

Adjust soap concentration with knob on Soap Shooter.

#### STEP 4

Point Soap Shooter and surface and pull gun trigger.