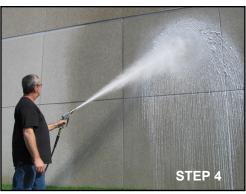

Clear                  | 1    |
| 3   | D40006   | Filter, Chemical, No Check                   | 1    |
| 4   | 520134   | Nipple, 1/4" QD x 1/4" NPT-M                 | 1    |









## **OPERATING INSTRUCTIONS**

## **CAUTION:**

Do not point the Soap Shooter at any part of body as serious injury may occur.

## WARNING:

The Soap Shooter can damage soft materials such as wood. Start at safe distance from surface or reduce pump pressure.

#### STEP 1

Attach the Soap Shooter to gun or lance.

## STEP 2

Attach one end of hose to Soap Shooter hose barb and insert other end into soap mixture. Be sure the filter is on the tube end that's in the soap.

## STEP 3

Adjust soap concentration with knob on Soap Shooter.

#### STEP 4

Point Soap Shooter and surface and pull gun trigger.