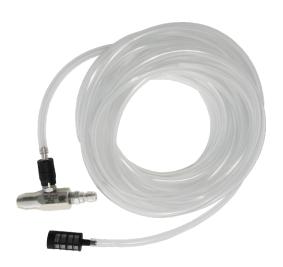

## **FEATURES** I

- · For use with lance or extension wand
- · Adjustable chemical feature
- Chemical can be stopped
- 5000 PSI maximum
- Chemical does not go through pump

- Attaches to QC on lance or extension wand
- Stainless Steel
- Includes: 30 foot hose filter nozzle

## STEP 2

Attach one end of hose to Soap Shooter hose barb and insert other end into soap mixture. Be sure the filter is on the tube end that's in the soap.