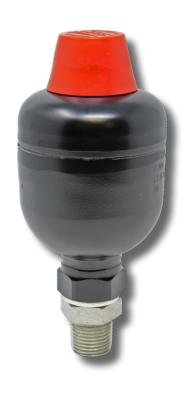

## **ACCUMULATORS**

| SPECIFICATIONS         |                                                                    |
|------------------------|--------------------------------------------------------------------|
| Part Number            | ZMACC1                                                             |
| Maximum Flow Rate      | 21 GPM                                                             |
| Operating Pressure     | 3600 PSI                                                           |
| Maximum Temperature    | 180° F                                                             |
| Factory Pre-Charge     | Contact GP Customer Service                                        |
| Port Size: Inlet       | 1/2-14 NPT-M                                                       |
| Nitrogen Charging Port | M28 x 1.5                                                          |
| Accumulator Volume     | 10 cu. in.                                                         |
| Dimensions             | Ø 2.9 x 4.6 in.                                                    |
| Weight                 | 1.8lb.                                                             |
| Materials              | Zinc-Coated Carbon<br>Steel Shell & Inlet<br>with Buna-N Diaphragm |